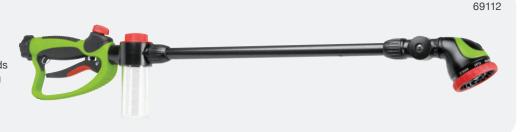

## 33" 10-Pattern Water Wand with Feed And Wash Bottle

- · 10 different patterns for all watering needs
- 180° degree adjustable head for watering at height
- Ergonomic grip with soft coating

Model 76433