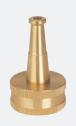

#### 2" Brass Super Nozzle

 unique 3 patterns from powerful sweep,fan jet to pin jet

70129