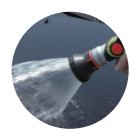

## **HIGH FLOW METAL NOZZLE**

- Heavy-duty metal construction
- Spray adjusts from extra wide to blasting flow
- Large water flow control handle

72834