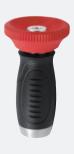

#### **Power Flow Twist Nozzle**

- Adjustable spray
- · Cone to stream
- · Large easy- to-turu dial
- Curved design for better grip
- Overmold for comfort

70196

87