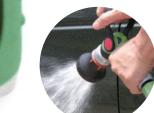

# CLEAN & RINSE 7-PATTERN METAL HEAD NOZZLE WITH FRONT-PULL TRIGGER

- Measuring tank for soap
- Dial for adjusting soap amount
- Quick release trigger lock
- Soft dial ring protecting against damage
- Robust metal construction
- Patterns for all watering needs

## Clean & Rinse 7-Pattern Metal Head Nozzle with Front-Pull Trigger

- · Measuring tank for soap
- · Dial for adjusting soap amount
- · Quick release trigger lock
- · Soft dial ring protecting against damage
- Robust metal construction
- · Patterns for all watering needs