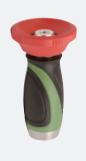

#### **Power Flow Twist Nozzle**

- Adjustable spray
- · Cone to stream
- · Large easy- to-turu dial
- Curved design for better grip
- Overmold for comfort

#### 70198 **Power Flow**

- **Twist Nozzle**
- Adjustable spray
- · Cone to stream
- · Large easy- to-turu dial
- Curved design for better grip
- Overmold for comfort