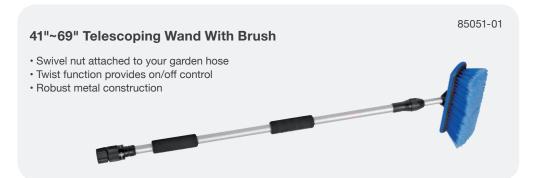

ozzle**

- · Heavy-duty metal construction
- · Fiberglass reinforced lever
- · Spray adjusts from extra wide to blasting flow



#### **Fireman Metal Nozzle**

- Heavy-duty metal construction
- Fiberglass reinforced lever
- · Spray adjusts from extra wide to blasting flow











#### **Power Flow Twist Nozzle**

- Adjustable spray
- · Cone to stream
- · Large easy- to-turu dial
- Curved design for better grip
- Overmold for comfort



#### 70198 **Power Flow**

- **Twist Nozzle**
- Adjustable spray
- · Cone to stream
- · Large easy- to-turu dial
- Curved design for better grip
- Overmold for comfort



#### 70197

#### **Power Flow Twist Nozzle**

- Adjustable spray
- · Cone to stream
- · Large easy- to-turu dial
- Curved design for better grip
- Overmold for comfort



70196

87









#### 2" Brass Super Nozzle

 unique 3 patterns from powerful sweep,fan jet to pin jet





70129

#### 2" Brass Sweeper Nozzle

Solid brass construction

70125



#### 2" Brass Jet Nozzle

 Powerful water stream for washing down driveways and sidewalks

70131



#### 4" Brass Twist Nozzle

Adjustable spray from power jet to fine mist

70139