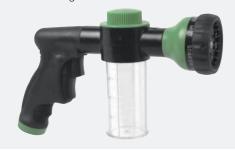

# CLEAN & RINSE 7-PATTERN METAL HEAD NOZZLE WITH FRONT-PULL TRIGGER

- Measuring tank for soap
- Dial for adjusting soap amount
- Quick release trigger lock
- Soft dial ring protecting against damage
- Robust metal construction
- Patterns for all watering needs

## Clean & Rinse 7-Pattern Metal Head Nozzle with Front-Pull Trigger

- · Measuring tank for soap
- · Dial for adjusting soap amount
- · Quick release trigger lock
- · Soft dial ring protecting against damage
- Robust metal construction
- · Patterns for all watering needs