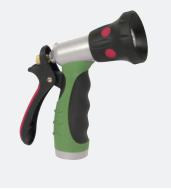

# CLEAN & RINSE 7-PATTERN METAL HEAD NOZZLE WITH FRONT-PULL TRIGGER

- Measuring tank for soap
- Dial for adjusting soap amount
- Quick release trigger lock
- Soft dial ring protecting against damage
- Robust metal construction
- Patterns for all watering needs

## Clean & Rinse 7-Pattern Metal Head Nozzle with Front-Pull Trigger

- · Measuring tank for soap
- · Dial for adjusting soap amount
- · Quick release trigger lock
- · Soft dial ring protecting against damage
- Robust metal construction
- · Patterns for all watering needs