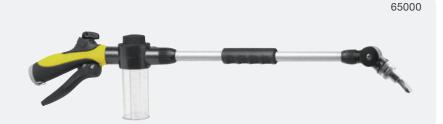

## 24" Water Wand with Feed And Wash Bottle

- 180° rotating spray head
- Fingertip water flow-rince control
- · Soap dispenser with volume control