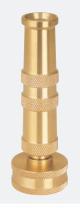

stream
- · Large easy- to-turu dial
- Curved design for better grip
- Overmold for comfort



#### 70198 **Power Flow**

- **Twist Nozzle**
- Adjustable spray
- · Cone to stream
- · Large easy- to-turu dial
- Curved design for better grip
- Overmold for comfort



#### 70197

#### **Power Flow Twist Nozzle**

- Adjustable spray
- · Cone to stream
- · Large easy- to-turu dial
- Curved design for better grip
- Overmold for comfort



70196

87









#### 2" Brass Super Nozzle

 unique 3 patterns from powerful sweep,fan jet to pin jet





70129

#### 2" Brass Sweeper Nozzle

Solid brass construction

70125



#### 2" Brass Jet Nozzle

 Powerful water stream for washing down driveways and sidewalks

70131



#### 4" Brass Twist Nozzle

Adjustable spray from power jet to fine mist

70139