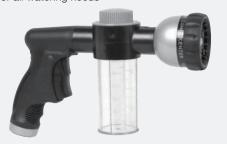

# CLEAN & RINSE 7-PATTERN METAL HEAD NOZZLE WITH FRONT-PULL TRIGGER

- Measuring tank for soap
- Dial for adjusting soap amount
- Quick release trigger lock
- Soft dial ring protecting against damage
- Robust metal construction
- Patterns for all watering needs

## Clean & Rinse 7-Pattern Metal Head Nozzle with Front-Pull Trigger

- · Measuring tank for soap
- · Dial for adjusting soap amount
- · Quick release trigger lock
- · Soft dial ring protecting against damage
- Robust metal construction
- · Patterns for all watering needs