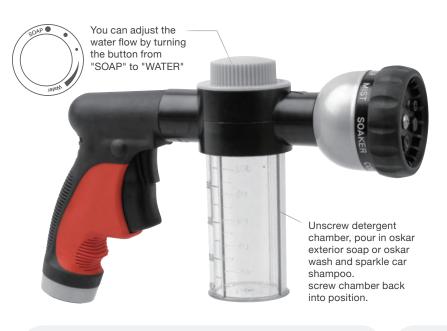

# CLEAN & RINSE 7-PATTERN METAL HEAD NOZZLE WITH FRONT-PULL TRIGGER

- Measuring tank for soap
- Dial for adjusting soap amount
- Quick release trigger lock
- Soft dial ring protecting against damage
- Robust metal construction
- Patterns for all watering needs

## Clean & Rinse 7-Pattern Metal Head Nozzle with Front-Pull Trigger

- · Measuring tank for soap
- · Dial for adjusting soap amount
- · Quick release trigger lock
- · Soft dial ring protecting against damage
- Robust metal construction
- · Patterns for all watering needs