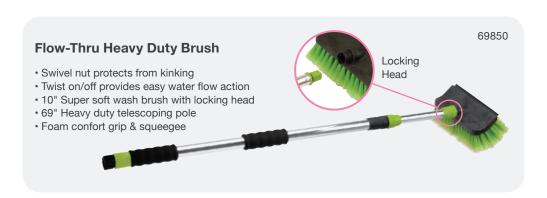

al Nozzle**

- · Heavy-duty metal construction
- · Fiberglass reinforced lever
- · Spray adjusts from extra wide to blasting flow



#### **Fireman Metal Nozzle**

- Heavy-duty metal construction
- Fiberglass reinforced lever
- · Spray adjusts from extra wide to blasting flow











#### **Power Flow Twist Nozzle**

- Adjustable spray
- · Cone to stream
- · Large easy- to-turu dial
- Curved design for better grip
- Overmold for comfort



#### 70198 **Power Flow**

- **Twist Nozzle**
- Adjustable spray
- · Cone to stream
- · Large easy- to-turu dial
- Curved design for better grip
- Overmold for comfort



#### 70197

#### **Power Flow Twist Nozzle**

- Adjustable spray
- · Cone to stream
- · Large easy- to-turu dial
- Curved design for better grip
- Overmold for comfort



70196

87









#### 2" Brass Super Nozzle

 unique 3 patterns from powerful sweep,fan jet to pin jet





70129

#### 2" Brass Sweeper Nozzle

Solid brass construction

70125



#### 2" Brass Jet Nozzle

 Powerful water stream for washing down driveways and sidewalks

70131



#### 4" Brass Twist Nozzle

Adjustable spray from power jet to fine mist

70139