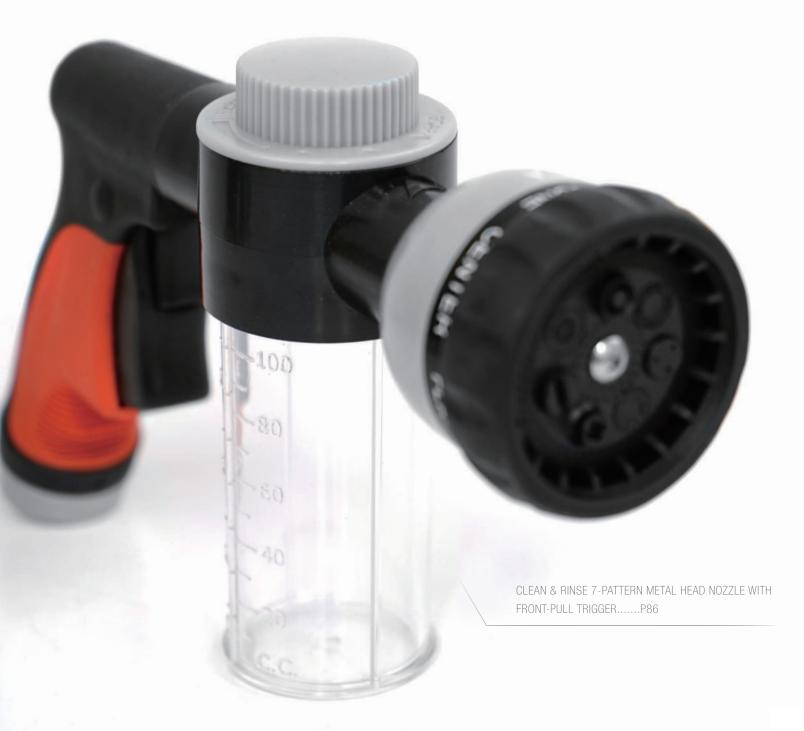

# CLEAN & RINSE 7-PATTERN METAL HEAD NOZZLE WITH FRONT-PULL TRIGGER

- Measuring tank for soap
- Dial for adjusting soap amount
- Quick release trigger lock
- Soft dial ring protecting against damage
- Robust metal construction
- Patterns for all watering needs

## Clean & Rinse 7-Pattern Metal Head Nozzle with Front-Pull Trigger

- · Measuring tank for soap
- · Dial for adjusting soap amount
- · Quick release trigger lock
- · Soft dial ring protecting against damage
- Robust metal construction
- · Patterns for all watering needs