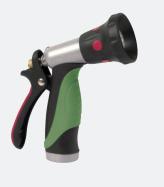

## **HIGH FLOW METAL NOZZLE**

- Heavy-duty metal construction
- Spray adjusts from extra wide to blasting flow
- Large water flow control handle

72834