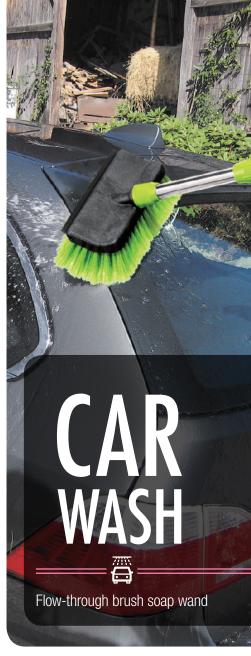

zle**

- · Heavy-duty metal construction
- · Fiberglass reinforced lever
- · Spray adjusts from extra wide to blasting flow



#### **Fireman Metal Nozzle**

- Heavy-duty metal construction
- Fiberglass reinforced lever
- · Spray adjusts from extra wide to blasting flow











#### **Power Flow Twist Nozzle**

- Adjustable spray
- · Cone to stream
- · Large easy- to-turu dial
- Curved design for better grip
- Overmold for comfort



#### 70198 **Power Flow**

- **Twist Nozzle**
- Adjustable spray
- · Cone to stream
- · Large easy- to-turu dial
- Curved design for better grip
- Overmold for comfort



#### 70197

#### **Power Flow Twist Nozzle**

- Adjustable spray
- · Cone to stream
- · Large easy- to-turu dial
- Curved design for better grip
- Overmold for comfort



70196

87









#### 2" Brass Super Nozzle

 unique 3 patterns from powerful sweep,fan jet to pin jet





70129

#### 2" Brass Sweeper Nozzle

Solid brass construction

70125



#### 2" Brass Jet Nozzle

 Powerful water stream for washing down driveways and sidewalks

70131



#### 4" Brass Twist Nozzle

Adjustable spray from power jet to fine mist

70139