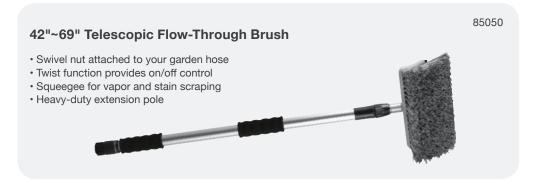

Nozzle**

- · Heavy-duty metal construction
- · Fiberglass reinforced lever
- · Spray adjusts from extra wide to blasting flow



#### **Fireman Metal Nozzle**

- Heavy-duty metal construction
- Fiberglass reinforced lever
- · Spray adjusts from extra wide to blasting flow











#### **Power Flow Twist Nozzle**

- Adjustable spray
- · Cone to stream
- · Large easy- to-turu dial
- Curved design for better grip
- Overmold for comfort



#### 70198 **Power Flow**

- **Twist Nozzle**
- Adjustable spray
- · Cone to stream
- · Large easy- to-turu dial
- Curved design for better grip
- Overmold for comfort



#### 70197

#### **Power Flow Twist Nozzle**

- Adjustable spray
- · Cone to stream
- · Large easy- to-turu dial
- Curved design for better grip
- Overmold for comfort



70196

87









#### 2" Brass Super Nozzle

 unique 3 patterns from powerful sweep,fan jet to pin jet





70129

#### 2" Brass Sweeper Nozzle

Solid brass construction

70125



#### 2" Brass Jet Nozzle

 Powerful water stream for washing down driveways and sidewalks

70131



#### 4" Brass Twist Nozzle

Adjustable spray from power jet to fine mist

70139