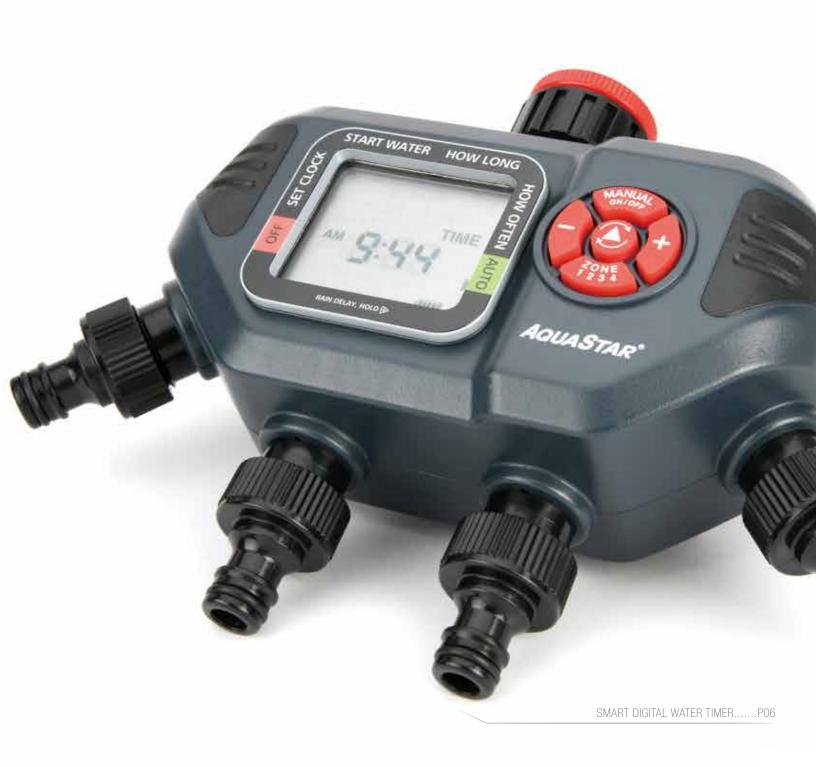

# **Smart Digital Water Timer**

- Pre-set 13 frequencies from hourly to daily
- Watering duration from 1 min. to 6 hours
- Easy to read large LCD
- Battery status indicator

- Rain delay
  Independent manual ON/OFF button
  2-Valve (25282) and 4-valve (25284) let you schedule watering independently for different areas of the yard