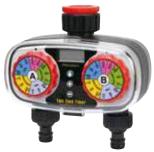

# 2-Zone TPR Mechanical Water Timer

- Water two areas from one faucetWatering time up to two hours
- Switch to manual operation at any time
- Ergonomic swivel control knob
- Durable ABS high-impact construction
- Dial with comfort grip for easy use