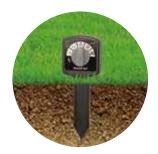

# Soil Moisture Sensor

- Prevents over watering of soil5 Levels of moisture sensitivity
- Set desired moisture levels with control knob
- Built-in 5m cable

## Attention:

This unit requires an AquaStar electronic water timer(not included). Please Follow the timer instructions to program the timer.

This unit can help prevent overwatering.

This unit will only work with the first valve on multi valve AquaStar timers. Sensor must be connected to the 3-pin socket located at bottom of the timer.