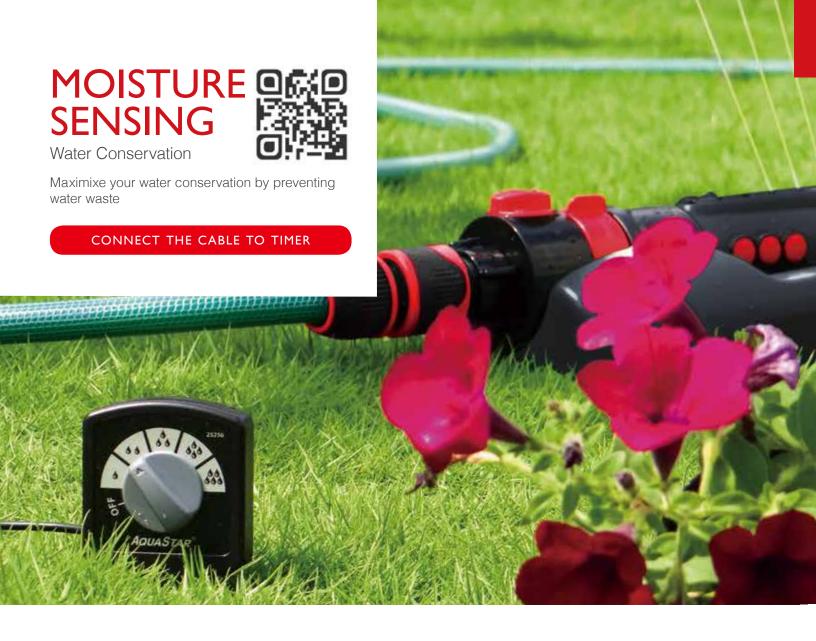

# Soil Moisture Sensor

- Prevents over watering of soil5 Levels of moisture sensitivity
- Set desired moisture levels with control knob
- Built-in 5m cable

## Attention:

This unit requires an AquaStar electronic water timer(not included). Please Follow the timer instructions to program the timer.

This unit can help prevent overwatering.

This unit will only work with the first valve on multi valve AquaStar timers. Sensor must be connected to the 3-pin socket located at bottom of the timer.