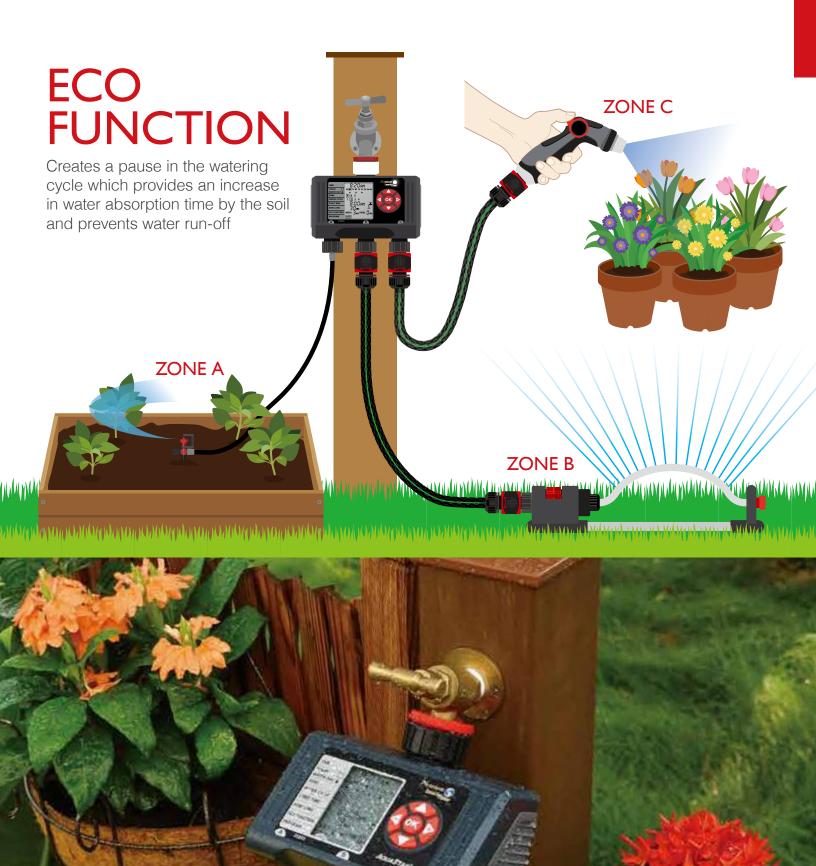

# Programmable Electronic Water Timer

- Easy & intuitive controlUp to 4 watering cycles per zoneWater duration from 1 to 240 min.
- Flexible watering days
- Manual ON/OFF
- Rain delay up to 6 days
- ECO function for water conservation
- High-contrast LCD angled screen (larger characters for easy viewing)