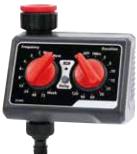

### 2-Zone Electronic Timer

- Dial select for of 13 program presets
- Pre-set 7 frequencies
  Small LCD time display