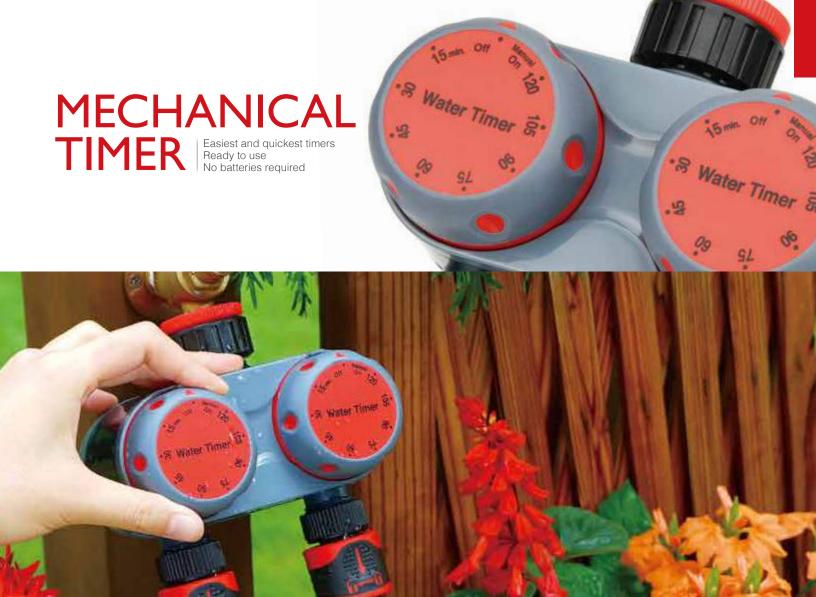

### Mechanical Water Timer

- Watering time up to two hoursSwitch to manual operation
- at any time
- Ergonomic swivel control knob
- Durable ABS high-impact construction

### TPR Mechanical Water Timer

- Watering time up to two hoursSwitch to manual operation at any time
- Ergonomic swivel and durable high-impact construction
- Dial with comfort grip for easy use