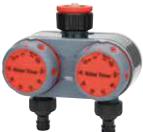

# 2-Zone TPR Mechanical Water Timer

- Water two areas from one faucetWatering time up to two hours
- Switch to manual operation at any time
- Ergonomic swivel control knob
- Durable ABS high-impact construction
- Dial with comfort grip for easy use