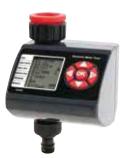

# Programmable Electronic Water Timer

- Easy & intuitive controlUp to 4 watering cycles per zoneWater duration from 1 to 240 min.
- Flexible watering days
- Manual ON/OFF
- Rain delay up to 6 days
- ECO function for water conservation
- High-contrast LCD angled screen (larger characters for easy viewing)

Requires 2 -AA batteries (not included)