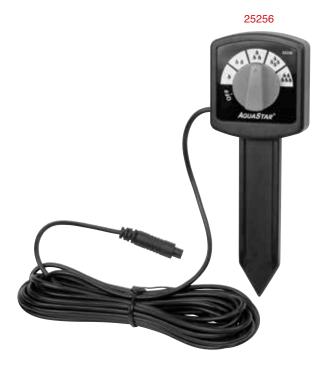

# Soil Moisture Sensor

- Prevents over watering of soil5 Levels of moisture sensitivity
- Set desired moisture levels with control knob
- Built-in 5m cable

## Attention:

This unit requires an AquaStar electronic water timer(not included). Please Follow the timer instructions to program the timer.

This unit can help prevent overwatering.

This unit will only work with the first valve on multi valve AquaStar timers. Sensor must be connected to the 3-pin socket located at bottom of the timer.

25260-55E