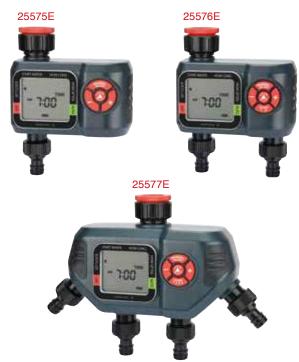

# **Smart Digital Water Timer**

- Pre-set 13 frequencies from hourly to daily
- Watering duration from 1 min. to 6 hours
- Easy to read large LCD
- Battery status indicator

- Rain delay
  Independent manual ON/OFF button
  2-Valve (25282) and 4-valve (25284) let you schedule watering independently for different areas of the yard

Requires 2 -AA batteries (not included)