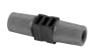

#### Joiner 4.6mm (3/16")

- Provide a secure connection
- 2 Openings • Expand your current system by increasing the length of your tubing

22430

Drip End Cap

• Tube-end completion

· Add to any emitter

4.6mm (3/16")