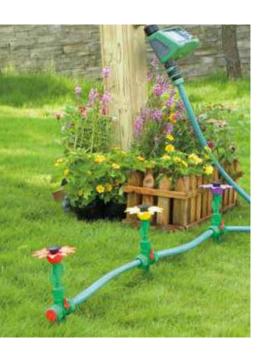

### DIY Daisy Rotor Sprinkler Set

- Complete with hose, fitting and rotor daisy sprinkler
- 1 set of 50ft (15m) x 1/2" (12.7mm) hose
  1 set of hose connector

- 3 sets of rotor daisy sprinkler
  variable circle arc from 0° to 360°
- tool-free trip arc adjustment
- watering dia.30ft. (10m); converage : 706sq.ft. (78sq.m)
- w/ tap connector flow through

# NOT LIMITED TO LANDSCAPE DESIGN

Placed in any location to suit your watering need. Aim the spray without positioning the spikes, and vary the water flow. Add extensions where needed for added height

> If your faucet is located in an inconvenient place, you can use the 3-way hose connector to divide your watering needs into two separated watering channels