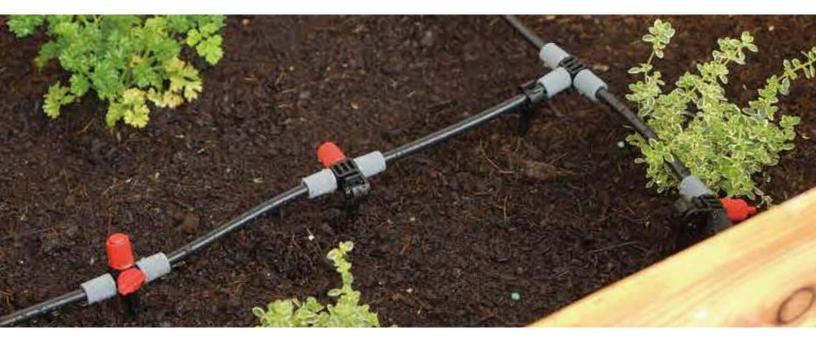

## MICRO-DRIP SYSTEM

Precise use of water to plant roots

Flow Control Valve

· Adjust flow and range

OFF

**FLOW** 

4.6mm (3/16")

Mist Nozzle 4.6mm (3/16")

#### Drip Pipe 4.6mm (3/16")

- Maximum recommended operating pressure 40 psi
- UV resistant polyethylene resin for long lasting use
- Flexible to handle
- Black in color helps to distinguish it from landscapeCompatible with all micro drip systems