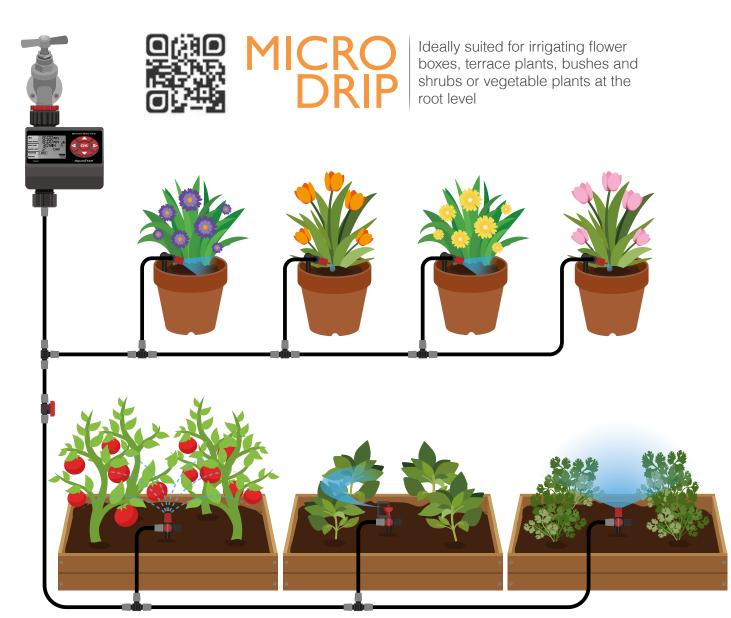

## MICRO-DRIP SYSTEM

Precise use of water to plant roots

Flow Control Valve

· Adjust flow and range

OFF

**FLOW** 

4.6mm (3/16")

Mist Nozzle 4.6mm (3/16")