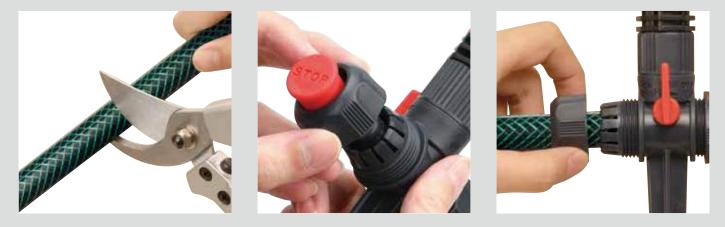

# ARC-FREE SPRINKLER

Multiple flexibility to manage your watering with any garden shape

Multiple flexibility to manage your watering with any garden shape.

Cut your hose to match the distances between each spike location. To prevent leaks, please cut your hose properly squared. Attach the hoses to the spike by loosening the side hose connectors.Insert the hose into the connector, then tighten the connector, creating a tight fit. Put the STOP end cap at the end or remove the STOP end cap to add additional units.