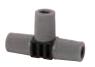

#### **Drip Tap Adaptor** 4.6mm (3/16")

- Quick and easy tap conversion to drip irrigation systems
- No special tools or glue required

T-joint 4.6mm (3/16")

- Connect your various hose lengthsNo special tools or glue
- required • 3 Openings
- Expand your current system by splitting the tubing