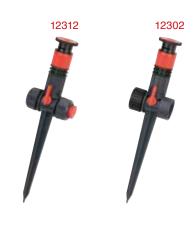

## **Rotor Daisy Sprinkler**

- Fits for garden hose
  Watering dia.30ft. (10m); converage : 706sq.ft. (78sq.m)
  Variable circle arc setting: 0° to 360°
  Tool-free trip arc adjustment

- Flow control
- Snap-fit quick connectors (12313)

- First for garden nose
  Watering dia.30ft. (10m); converage : 706sq.ft. (78sq.m)
  Variable circle arc setting: 0° to 360°
  Tool-free trip arc adjustment
  Flow control
  Snap-fit quick connectors (12312)