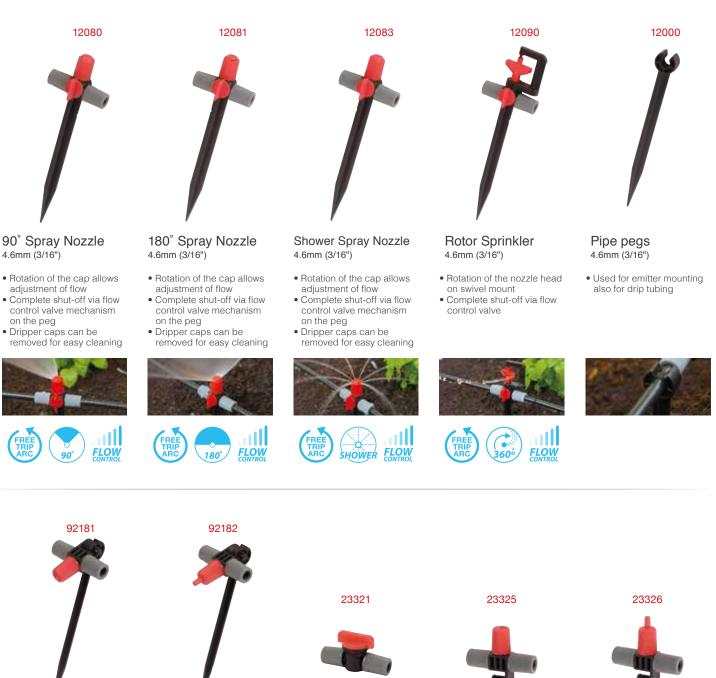

## MICRO-DRIP SYSTEM

Precise use of water to plant roots

Flow Control Valve

· Adjust flow and range

OFF

**FLOW** 

4.6mm (3/16")

Mist Nozzle 4.6mm (3/16")

• Emitter head can be adjusted upwards or depending on watering needs

Drip Nozzle

• Emitter head can be

adjustment of flow

• Dripper caps can be

adjusted upwards or

depending on watering

• Rotation of the cap allows

removed for easy cleaning

4.6mm (3/16")

needs

- Rotation of the cap allows adjustment of flow
- Dripper caps can be removed for easy cleaning

#### Inline Drip Nozzle 4.6mm (3/16")

· Adjustable cap allows

- · Cool down ambient air • Provide a gentle water drops with an adjustable neck
- For delicate plants/flowers · Can be added to pegs (12000) or hung from overhead hoses

Inline Mist Nozzle

4.6mm (3/16")