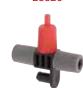

#### Inline Drip Nozzle 4.6mm (3/16")

· Adjustable cap allows

- · Cool down ambient air • Provide a gentle water drops with an adjustable neck
- For delicate plants/flowers · Can be added to pegs (12000) or hung from overhead hoses

Inline Mist Nozzle

4.6mm (3/16")