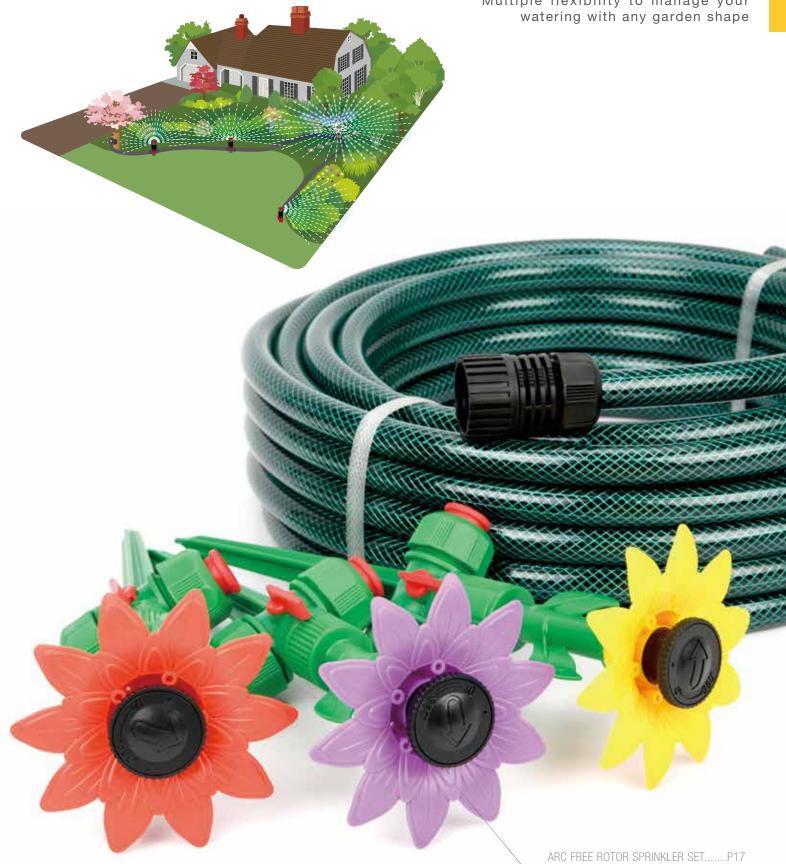

# ARC-FREE SPRINKLER

Multiple flexibility to manage your watering with any garden shape

Multiple flexibility to manage your watering with any garden shape.

Cut your hose to match the distances between each spike location. To prevent leaks, please cut your hose properly squared. Attach the hoses to the spike by loosening the side hose connectors.Insert the hose into the connector, then tighten the connector, creating a tight fit. Put the STOP end cap at the end or remove the STOP end cap to add additional units.

### DIY Daisy Rotor Sprinkler Set

- Complete with hose, fitting and rotor daisy sprinkler
- 1 set of 50ft (15m) x 1/2" (12.7mm) hose
  1 set of hose connector

- 3 sets of rotor daisy sprinkler
  variable circle arc from 0° to 360°
- tool-free trip arc adjustment
- watering dia.30ft. (10m); converage : 706sq.ft. (78sq.m)
- w/ tap connector flow through