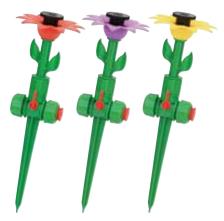

# ARC-FREE SPRINKLER

Multiple flexibility to manage your watering with any garden shape

Multiple flexibility to manage your watering with any garden shape.

Cut your hose to match the distances between each spike location. To prevent leaks, please cut your hose properly squared. Attach the hoses to the spike by loosening the side hose connectors.Insert the hose into the connector, then tighten the connector, creating a tight fit. Put the STOP end cap at the end or remove the STOP end cap to add additional units.

# NOT LIMITED TO LANDSCAPE DESIGN

Placed in any location to suit your watering need. Aim the spray without positioning the spikes, and vary the water flow. Add extensions where needed for added height

> If your faucet is located in an inconvenient place, you can use the 3-way hose connector to divide your watering needs into two separated watering channels