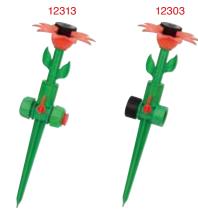

## **Rotor Daisy Sprinkler**

- Fits for garden hose
  Watering dia.30ft. (10m); converage : 706sq.ft. (78sq.m)
  Variable circle arc setting: 0° to 360°
  Tool-free trip arc adjustment

- Flow control
- Snap-fit quick connectors (12313)

- First for garden nose
  Watering dia.30ft. (10m); converage : 706sq.ft. (78sq.m)
  Variable circle arc setting: 0° to 360°
  Tool-free trip arc adjustment
  Flow control
  Snap-fit quick connectors (12312)