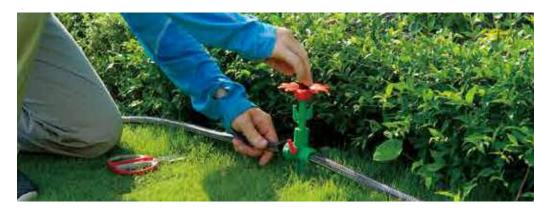

# ARC-FREE SPRINKLER

Multiple flexibility to manage your watering with any garden shape

Multiple flexibility to manage your watering with any garden shape.

Cut your hose to match the distances between each spike location. To prevent leaks, please cut your hose properly squared. Attach the hoses to the spike by loosening the side hose connectors.Insert the hose into the connector, then tighten the connector, creating a tight fit. Put the STOP end cap at the end or remove the STOP end cap to add additional units.

# NOT LIMITED TO LANDSCAPE DESIGN

Placed in any location to suit your watering need. Aim the spray without positioning the spikes, and vary the water flow. Add extensions where needed for added height

> If your faucet is located in an inconvenient place, you can use the 3-way hose connector to divide your watering needs into two separated watering channels