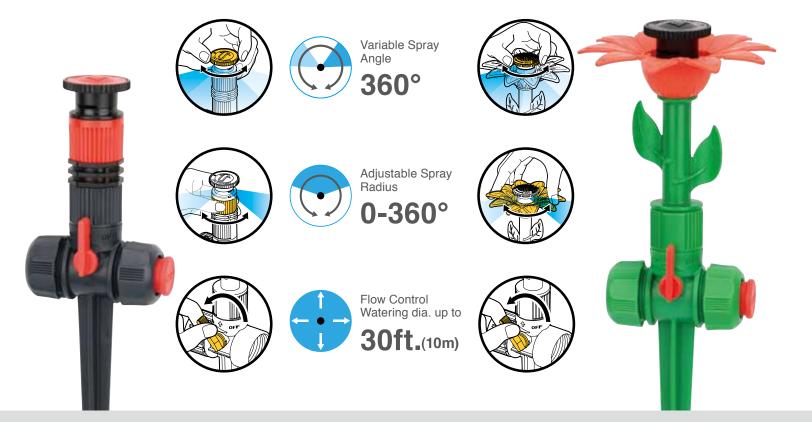

## **Rotor Daisy Sprinkler**

- Fits for garden hose
  Watering dia.30ft. (10m); converage : 706sq.ft. (78sq.m)
  Variable circle arc setting: 0° to 360°
  Tool-free trip arc adjustment

- Flow control
- Snap-fit quick connectors (12313)

- First for garden nose
  Watering dia.30ft. (10m); converage : 706sq.ft. (78sq.m)
  Variable circle arc setting: 0° to 360°
  Tool-free trip arc adjustment
  Flow control
  Snap-fit quick connectors (12312)

### DIY Daisy Rotor Sprinkler Set

- Complete with hose, fitting and rotor daisy sprinkler
- 1 set of 50ft (15m) x 1/2" (12.7mm) hose
  1 set of hose connector

- 3 sets of rotor daisy sprinkler
  variable circle arc from 0° to 360°
- tool-free trip arc adjustment
- watering dia.30ft. (10m); converage : 706sq.ft. (78sq.m)
- w/ tap connector flow through