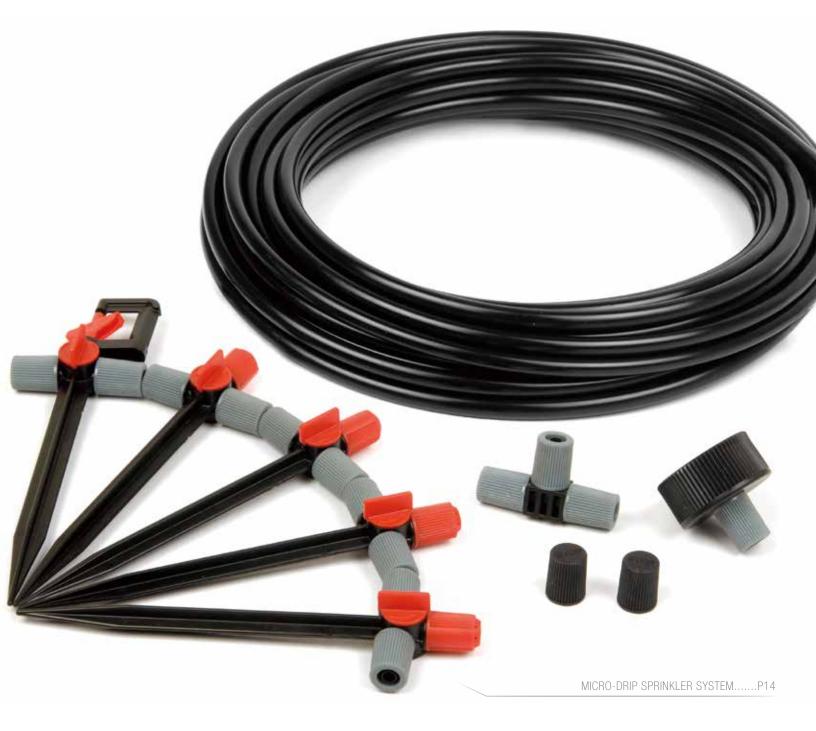

#### Micro-Drip Sprinkler System 4.6mm (3/16")

• 1 x Drip Tap Adaptor

• 1 x Drip Pipe 4.6m (3/16"), 30 ft.

• 1 x T-joint

- 2 x Shower Spray Nozzle
- 2 x 180° Spray Nozzle
- 1 x Rotary Micro Sprinkler
  2 x Drip End Cap