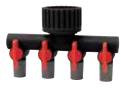

#### 4-Zone Drip Irrigation Manifold 4.6mm (3/16")

- Designed for 4 zone drip irrigation connections
- · Each zone has built-in flow control shut-off valve
- Hand tighten all connection. No tools required!