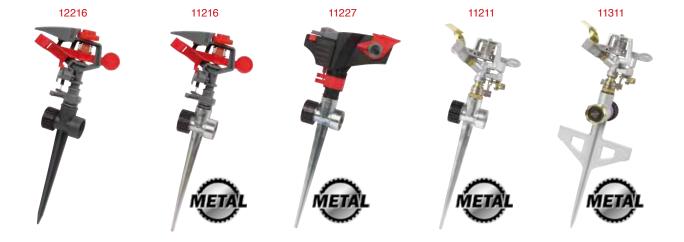

## Impulse Sprinkler

- Full or part circle spray pattern
- Metal spike allows unit-to-unit connections (11216,11227,11211)
- Heavy duty stepped metal spike (11311)
  Allows unit-to-unit connections (11311)