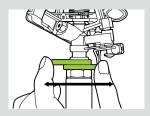

## GARDEN SPRINKLER

TURBO DRIVE GEAR SERVES FOR QUIET OPERATION Special designed water patterns create optimal water distribution to ensure well absorption of soil.

Ideal for watering circular lawn.

6 Patterns for all watering needs

## 6-Pattern Gear Drive Sprinkler

- Quiet operation
- Full or part-circle coverage
- 6 patterns for all watering needs
   Watering dia. : 41ft (12.5m); coverage: 5284 sq.ft (491 sq.m)
- Water patterns : large , flat , fan , jet , full and mini
   Sturdy plastic base (14665)
- Metal two-way spike allows unit-to-unit connection (11339,11239)
- Plastic spike allows unit-tounit connections (12839)

## **GEAR+** Effortless Pattern Switch