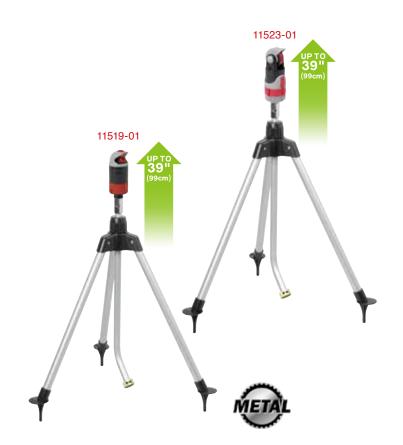

## Gear Drive Sprinkler w/ Extendable Tripod

- Quiet operation
- Sliding deflector for fine and close range spraying
- Full or part-circle coverage
- Tripod extends up to 39 inch (90 cm)
- Leg spikes dig into soil for more stability
- Ideal for watering behind bushes and taller plants
- 4 Patterns for all watering needs (11523-01)
- Watering dia.: 69ft (21m); coverage up to 3740 sq.ft (350 sq.m) (11523-01)

  Water in two stages (jet and cone) for even coverage (11519-01)
- Watering dia.: 66ft (20m); coverage up to 3430 sq.ft (320 sq.m) (11519-01)