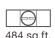

Rectangle

646 sq.ft. (60 m<sup>2</sup>)

Wide Strip

377 sq.ft. (35 m<sup>2</sup>)

Narrow Strip

484 sq.ft. (45 m<sup>2</sup>)

Semi-Circle

8-PATTERN