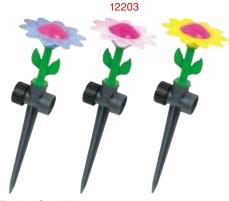

## Daisy Sprinkler

- Circular water pattern
- Plastic spike allows unit-to-unit connections