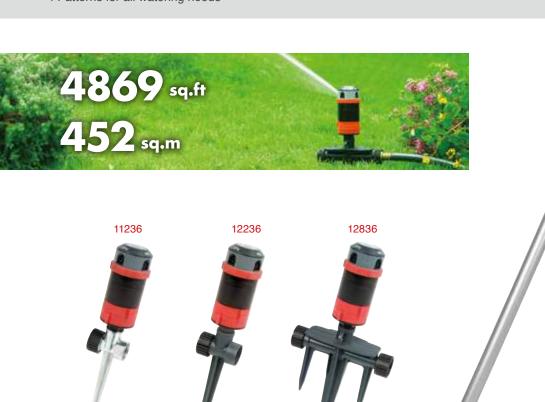

## 4-Pattern Gear Drive Sprinkler

- Quiet operation
- Full or part-circle coverage
- 4 patterns for all watering needs
  Watering dia.: 39.4ft (12m); coverage: 4869 sq.ft (452 sq.m)
- Water patterns : large , flat , full and mini
- Metal two-way spike allows unit-to-unit connection (11236)
- Plastic spike allows unit-tounit connections (12236, 12836)
- Tripod adjustable heights to increase range (11536)

4 Patterns for all watering needs