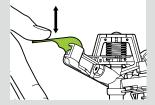

## PULSATING & IMPULSE SPRINKLER

JET

MIST

Adjustable From Full To Part Circle

Flip lever up for full circle (0-360°)

Adjustable Deflector

Adjust diffuser screw for spray distance control (4.5-11m)

Adjustable Diffuser Screw

Turn screw to adjust spray from powerful jet to mist