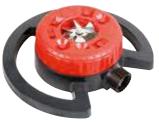

## GARDEN SPRINKLER

TURBO DRIVE GEAR SERVES FOR QUIET OPERATION Special designed water patterns create optimal water distribution to ensure well absorption of soil.

Ideal for watering circular lawn.

6 Patterns for all watering needs

## 6-Pattern Gear Drive Sprinkler

- Quiet operation
- Full or part-circle coverage
- 6 patterns for all watering needs
   Watering dia. : 41ft (12.5m); coverage: 5284 sq.ft (491 sq.m)
- Water patterns : large , flat , fan , jet , full and mini
   Sturdy plastic base (14665)
- Metal two-way spike allows unit-to-unit connection (11339,11239)
- Plastic spike allows unit-tounit connections (12839)