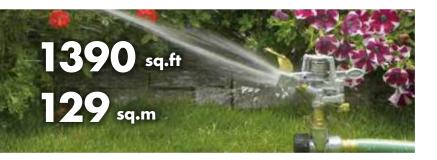

## Impulse Sprinkler w/ Extendable Tripod

- Watering dia.: 42 ft (12.8 m); coverage up to 1390 sq.ft (129 sq.m)
- Full or part-circle coverage
- Tripod extends up to 72 inch (182cm)
  Leg spikes dig into soil for more stability
- Ideal for watering behind bushes and taller plants

## Rotating Sprinkler w/ Telescopic Metal Step Spike

- Brass nozzles adjust from fine mist to jet
  Watering dia.: 42 ft (12.8 m); coverage up to 1390 sq.ft (129 sq.m)
  Step spike extends up to 21"~31"
- Specially designed for yard & garden

## Impulse Sprinkler w/ Extendable Tripod

- Watering dia.: 42 ft (12.8 m); coverage up to 1390 sq.ft (129 sq.m)
- Full or part circle spray pattern
- Tripod extends up to 39 inch (90 cm)
- Leg spikes dig into soil for more stability
- Ideal for watering behind bushes and taller plants