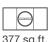

Rectangle

646 sq.ft. (60 m<sup>2</sup>)

Wide Strip

377 sq.ft. (35 m<sup>2</sup>)

Narrow Strip

484 sq.ft. (45 m<sup>2</sup>)

Semi-Circle

8-PATTERN