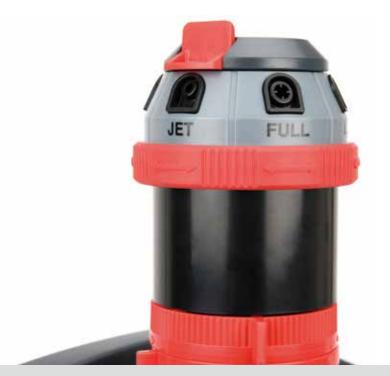

## GARDEN SPRINKLER

TURBO DRIVE GEAR SERVES FOR QUIET OPERATION Special designed water patterns create optimal water distribution to ensure well absorption of soil.

Ideal for watering circular lawn.

6 Patterns for all watering needs

## 6-Pattern Gear Drive Sprinkler

- Quiet operation
- Full or part-circle coverage
- 6 patterns for all watering needs
   Watering dia. : 41ft (12.5m); coverage: 5284 sq.ft (491 sq.m)
- Water patterns : large , flat , fan , jet , full and mini
   Sturdy plastic base (14665)
- Metal two-way spike allows unit-to-unit connection (11339,11239)
- Plastic spike allows unit-tounit connections (12839)