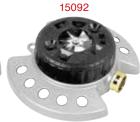

## 15094

## 9-Pattern Turret Sprinkler

- Stable high impact plastic base with two spikes
- Ideal for watering irregular-shaped landscape
- Patented pop-up rotor for uniform watering
- when function on, the rotor pops up to provide uniform spraying
- when funcion off, the rotor retracts to protect housing