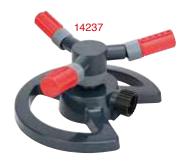

## 4-Pattern Gear Drive Sprinkler

- Quiet operation
- Full or part-circle coverage
- 4 patterns for all watering needs
  Watering dia.: 39.4ft (12m); coverage: 4869 sq.ft (452 sq.m)
- Water patterns : large , flat , full and mini
- Metal two-way spike allows unit-to-unit connection (11236)
- Plastic spike allows unit-tounit connections (12236, 12836)
- Tripod adjustable heights to increase range (11536)