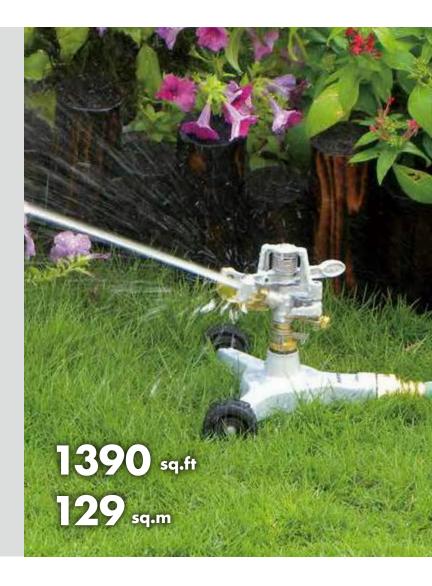

## Impulse Sprinkler w/ Extendable Tripod

- Watering dia.: 42 ft (12.8 m); coverage up to 1390 sq.ft (129 sq.m)
- Full or part-circle coverage
- Tripod extends up to 72 inch (182cm)
  Leg spikes dig into soil for more stability
- Ideal for watering behind bushes and taller plants

## Rotating Sprinkler w/ Telescopic Metal Step Spike

- Brass nozzles adjust from fine mist to jet
  Watering dia.: 42 ft (12.8 m); coverage up to 1390 sq.ft (129 sq.m)
  Step spike extends up to 21"~31"
- Specially designed for yard & garden

## Impulse Sprinkler w/ Extendable Tripod

- Watering dia.: 42 ft (12.8 m); coverage up to 1390 sq.ft (129 sq.m)
- Full or part circle spray pattern
- Tripod extends up to 39 inch (90 cm)
- Leg spikes dig into soil for more stability
- Ideal for watering behind bushes and taller plants

## Metal 3-Arm Rotating Sprinkler

- 3 Metal arms provide gentle watering for lawn & garden
- Watering dia.: 42 ft (12.8 m); coverage up to 1390 sq.ft (129 sq.m)
- 8" Wheeled base

## Zinc Impulse Sprinkler w/ Wheeled Base

- Watering dia.: 42 ft (12.8 m); coverage up to 1390 sq.ft (129 sq.m)
- Full or part circle spray pattern