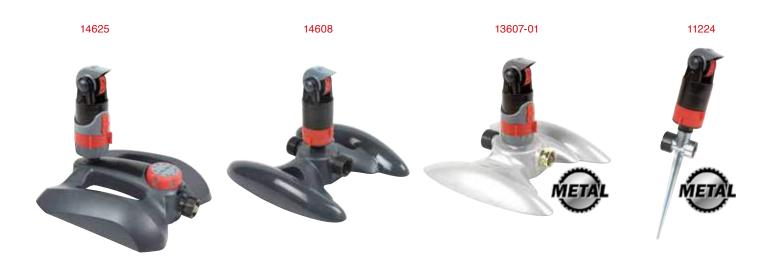

## 4-Pattern Gear Drive Sprinkler

- Quiet operation
- Rotatable head for spray distance control
- Full or part-circle coverage
- 4 Patterns for all watering needs
- Watering dia.: 69ft (21m); coverage up to 3740 sq.ft (350 sq.m)
- Sturdy plastic base w/ mechanical water timer (14625)
- Streamlined metal base allows connections in series (13607-01)
- Tab switch for part-circle or 360° spraying (14625, 13607-01)

  Durable base allows connections in series (14608)
- Metal two-way spike allows unit-to-unit connection (11224)