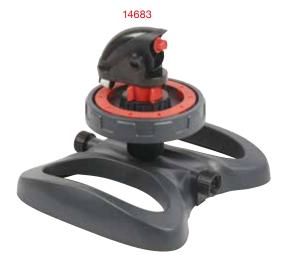

## 8-Pattern Turret Sprinkler

- Stable high impact plastic base
- Dial selects any of 8 water patterns

## Metal 9-Pattern Turret Sprinkler

- Ideal for watering irregular-shaped landscape
- Patented pop-up rotor for uniform watering
- when function on, the rotor pops up to provide uniform spraying
- when funcion off, the rotor retracts to protect housing

## 9-Pattern Turret Sprinkler

- Stable high impact plastic base
- Ideal for watering irregular-shaped landscape
- Patented pop-up rotor for uniform watering
- when function on, the rotor pops up to provide uniform spraying
- when funcion off, the rotor retracts to protect housing

## 9-Pattern Turret Sprinkler

- Stable high impact plastic base with two spikes
- Ideal for watering irregular-shaped landscape
- Patented pop-up rotor for uniform watering
- when function on, the rotor pops up to provide uniform spraying
- when funcion off, the rotor retracts to protect housing