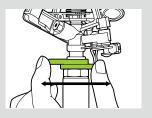

## **EASY TO SET**

Adjustable ring to fit irregular coverage

Coverage Control

Sliding tabs allow for coverage adjustment (20-360°)

12 Point Adjuatable Spray Range

Flow changes automatically for different distance with even coverage Min. radius 13ft (4m); max. radius 33ft (10m)

## Gear Drive Contour Sprinkler

- Flow changes automatically for different distance and even coverage
- Easy-Set adjustable ring to fit irregular coverage
- Sliding tab for coverage control
- Allows connection in series
- Min. radius 13ft (4m); max. radius 33ft (10m)
- Coverage up to 3420 sq.ft. (316 sq.m.)