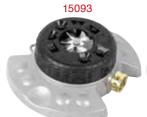

## Metal 9-Pattern Turret Sprinkler

- Ideal for watering irregular-shaped landscape
- Patented pop-up rotor for uniform watering
- when function on, the rotor pops up to provide uniform spraying
- when funcion off, the rotor retracts to protect housing

## 9-Pattern Turret Sprinkler

- Stable high impact plastic base
- Ideal for watering irregular-shaped landscape
- Patented pop-up rotor for uniform watering
- when function on, the rotor pops up to provide uniform spraying
- when funcion off, the rotor retracts to protect housing

## 9-Pattern Turret Sprinkler

- Stable high impact plastic base with two spikes
- Ideal for watering irregular-shaped landscape
- Patented pop-up rotor for uniform watering
- when function on, the rotor pops up to provide uniform spraying
- when funcion off, the rotor retracts to protect housing