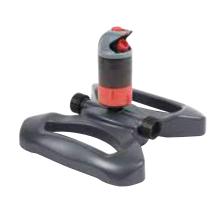

## 2-Stage Gear Drive Sprinkler

- Quiet operation
- Water in two stages (jet and cone) for even coverage
   Sliding deflector for fine and close range spraying

- Full or part-circle coverage
  Watering dia.: 66ft (20m); coverage up to 3430 sq.ft (320 sq.m)
  Metal two-way spike allows unit-to-unit connection (11219)
- Plastic spike allows unit-tounit connections (12219)
- Sturdy plastic base (14644)