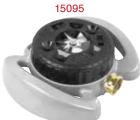

## Metal 9-Pattern Turret Sprinkler

- Ideal for watering irregular-shaped landscape
- Patented pop-up rotor for uniform watering
- when function on, the rotor pops up to provide uniform spraying
- when funcion off, the rotor retracts to protect housing

## 9-Pattern Turret Sprinkler

- Stable high impact plastic base
- Ideal for watering irregular-shaped landscape
- Patented pop-up rotor for uniform watering
- when function on, the rotor pops up to provide uniform spraying
- when funcion off, the rotor retracts to protect housing