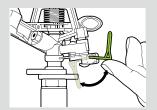

Turn screw to adjust spray from powerful jet to mist

Adjustable Diffuser Screw

Turn screw to adjust spray from powerful jet to mist