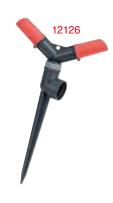

## 2-Arm Rotating Sprinkler

- Whirling action for uniform coverage
- Watering dia.: 35ft (10.7 m); coverage up to 970 sq.ft (90 sq.m)
- With 6" plastic base (14126)
- Durable one-way plastic spike (12126)