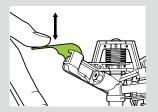

## 4-Pattern Gear Drive Sprinkler

- Quiet operation
- Full or part-circle coverage
- 4 patterns for all watering needs
  Watering dia.: 39.4ft (12m); coverage: 4869 sq.ft (452 sq.m)
- Water patterns : large , flat , full and mini
- Metal two-way spike allows unit-to-unit connection (11236)
- Plastic spike allows unit-tounit connections (12236, 12836)
- Tripod adjustable heights to increase range (11536)

4 Patterns for all watering needs