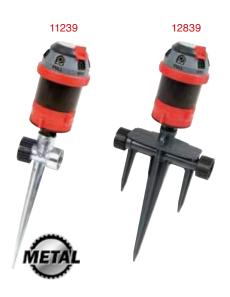

## 6-Pattern Gear Drive Sprinkler

- Quiet operation
- Full or part-circle coverage
- 6 patterns for all watering needs
   Watering dia. : 41ft (12.5m); coverage: 5284 sq.ft (491 sq.m)
- Water patterns : large , flat , fan , jet , full and mini
   Sturdy plastic base (14665)
- Metal two-way spike allows unit-to-unit connection (11339,11239)
- Plastic spike allows unit-tounit connections (12839)

## 4-Pattern Gear Drive Sprinkler

- Quiet operation
- Full or part-circle coverage
- 4 patterns for all watering needs
  Watering dia.: 39.4ft (12m); coverage: 4869 sq.ft (452 sq.m)
- Water patterns : large , flat , full and mini
- Metal two-way spike allows unit-to-unit connection (11236)
- Plastic spike allows unit-tounit connections (12236, 12836)
- Tripod adjustable heights to increase range (11536)