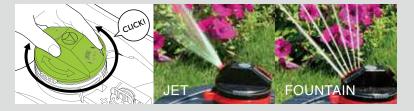

Pattern Change Full jet stream of water to a gentle fountain watering pattern

## 2-Pattern Gear Drive Sprinkler

- Coverage: 3020 sq.ft. (284 sq.m.)
- Convenient adjustable watering patterns

- (full or partial-circle range coverage)

  Full jet stream of water to a gentle fountain watering pattern