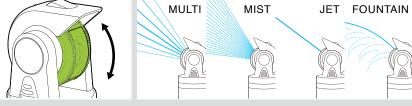

## QUIET OPERATION

Watering Coverage Lock

Tab switch for semi-circle or 360°

Coverage Control

Sliding tabs allow for coverage adjustment (5-360°)

Pattern Change

4 Watering Mode Change : Multi, Mist, Jet and Fountain

Pattern Change Full jet stream of water to a gentle fountain watering pattern