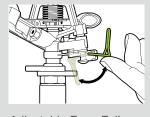

## PULSATING & IMPULSE SPRINKLER

JET

MIST

Adjustable From Full To Part Circle

Flip lever up for full circle (0-360°)

Adjustable Deflector

Adjust diffuser screw for spray distance control (4.5-11m)

Adjustable Diffuser Screw

Turn screw to adjust spray from powerful jet to mist

Adjustable Collars

Set the collars for desired part circle coverage (5-360°)

Adjustable From Full To Part Circle

Flip lever up for full circle (0-360°)

Adjustable Deflector

Adjust diffuser screw for spray distance control (4.5-11m)

Adjustable Diffuser Screw

Turn screw to adjust spray from powerful jet to mist