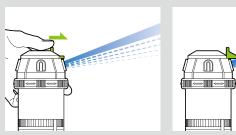

Pattern Change Full jet stream of water to a gentle fountain watering pattern

## 2-Pattern Gear Drive Sprinkler

- Coverage: 3020 sq.ft. (284 sq.m.)
- Convenient adjustable watering patterns

- (full or partial-circle range coverage)

  Full jet stream of water to a gentle fountain watering pattern