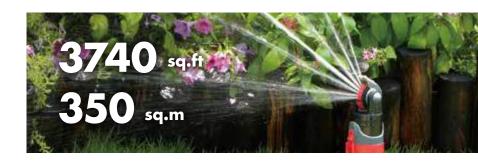

## 4-Pattern Gear Drive Sprinkler

- Quiet operation
- Rotatable head for spray distance control
- Full or part-circle coverage
- 4 Patterns for all watering needs
- Watering dia.: 69ft (21m); coverage up to 3740 sq.ft (350 sq.m)
- Sturdy plastic base w/ mechanical water timer (14625)
- Streamlined metal base allows connections in series (13607-01)
- Tab switch for part-circle or 360° spraying (14625, 13607-01)

## 4-Pattern Gear Drive Sprinkler w/ Extendable Tripod

- Quiet operation
- Sliding deflector for fine and close range spraying

- Full or part-circle coverage
   Tripod extends up to 59 inch (149 cm)
   Leg spikes dig into soil for more stability
- Ideal for watering behind bushes and taller plants
- 4 Patterns for all watering needs
- Watering dia.: 69ft (21m); coverage up to 3740 sq.ft (350 sq.m)

## Gear Drive Sprinkler w/ Extendable Tripod

- Quiet operation
- Sliding deflector for fine and close range spraying
- Full or part-circle coverage
- Tripod extends up to 39 inch (90 cm)
- Leg spikes dig into soil for more stability
- Ideal for watering behind bushes and taller plants
- 4 Patterns for all watering needs (11523-01)
- Watering dia.: 69ft (21m); coverage up to 3740 sq.ft (350 sq.m) (11523-01)