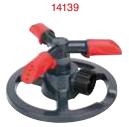

## 3-Arm Rotating Sprinkler

- Adjustable arm angles for coverage control
   Whirling action for uniform coverage
- Watering dia.: 34ft (10.4m); coverage up to 910 sq.ft (85 sq.m)
- With 6" plastic base

## 3-Arm Rotating Sprinkler

- Adjustable arm angles for coverage control
   Whirling action for uniform coverage
- Watering dia.: 34ft (10.4 m); coverage up to 910 sq.ft (85 sq.m)
- With 8" plastic base