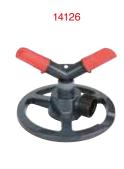

## 2-Arm Rotating Sprinkler

- Whirling action for uniform coverage
- Watering dia.: 35ft (10.7 m); coverage up to 970 sq.ft (90 sq.m)
- With 6" plastic base (14126)
- Durable one-way plastic spike (12126)