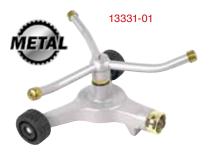

## 3-Arm Rotating Sprinkler

- Adjustable arm angles for coverage control
   Whirling action for uniform coverage
- Watering dia.: 34ft (10.4m); coverage up to 910 sq.ft (85 sq.m)
- With 6" plastic base

## 3-Arm Rotating Sprinkler

- Adjustable arm angles for coverage control
   Whirling action for uniform coverage
- Watering dia.: 34ft (10.4 m); coverage up to 910 sq.ft (85 sq.m)
- With 8" plastic base

## Metal 3-Arm Rotating Sprinkler

- 3 Metal arms provide gentle watering for lawn & garden
- Watering dia.: 42 ft (12.8 m); coverage up to 1390 sq.ft (129 sq.m)
- 8" Wheeled base