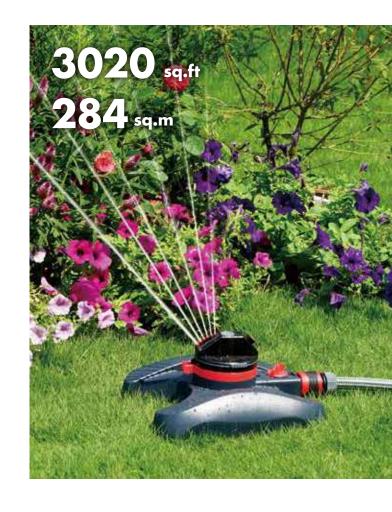

## 2-Pattern Gear Drive Sprinkler

- Coverage: 3020 sq.ft. (284 sq.m.)
- Convenient adjustable watering patterns

- (full or partial-circle range coverage)

  Full jet stream of water to a gentle fountain watering pattern

  Flow control switch allows you to control water usage

  Sleek low design combined with the H pattern base provides stable and durable platform to water your lawns
- Can be moved to any location
- Easy hose hookup with built in water Iter plug
- Whisper Quiet operation