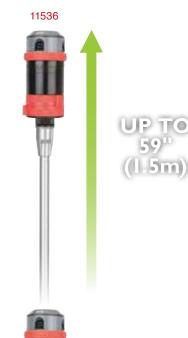

## 4-Pattern Gear Drive Sprinkler w/ Extendable Tripod

- Quiet operation
- Sliding deflector for fine and close range spraying

- Full or part-circle coverage
   Tripod extends up to 59 inch (149 cm)
   Leg spikes dig into soil for more stability
- Ideal for watering behind bushes and taller plants
- 4 Patterns for all watering needs
- Watering dia.: 69ft (21m); coverage up to 3740 sq.ft (350 sq.m)