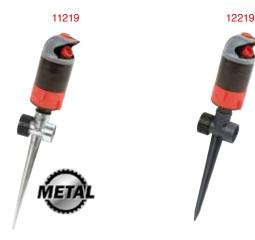

## 2-Stage Gear Drive Sprinkler

- Quiet operation
- Water in two stages (jet and cone) for even coverage
   Sliding deflector for fine and close range spraying

- Full or part-circle coverage
  Watering dia.: 66ft (20m); coverage up to 3430 sq.ft (320 sq.m)
  Metal two-way spike allows unit-to-unit connection (11219)
- Plastic spike allows unit-tounit connections (12219)
- Sturdy plastic base (14644)