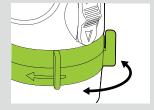

## **EASY TO SET**

Adjustable ring to fit irregular coverage

Coverage Control

Sliding tabs allow for coverage adjustment (20-360°)

12 Point Adjuatable Spray Range

Flow changes automatically for different distance with even coverage Min. radius 13ft (4m); max. radius 33ft (10m)

## Gear Drive Contour Sprinkler

- Flow changes automatically for different distance and even coverage
- Easy-Set adjustable ring to fit irregular coverage
- Sliding tab for coverage control
- Allows connection in series
- Min. radius 13ft (4m); max. radius 33ft (10m)
- Coverage up to 3420 sq.ft. (316 sq.m.)