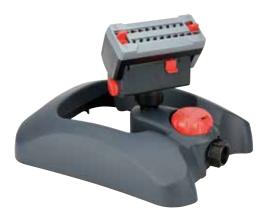

## 20 Nozzles Mini Oscillator

- 20 spray nozzles
- Adjustable coverage width and length
  Coverage up to 4521 sq. ft. (420 sq. m.)
- Sturdy plastic base

Flow Control Allows you to control water usage

Coverage Control Sliding tabs allow for coverage adjustment (5-360°)