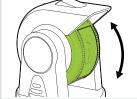

er patterns





## 9-Pattern Turret Sprinkler

- Stable high impact plastic base
- Ideal for watering irregular-shaped landscape
- Patented pop-up rotor for uniform watering
- when function on, the rotor pops up to provide uniform spraying
- when funcion off, the rotor retracts to protect housing

## 15094



## 9-Pattern Turret Sprinkler

- Stable high impact plastic base with two spikes
- Ideal for watering irregular-shaped landscape
- Patented pop-up rotor for uniform watering
- when function on, the rotor pops up to provide uniform spraying
- when funcion off, the rotor retracts to protect housing





Watering Distance Adjustable

## QUIET OPERATION



Watering Coverage Lock

Tab switch for semi-circle or 360°



Coverage Control

Sliding tabs allow for coverage adjustment (5-360°)



Pattern Change

4 Watering Mode Change : Multi, Mist, Jet and Fountain



## 4-Pattern Gear Drive Sprinkler

- Quiet operation
- Rotatable head for spray distance control
- Full or part-circle coverage
- 4 Patterns for all watering needs
- Watering dia.: 69ft (21m); coverage up to 3740 sq.ft (350 sq.m)
- Sturdy plastic base w/ mechanical water timer (14625)
- Streamlined metal base allows connections in series (13607-01)
- Tab switch for part-circle or 360° spraying (14625, 13607-01)

  Durable base allows connections in series (14608)
- Metal two-way spike allows unit-to-unit connection (11224)







# QUIETOPERATION





Coverage Control Sliding tabs allow for coverage adjustment (5-360°)





Pattern Change

Jet distance control



## 2-Stage Gear Drive Sprinkler

- Quiet operation
-