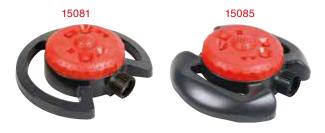

## 8-Pattern Turret Sprinkler

- Stable high impact plastic base
- Dial selects any of 8 water patterns

## Plastic 5-Pattern Turret Sprinkler

- plastic spike allows unit-to-unit connections
- dial selects any of 5 water patterns