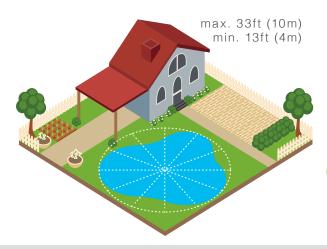

## **EASY TO SET**

Adjustable ring to fit irregular coverage

Coverage Control

Sliding tabs allow for coverage adjustment (20-360°)

12 Point Adjuatable Spray Range

Flow changes automatically for different distance with even coverage Min. radius 13ft (4m); max. radius 33ft (10m)

## Gear Drive Contour Sprinkler

- Flow changes automatically for different distance and even coverage
- Easy-Set adjustable ring to fit irregular coverage
- Sliding tab for coverage control
- Allows connection in series
- Min. radius 13ft (4m); max. radius 33ft (10m)
- Coverage up to 3420 sq.ft. (316 sq.m.)