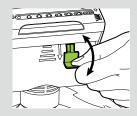

## QUIET OPERATION

Watering Coverage Lock

Tab switch for semi-circle or 360°

Coverage Control

Sliding tabs allow for coverage adjustment (5-360°)

Pattern Change

4 Watering Mode Change : Multi, Mist, Jet and Fountain

# QUIETOPERATION

Coverage Control Sliding tabs allow for coverage adjustment (5-360°)

Pattern Change

Jet distance control