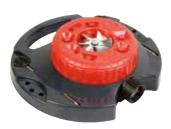

## 4-Pattern Gear Drive Sprinkler

- Quiet operation
- Full or part-circle coverage
- 4 patterns for all watering needs
  Watering dia.: 39.4ft (12m); coverage: 4869 sq.ft (452 sq.m)
- Water patterns : large , flat , full and mini
- Metal two-way spike allows unit-to-unit connection (11236)
- Plastic spike allows unit-tounit connections (12236, 12836)
- Tripod adjustable heights to increase range (11536)