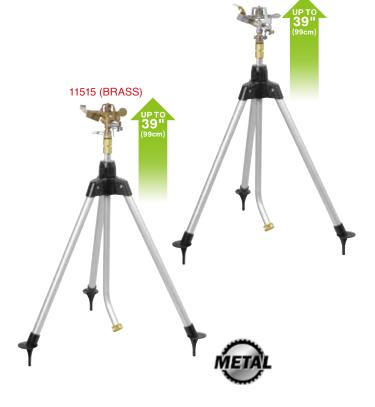

## Impulse Sprinkler w/ Extendable Tripod

- Watering dia.: 42 ft (12.8 m); coverage up to 1390 sq.ft (129 sq.m)
- Full or part-circle coverage
- Tripod extends up to 72 inch (182cm)
  Leg spikes dig into soil for more stability
- Ideal for watering behind bushes and taller plants

## Rotating Sprinkler w/ Telescopic Metal Step Spike

- Brass nozzles adjust from fine mist to jet
  Watering dia.: 42 ft (12.8 m); coverage up to 1390 sq.ft (129 sq.m)
  Step spike extends up to 21"~31"
- Specially designed for yard & garden

11511 (ZINC)