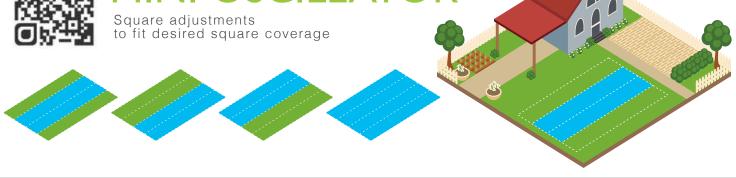

## 16 Nozzles Mini Oscillator

- 16 Spray nozzles

- Adjustable coverage width and length
  Coverage up to 4069 sq. ft. (378 sq. m.)
  Metal step spike allows unit-to-unit connections (11328)
- Sturdy plastic base (14661)

## 20 Nozzles Mini Oscillator

- 20 spray nozzles
- Adjustable coverage width and length
  Coverage up to 4521 sq. ft. (420 sq. m.)
- Sturdy plastic base

Flow Control Allows you to control water usage

Coverage Control Sliding tabs allow for coverage adjustment (5-360°)