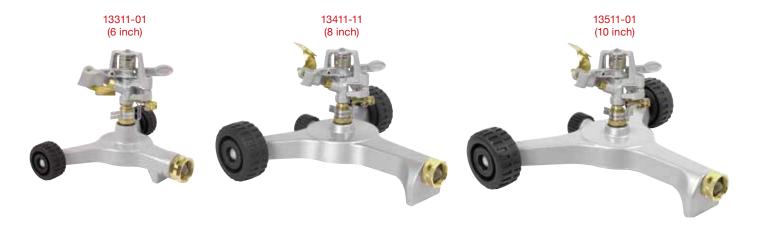

## Impulse Sprinkler

- Full or part circle spray pattern
- Metal spike allows unit-to-unit connections (11216,11227,11211)
- Heavy duty stepped metal spike (11311)
  Allows unit-to-unit connections (11311)