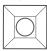

Square

951 sq.ft. (88 m<sup>2</sup>)

Soft Square

851 sq.ft. (84 m<sup>2</sup>)

Circle

951 sq.ft. (88 m<sup>2</sup>)

Ring

1022 sq.ft. (95 m<sup>2</sup>)