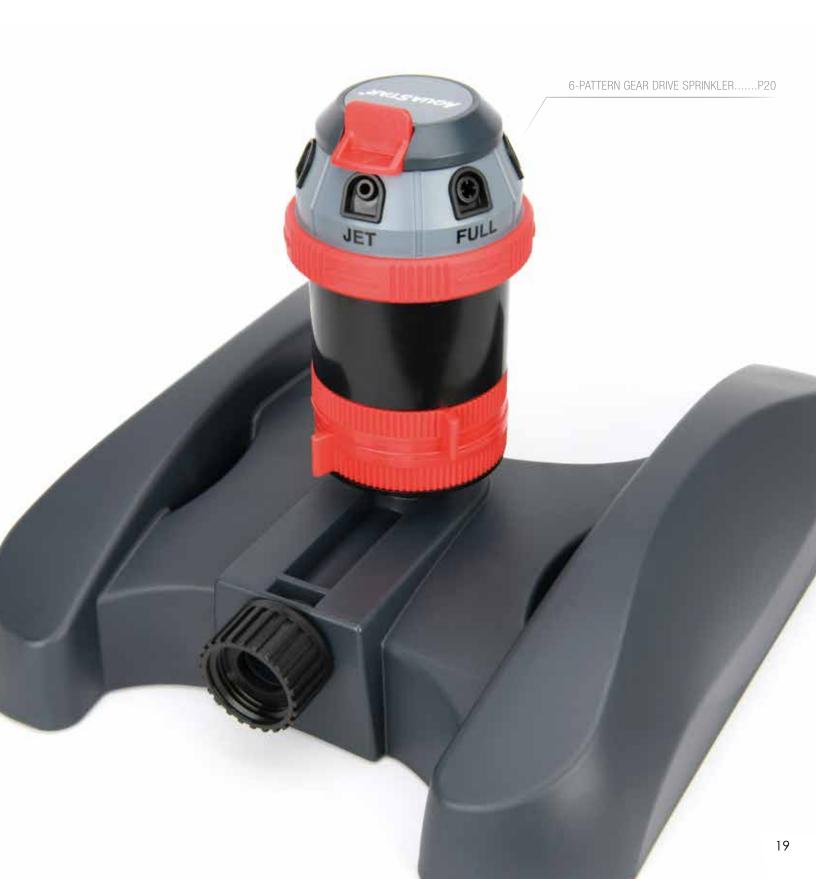

## GARDEN SPRINKLER

TURBO DRIVE GEAR SERVES FOR QUIET OPERATION Special designed water patterns create optimal water distribution to ensure well absorption of soil.

Ideal for watering circular lawn.

6 Patterns for all watering needs

## 6-Pattern Gear Drive Sprinkler

- Quiet operation
- Full or part-circle coverage
- 6 patterns for all watering needs
   Watering dia. : 41ft (12.5m); coverage: 5284 sq.ft (491 sq.m)
- Water patterns : large , flat , fan , jet , full and mini
   Sturdy plastic base (14665)
- Metal two-way spike allows unit-to-unit connection (11339,11239)
- Plastic spike allows unit-tounit connections (12839)