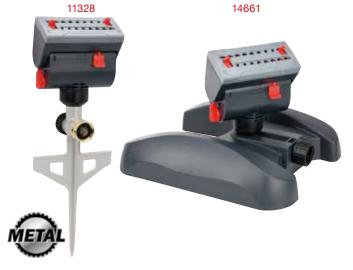

## 16 Nozzles Mini Oscillator

- 16 Spray nozzles

- Adjustable coverage width and length
  Coverage up to 4069 sq. ft. (378 sq. m.)
  Metal step spike allows unit-to-unit connections (11328)
- Sturdy plastic base (14661)