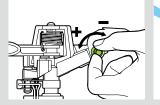

Adjustable Collars

Set the collars for desired part circle coverage (5-360°)

Adjustable From Full To Part Circle

Flip lever up for full circle (0-360°)

Adjustable Deflector

Adjust diffuser screw for spray distance control (4.5-11m)

Adjustable Diffuser Screw

Turn screw to adjust spray from powerful jet to mist