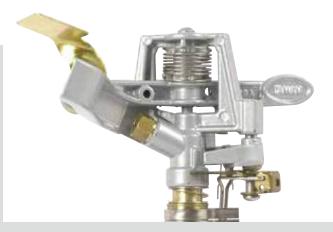

## PULSATING & IMPULSE SPRINKLER

JET

MIST

Adjustable From Full To Part Circle

Flip lever up for full circle (0-360°)

Adjustable Deflector

Adjust diffuser screw for spray distance control (4.5-11m)

Adjustable Diffuser Screw

## Impulse Sprinkler

- Full or part circle spray pattern
- Metal spike allows unit-to-unit connections (11216,11227,11211)
- Heavy duty stepped metal spike (11311)
  Allows unit-to-unit connections (11311)