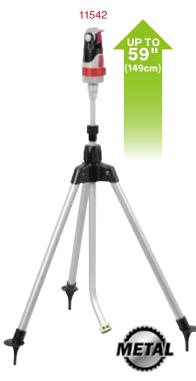

## 4-Pattern Gear Drive Sprinkler w/ Extendable Tripod

- Quiet operation
- Sliding deflector for fine and close range spraying

- Full or part-circle coverage
   Tripod extends up to 59 inch (149 cm)
   Leg spikes dig into soil for more stability
- Ideal for watering behind bushes and taller plants
- 4 Patterns for all watering needs
- Watering dia.: 69ft (21m); coverage up to 3740 sq.ft (350 sq.m)