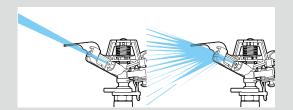

## PULSATING & IMPULSE SPRINKLER

JET

MIST

Adjustable From Full To Part Circle

Flip lever up for full circle (0-360°)

Adjustable Deflector

Adjust diffuser screw for spray distance control (4.5-11m)

Adjustable Diffuser Screw

Turn screw to adjust spray from powerful jet to mist

Adjustable Collars

Set the collars for desired part circle coverage (5-360°)

Adjustable From Full To Part Circle

Flip lever up for full circle (0-360°)

Adjustable Deflector

Adjust diffuser screw for spray distance control (4.5-11m)

Adjustable Diffuser Screw

Turn screw to adjust spray from powerful jet to mist