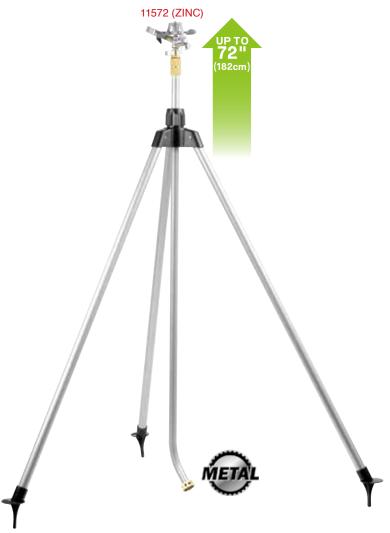

## Impulse Sprinkler w/ Extendable Tripod

- Watering dia.: 42 ft (12.8 m); coverage up to 1390 sq.ft (129 sq.m)
- Full or part-circle coverage
- Tripod extends up to 72 inch (182cm)
  Leg spikes dig into soil for more stability
- Ideal for watering behind bushes and taller plants