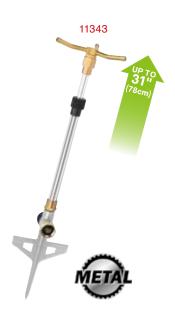

## Rotating Sprinkler w/ Telescopic Metal Step Spike

- Brass nozzles adjust from fine mist to jet
  Watering dia.: 42 ft (12.8 m); coverage up to 1390 sq.ft (129 sq.m)
  Step spike extends up to 21"~31"
- Specially designed for yard & garden