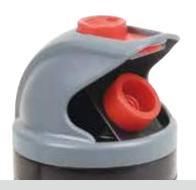

Watering Distance Adjustable

## QUIET OPERATION



Watering Coverage Lock

Tab switch for semi-circle or 360°



Coverage Control

Sliding tabs allow for coverage adjustment (5-360°)



Pattern Change

4 Watering Mode Change : Multi, Mist, Jet and Fountain



## 4-Pattern Gear Drive Sprinkler

- Quiet operation
- Rotatable head for spray distance control
- Full or part-circle coverage
- 4 Patterns for all watering needs
- Watering dia.: 69ft (21m); coverage up to 3740 sq.ft (350 sq.m)
- Sturdy plastic base w/ mechanical water timer (14625)
- Streamlined metal base allows connections in series (13607-01)
- Tab switch for part-circle or 360° spraying (14625, 13607-01)

  Durable base allows connections in series (14608)
- Metal two-way spike allows unit-to-unit connection (11224)







# QUIETOPERATION





Coverage Control Sliding tabs allow for coverage adjustment (5-360°)





Pattern Change

Jet distance control



## 2-Stage Gear Drive Sprinkler

- Quiet operation
- Water in two stages (jet and cone) for even coverage
   Sliding deflector for fine and close range spraying

- Full or part-circle coverage
  Watering dia.: 66ft (20m); coverage up to 3430 sq.ft (320 sq.m)
  Metal two-way spike allows unit-to-unit connection (11219)
- Plastic spike allows unit-tounit connections (12219)
- Sturdy plastic base (14644)





14644



TENDABLE RINKLER



## Impulse Sprinkler w/ Extendable Tripod

- Watering dia.: 42 ft (12.8 m); coverage up to 1390 sq.ft (129 sq.m)
- Full or part-circle coverage
- Tripod extends up to 72 inch (182cm)
  Leg spikes dig into soil for more stab