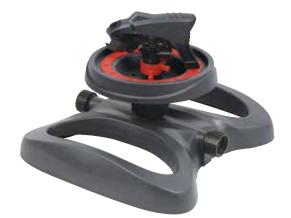

## 8-Pattern Turret Sprinkler

- Stable high impact plastic base
- Dial selects any of 8 water patterns

## Metal 9-Pattern Turret Sprinkler

- Ideal for watering irregular-shaped landscape
- Patented pop-up rotor for uniform watering
- when function on, the rotor pops up to provide uniform spraying
- when funcion off, the rotor retracts to protect housing

## 9-Pattern Turret Sprinkler

- Stable high impact plastic base
- Ideal for watering irregular-shaped landscape
- Patented pop-up rotor for uniform watering
- when function on, the rotor pops up to provide uniform spraying
- when funcion off, the rotor retracts to protect housing

## 9-Pattern Turret Sprinkler

- Stable high impact plastic base with two spikes
- Ideal for watering irregular-shaped landscape
- Patented pop-up rotor for uniform watering
- when function on, the rotor pops up to provide uniform spraying
- when funcion off, the rotor retracts to protect housing