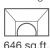

Rectangle

646 sq.ft. (60 m<sup>2</sup>)

Wide Strip

377 sq.ft. (35 m<sup>2</sup>)

Narrow Strip

484 sq.ft. (45 m<sup>2</sup>)

Semi-Circle

8-PATTERN