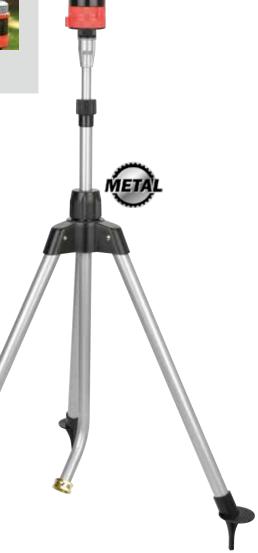

## Impulse Sprinkler w/ Extendable Tripod

- Watering dia.: 42 ft (12.8 m); coverage up to 1390 sq.ft (129 sq.m)
- Full or part-circle coverage
- Tripod extends up to 72 inch (182cm)
  Leg spikes dig into soil for more stability
- Ideal for watering behind bushes and taller plants

## 4-Pattern Gear Drive Sprinkler w/ Extendable Tripod

- Quiet operation
- Sliding deflector for fine and close range spraying

- Full or part-circle coverage
   Tripod extends up to 59 inch (149 cm)
   Leg spikes dig into soil for more stability
- Ideal for watering behind bushes and taller plants
- 4 Patterns for all watering needs
- Watering dia.: 69ft (21m); coverage up to 3740 sq.ft (350 sq.m)

## Gear Drive Sprinkler w/ Extendable Tripod

- Quiet operation
- Sliding deflector for fine and close range spraying
- Full or part-circle coverage
- Tripod extends up to 39 inch (90 cm)
- Leg spikes dig into soil for more stability
- Ideal for watering behind bushes and taller plants
- 4 Patterns for all watering needs (11523-01)
- Watering dia.: 69ft (21m); coverage up to 3740 sq.ft (350 sq.m) (11523-01)

## Impulse Sprinkler w/ Extendable Tripod

- Watering dia.: 42 ft (12.8 m); coverage up to 1390 sq.ft (129 sq.m)
- Full or part circle spray pattern
- Tripod extends up to 39 inch (90 cm)
- Leg spikes dig into soil for more stability
- Ideal for watering behind bushes and taller plants