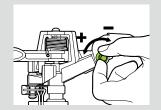

## PULSATING & IMPULSE SPRINKLER

JET

MIST

Adjustable From Full To Part Circle

Flip lever up for full circle (0-360°)

Adjustable Deflector

Adjust diffuser screw for spray distance control (4.5-11m)

Adjustable Diffuser Screw

Turn screw to adjust spray from powerful jet to mist

Adjustable Collars

Set the collars for desired part circle coverage (5-360°)

Adjustable From Full To Part Circle

Flip lever up for full circle (0-360°)

Adjustable Deflector

Adjust diffuser screw for spray distance control (4.5-11m)

Adjustable Diffuser Screw

Turn screw to adjust spray from powerful jet to mist