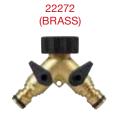

#### Metal 2-Way Tap Adaptor

- Heavy duty die-cast metal body
   Dials for smooth ON/OFF flow control
   Angled outlets for easy attachment of fittings
   Connect 2 hoses or timers