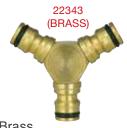

1/2" Hose Connector

22524

**Brass** 'Y' Snap-In Coupling

22344 (BRASS)

**Brass Hose Coupling** 

**Brass Tool Adaptor** • 3/4" BSP thread

w/ 3/4" Male Thread

Metal 'Y' Snap-In Coupling