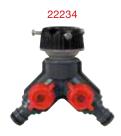

#### 2-Way Shut-Off Valve

- Fully adjustable four outlets
- Available for both 1" & 3/4" faucet

#### 2-Way Shut-Off Valve

- Fully adjustable four outlets
- Available for both 1" & 3/4" faucet

2-Way Connector

• Available for both 1" & 3/4" faucet

12-pc Filter Washers

12-pc Hose Washers