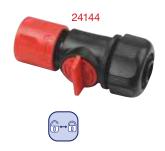

#### 9.5mm (3/8") - Quick Connector With Hose Protector





















L-Shape Quick Connector











#### 13mm (1/2") - Quick Connector With Hose Protector























L-Shape Quick Connector w/ Hose Protector







#### 16-19mm (5/8 - 3/4") - Quick Connector With Hose Protector



















#### 19mm (3/4") - Female Thread Tool-End Quick Connector

















#### 19mm (3/4") - Male Thread Tool-End Quick Connector









| NOTE |
|------|
|      |
|      |
|      |
|      |
|      |
|      |
|      |
|      |
|      |
|      |
|      |
|      |
|      |











#### Tool-End Quick Connector With Manual Valve









#### 13-16mm (1/2 - 5/8 ") - Hose Connector With Manual Valve





#### 16-19mm (5/8 - 3/4") - Hose Connector With Manual Valve





#### 13-16-19mm (1/2 - 5/8 - 3/4") - Hose Connector With Manual Valve









#### Metal 2-Way Tap Adaptor

- Heavy duty die-cast metal body
   Dials for smooth ON/OFF flow control
   Angled outlets for easy attachment of fittings
   Connect 2 hoses or timers



#### Metal 4-Way Tap Adaptor

- Heavy duty die-cast metal body
   Dials for smooth ON/OFF flow control
   Angled outlets for easy attachment of fittings
   Connect 4 hoses or timers

## **SHUT-OFF VALVE**



#### 4-Channel Water Distributor

- Fully adjustable four outlets
- Available for both 1" & 3/4" faucet
- With threads for attachment to timer or other threaded tools



#### 2-Way Shut-Off Valve

- Fully adjustable four outlets
- Available for both 1" & 3/4" faucet



#### Shut-Off Valve

• Fits 19mm (3/4") hoses



#### 2-