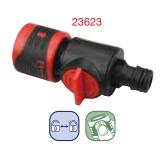

#### Shut-Off Valve

• Fits 19mm (3/4") hoses

#### 4-Channel Water Distributor

- Fully adjustable four outlets
- Available for both 1" & 3/4" faucet
- With threads for attachment to timer or other threaded tools

Shut-Off Valve

• Fits 19mm (3/4") hoses