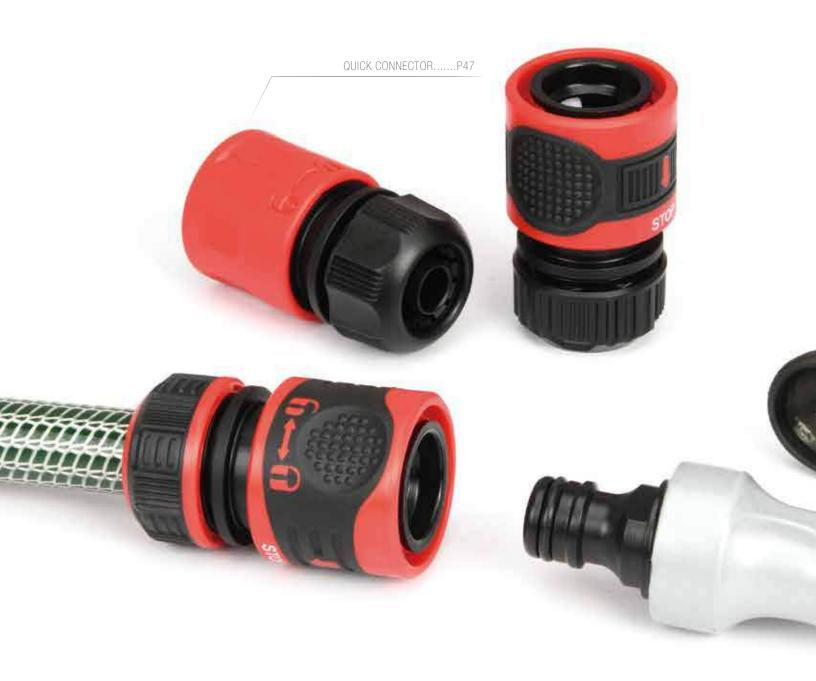

#### 13-16mm (1/2 - 5/8") - Quick Connector

#### 16-19mm (5/8 - 3/4") - Quick Connector

STOP

#### 13-16-19mm (1/2 - 5/8 - 3/4") - Quick Connector

#### 13-16mm (1/2 - 5/8") - Quick Connector

24204-02

### 16-19mm (5/8 - 3/4") - Quick Connector

Angled Hose Mender • Fits 16-19mm (5/8-3/4") hoses

#### 13-16-19mm (1/2 - 5/8 - 3/4") - Quick Connector

• Fits 13-16-19mm (1/2-5/8-3/4") hoses