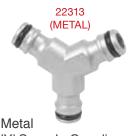

1/2" Hose Connector

22524

**Brass** 'Y' Snap-In Coupling

22344 (BRASS)

**Brass Hose Coupling** 

**Brass Tool Adaptor** • 3/4" BSP thread

w/ 3/4" Male Thread

Metal 'Y' Snap-In Coupling

22314 (METAL)

Metal Hose Coupling

22310 (MEATL)

Metal Tool Adaptor • 3/4" BSP thread

22421

Plastic End Cap (BSP)

Snap-in Connector

22332