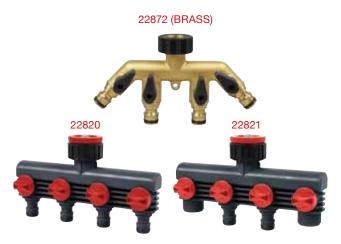

#### 4-Channel Water Distributor

- Fully adjustable four outlets
- Available for both 1" & 3/4" faucet
- With threads for attachment to timer or other threaded tools

#### 2-Way Shut-Off Valve

- Fully adjustable four outlets
- Available for both 1" & 3/4" faucet