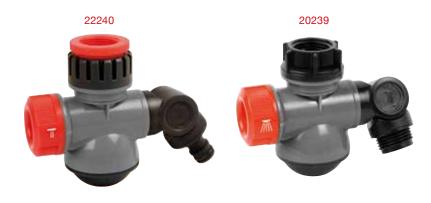

#### Metal 2-Way Tap Adaptor

- Heavy duty die-cast metal body
   Dials for smooth ON/OFF flow control
   Angled outlets for easy attachment of fittings
   Connect 2 hoses or timers

#### Metal 4-Way Tap Adaptor

- Heavy duty die-cast metal body
   Dials for smooth ON/OFF flow control
   Angled outlets for easy attachment of fittings
   Connect 4 hoses or timers