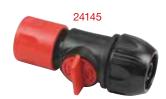

L-Shape Quick Connector











#### 13mm (1/2") - Quick Connector With Hose Protector























L-Shape Quick Connector w/ Hose Protector







#### 16-19mm (5/8 - 3/4") - Quick Connector With Hose Protector



















#### 19mm (3/4") - Female Thread Tool-End Quick Connector

















#### 19mm (3/4") - Male Thread Tool-End Quick Connector









| NOTE |
|------|
|      |
|      |
|      |
|      |
|      |
|      |
|      |
|      |
|      |
|      |
|      |
|      |
|      |











#### Tool-End Quick Connector With Manual Valve









#### 13-16mm (1/2 - 5/8 ") - Hose Connector With Manual Valve





#### 16-19mm (5/8 - 3/4") - Hose Connector With Manual Valve





#### 13-16-19mm (1/2 - 5/8 - 3/4") - Hose Connector With Manual Valve









#### Metal 2-Way Tap Adaptor

- Heavy duty die-cast metal body
   Dials for smooth ON/OFF flow control
   Angled outlets for easy attachment of fittings
   Connect 2 hoses or timers



#### Metal 4-Way Tap Adaptor

- Heavy duty die-cast metal body
   Dials for smooth ON/OFF flow control
   Angled outlets for easy attachment of fittings
   Connect 4 hoses or timers

## **SHUT-OFF VALVE**



#### 4-Channel Water Distributor

- Fully adjustable four outlets
- Available for both 1" & 3/4" faucet
- With threads for attachment to timer or other threaded tools



#### 2-Way Shut-Off Valve

- Fully adjustable four outlets
- Available for both 1" & 3/4" faucet



#### Shut-Off Valve

• Fits 19mm (3/4") hoses



#### 2-Way Shut-Off Valve

- High-impact plastic construction
- Dual shut-off fo