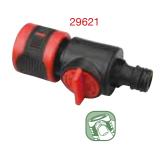

#### Shut-Off Valve

• Fits 19mm (3/4") hoses

#### 4-Channel Water Distributor

- Fully adjustable four outlets
- Available for both 1" & 3/4" faucet
- With threads for attachment to timer or other threaded tools

Shut-Off Valve

• Fits 19mm (3/4") hoses