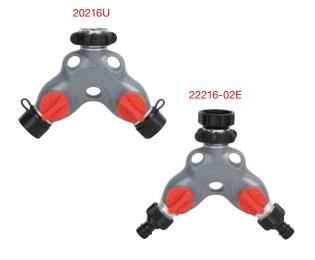

#### Metal 2-Way Tap Adaptor

- Heavy duty die-cast metal body
   Dials for smooth ON/OFF flow control
   Angled outlets for easy attachment of fittings
   Connect 2 hoses or timers