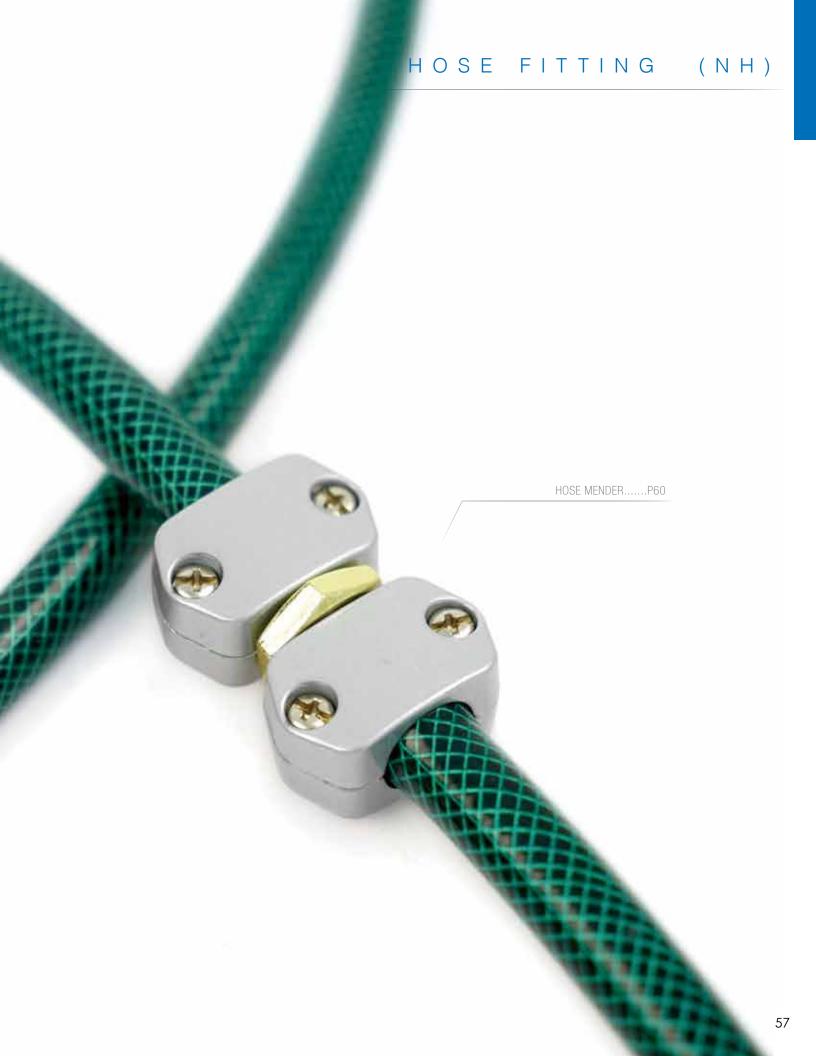

# 23731

Angled Hose Mender • Fits 13mm (1/2") hoses

### 16-19mm (5/8 - 3/4") - Quick Connector

Angled Hose Mender • Fits 16-19mm (5/8-3/4") hoses

#### 13-16-19mm (1/2 - 5/8 - 3/4") - Quick Connector

• Fits 13-16-19mm (1/2-5/8-3/4") hoses