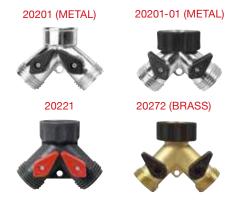

#### Metal 2-Way Tap Adaptor

- Heavy duty die-cast metal body
   Dials for smooth ON/OFF flow control
   Angled outlets for easy attachment of fittings
   Connect 2 hoses or timers

#### 2-Way Shut-Off Valve

- High-impact plastic construction
- Dual shut-off for control of water flow
- Connect two-way connector to tap and 2 hoses