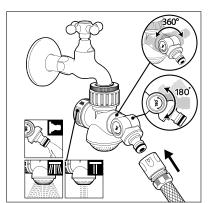

#### Metal 2-Way Tap Adaptor

- Heavy duty die-cast metal body
   Dials for smooth ON/OFF flow control
   Angled outlets for easy attachment of fittings
   Connect 2 hoses or timers

#### Metal 4-Way Tap Adaptor

- Heavy duty die-cast metal body
   Dials for smooth ON/OFF flow control
   Angled outlets for easy attachment of fittings
   Connect 4 hoses or timers