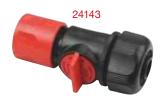

#### 9.5mm (3/8") - Quick Connector With Hose Protector





















L-Shape Quick Connector











#### 13mm (1/2") - Quick Connector With Hose Protector























L-Shape Quick Connector w/ Hose Protector







#### 16-19mm (5/8 - 3/4") - Quick Connector With Hose Protector



















#### 19mm (3/4") - Female Thread Tool-End Quick Connector

















#### 19mm (3/4") - Male Thread Tool-End Quick Connector









| NOTE |
|------|
|      |
|      |
|      |
|      |
|      |
|      |
|      |
|      |
|      |
|      |
|      |
|      |
|      |











#### Tool-End Quick Connector With Manual Valve









#### 13-16mm (1/2 - 5/8 ") - Hose Connector With Manual Valve





#### 16-19mm (5/8 - 3/4") - Hose Connector With Manual Valve





#### 13-16-19mm (1/2 - 5/8 - 3/4") - Hose Connector With Manual Valve









#### Metal 2-Way Tap Adaptor

- Heavy duty die-cast metal body
   Dials for smooth ON/OFF flow control
   Angled outlets for easy attachment of fittings
   Connect 2 hoses or timers



#### Metal 4-Way Tap Adaptor

- Heavy duty die-cast metal body
   Dials for smooth ON/OFF flow control
   Angled outlets for easy attachment of fittings
   Connect 4 hoses or timers

## **SHUT-OFF VALVE**



#### 4-Channel Water Distributor

- Fully adjustable four outlets
- Available for both 1" & 3/4" faucet
- With threads for attachment to timer or other threaded tools



#### 2-Way Shut-Off Valve

- Fully adjustable four outlets
- Available for both 1" & 3/4" faucet



#### Shut-Off Valve

• Fits 19mm (3/4") hoses



####