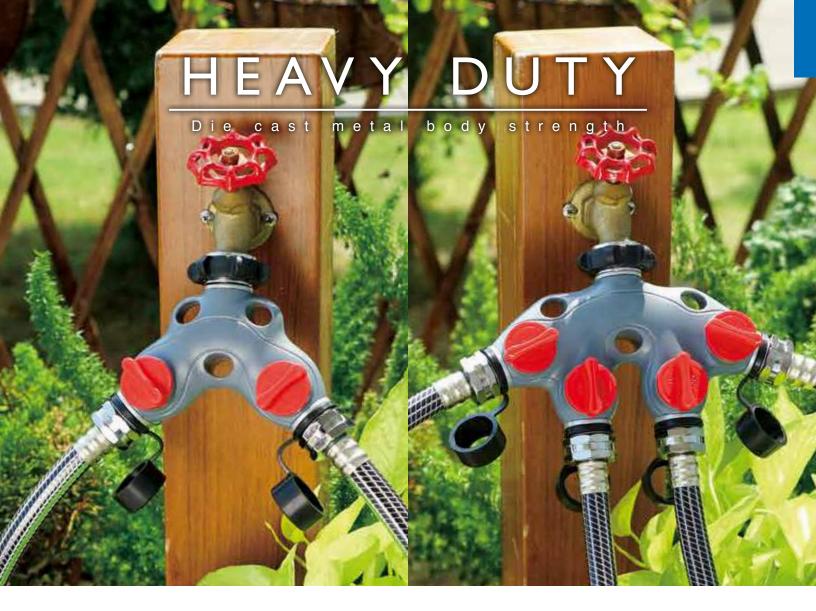

#### Metal 4-Way Tap Adaptor

- Heavy duty die-cast metal body
   Dials for smooth ON/OFF flow control
   Angled outlets for easy attachment of fittings
   Connect 4 hoses or timers