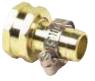

22443 (BRASS)

1" Brass Tap Adaptor

22442 (BRASS)

3/4" Brass Tap Adaptor

22424

1/2" Tap Adaptor

22320

NH to BSP Adaptor

22411 (METAL)

1" Metal Tap Adaptor

22410 (METAL)

3/4" Metal Tap Adaptor

22311 (METAL)

3/4" - 1" Metal Insert Adaptor

22300 (METAL)

Male x 15/16"-27 Male (NPT) Sink Adaptor