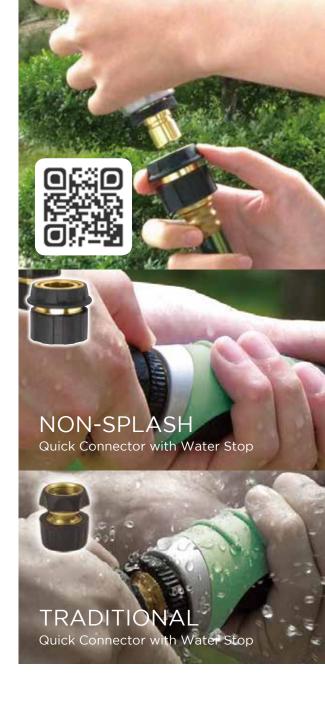

# NON-SPLASH QUICK CONNECTOR W/ ADAPTOR SET

• Unlike traditional quick connectors, the innovative NON-splash quick connector won't splash water on connection or disconnection of the watering tool

20302 (ALUMINUM)