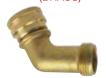

# 23731

Angled Hose Mender • Fits 13mm (1/2") hoses

### 16-19mm (5/8 - 3/4") - Quick Connector

Angled Hose Mender • Fits 16-19mm (5/8-3/4") hoses