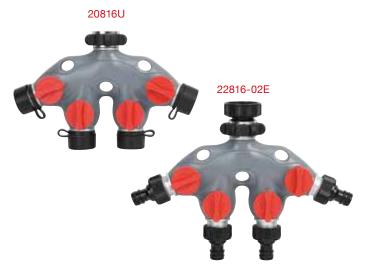

#### Metal 4-Way Tap Adaptor

- Heavy duty die-cast metal body
   Dials for smooth ON/OFF flow control
   Angled outlets for easy attachment of fittings
   Connect 4 hoses or timers