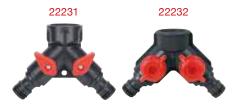

#### 2-Way Shut-Off Valve

- High-impact plastic construction
- Dual shut-off for control of water flow
- Connect two-way connector to tap and 2 hoses