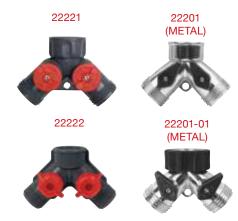

#### Metal 2-Way Tap Adaptor

- Heavy duty die-cast metal body
   Dials for smooth ON/OFF flow control
   Angled outlets for easy attachment of fittings
   Connect 2 hoses or timers

#### Metal 4-Way Tap Adaptor

- Heavy duty die-cast metal body
   Dials for smooth ON/OFF flow control
   Angled outlets for easy attachment of fittings
   Connect 4 hoses or timers