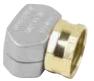

# TAP CONNECTORS

3/4"-1" Tap Adaptor Set

92251

1/2"-3/4" Tap Adaptor Set

23122

Male Thread Faucet Connector

23123

Faucet Tap Adaptor (Fixed)