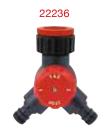

#### 2-Way Shut-Off Valve

- Fully adjustable four outlets
- Available for both 1" & 3/4" faucet

#### 2-Way Shut-Off Valve

- Fully adjustable four outlets
- Available for both 1" & 3/4" faucet

2-Way Connector

• Available for both 1" & 3/4" faucet

12-pc Filter Washers

12-pc Hose Washers