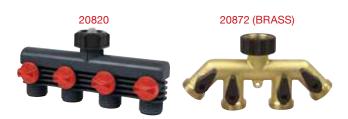

#### 4-Channel Water Distributor

- Fully adjustable four outlets
- Available for both 1" & 3/4" faucet
- With threads for attachment to timer or other threaded tools

#### 4-Channel Water Distributor

- Fully adjustable four outlets
- Available for both 1" & 3/4" faucet
- With threads for attachment to timer or other threaded tools

Shut-Off Valve

• Fits 19mm (3/4") hoses