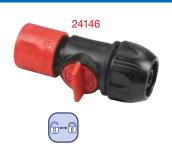

L-Shape Quick Connector











#### 13mm (1/2") - Quick Connector With Hose Protector























L-Shape Quick Connector w/ Hose Protector







#### 16-19mm (5/8 - 3/4") - Quick Connector With Hose Protector



















#### 19mm (3/4") - Female Thread Tool-End Quick Connector

















#### 19mm (3/4") - Male Thread Tool-End Quick Connector









| NOTE |
|------|
|      |
|      |
|      |
|      |
|      |
|      |
|      |
|      |
|      |
|      |
|      |
|      |
|      |











#### Tool-End Quick Connector With Manual Valve









#### 13-16mm (1/2 - 5/8 ") - Hose Connector With Manual Valve





#### 16-19mm (5/8 - 3/4") - Hose Connector With Manual Valve





#### 13-16-19mm (1/2 - 5/8 - 3/4") - Hose Connector With Manual Valve









#### Metal 2-Way Tap Adaptor

- Heavy duty die-cast metal body
   Dials for smooth ON/OFF flow control
   Angled outlets for easy attachment of fittings
   Connect 2 hoses or timers



#### Metal 4-Way Tap Adaptor

- Heavy duty die-cast metal body
   Dials for smooth ON/OFF flow control
   Angled outlets for easy attachment of fittings
   Connect 4 hoses or timers

## **SHUT-OFF VALVE**



#### 4-Channel Water Distributor

- Fully adjustable four outlets
- Available for both 1" & 3/4" faucet
- With threads for attachment to timer or other threaded tools



#### 2-Way Shut-Off Valve

- Fully adjustable four outlets
- Available for both 1" & 3/4" faucet



#### Shut-Off Valve

• Fits 19mm (3/4") hoses



#### 2-Way Shut-Off Valve

- High-impact plastic construction
- Dual shut-off for