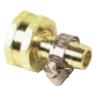

22411 (METAL)

1" Metal Tap Adaptor

22410 (METAL)

3/4" Metal Tap Adaptor

22311 (METAL)

3/4" - 1" Metal Insert Adaptor

22300 (METAL)

Male x 15/16"-27 Male (NPT) Sink Adaptor

22428

1" Tap Adaptor

22437

3/4" Tap Adaptor

22338

3/4"- 1" Insert Adaptor

22336

1/2"-3/4" Insert Adaptor