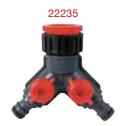

#### 2-Way Shut-Off Valve

- Fully adjustable four outlets
- Available for both 1" & 3/4" faucet

#### 2-Way Shut-Off Valve

- Fully adjustable four outlets
- Available for both 1" & 3/4" faucet

2-Way Connector

• Available for both 1" & 3/4" faucet

12-pc Filter Washers

12-pc Hose Washers