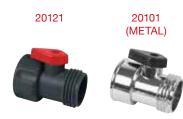

#### 2-Way Shut-Off Valve

- Fully adjustable four outlets
- Available for both 1" & 3/4" faucet

#### 2-Way Shut-Off Valve

- Fully adjustable four outlets
- Available for both 1" & 3/4" faucet

2-Way Connector

• Available for both 1" & 3/4" faucet

12-pc Filter Washers

12-pc Hose Washers