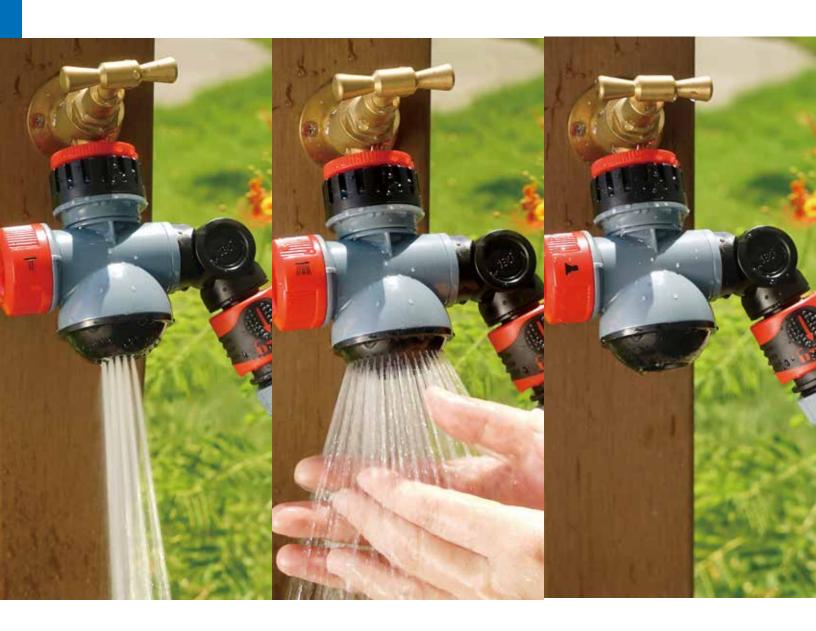

#### Multi Function Tap Adaptor

- Rotating dial for 3 dierent functions control:
   centre spray, shower spray and hose connection
   Centre spray for flling buckets, watering can, etc
   Shower spray for convenient hand washing after gardening
   Swivel hose adaptor for quick hose connection