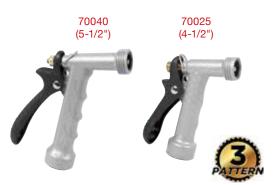

### Metal Trigger Nozzle

- Integral protective thread cap
  Robust metal construction
  Ergonomic dual coated soft grip
- Threaded end for accessory attachment (70082)

Trigger Nozzle w/ Front Threads

- Threaded end for accessory attachment
- Fiberglass reinforced lever
- Available in 4-1/2" and 5-1/2"

### Metal Trigger Nozzle w/ Front Threads

- Threaded end for accessory attachment
- Fiberglass reinforced lever
- Robust metal construction
- Available in 4-1/2" and 5-1/2"