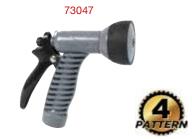

### Thumb Control 9-Pattern Spray Nozzle

- Soft dial ring protects against damage
- Patterns for all watering needs
- Effortless push thumb valve
- Ergonomic rubberized grip design