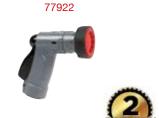

### 2-Pattern Push-Button Nozzle

- Convenient one-hand operation
  - Allows continuous watering without fatique
  - With tall shower pattern

Max-flow shower pattern

Cone

Ma

One hand control for ON/OFF and flow