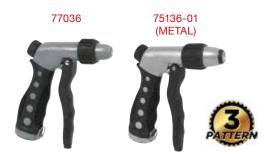

### Thumb Control 4-Pattern Nozzle

- Soft dial ring protects against damage
- Patterns for all watering needs
  Effortless push thumb valve
- Ergonomic rubberized grip design
- Robust metal construction