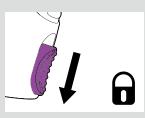

## USER FRIENDLY-CLICK ON 回線回

Intermittent Watering Made Easy

Click Up De-Activate Trigger Lock

Press & Hold  $\rightarrow$  Control water flow Released  $\rightarrow$  Water stop

Click Down Activate Trigger Lock