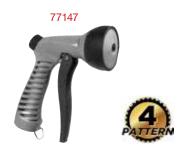

### 4-Pattern Push-Button Nozzle

- Convenient one-hand operation
- Allows continuous watering without fatique
- With tall shower pattern