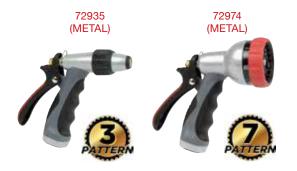

### Adjustable Back Trigge Nozzle (full size)

- Continuously adjustable pattern
- Fiberglass reinforced lever
- Robust metal construction
- Soft adjustable tip protects against damage

Comfort-Grip Back Trigger Nozzle (medium size)

- Fiberglass reinforced lever
- Soft adjustable tip protects against damage
- Ergonomic grip with soft coating
- Continuously adjustable pattern (72935)
- Comfortable dual-color soft coating (72974)

7-Pattern Back Trigge Nozzle (full size)

- Patterns for all watering needs
- Fiberglass reinforced lever
- Robust metal construction
- Soft dial ring protects against damage