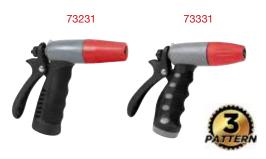

### Adjustable Metal Nozzle

- Continuously adjustable pattern
  Fiberglass reinforced lever
  Soft adjustable tip protects against damage
- Ergonomic grip with soft coating

### Adjustable Nozzle

- Continuously adjustablepattern
  Fiberglass reinforced lever
  Ergonomic grip with softcoating
- Soft adjustable tip protects against damage (73331)