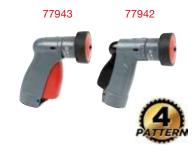

### G

One-Hand Variable Patterns & Flow Function

One hand control for Jet-Mist-Cone-Off

### Ultra Light Thumb Control Adjustable Nozzle

- One hand control for Jet-Cone-Mist-Off Patented design