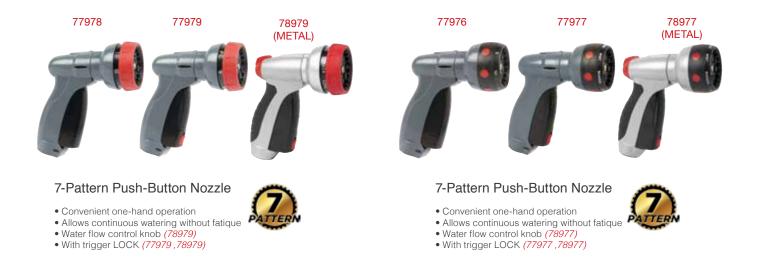

### Thumb Control 7-Pattern Nozzle

- Soft dial ring protects against damage
  Patterns for all watering needs
- Effortless push thumb valve
- Ergonomic rubberized grip design
- Robust metal construction (76579)

### Thumb Control 7-Pattern Metal Nozzle

- Soft dial ring protects against damage
- Patterns for all watering needs
- Effortless push thumb valve
- Ergonomic rubberized grip design
- Robust metal construction