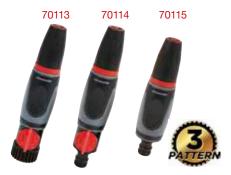

### Comfort Twist Nozzle

- Spray adjusts from mist to powerful jetSoft rubber grip and tip
- Water flow control knob (70113, 70114)

Twist Nozzle

• Spray adjusts from mist to powerful jet