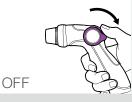

### G

One-Hand Variable Patterns & Flow Function

One hand control for Jet-Mist-Cone-Off

### Ultra Light Thumb Control Adjustable Nozzle

- One hand control for Jet-Cone-Mist-Off Patented design

### Ultra Light Thumb Control Various Tip Attachment Nozzle

- One hand control for Jet-Cone-Mist-Off
  Protective threaded cap end for various nozzle attachment
- Ergonomic rubberized grip design
- Patented design

### Ultra Light Thumb Control Fireman Nozzle

- One hand control for Jet-Cone-Mist-Off
   Ergonomic rubberized grip design
   Patented design