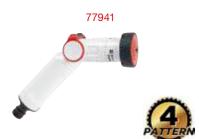

### 4-Pattern Push-Button Nozzle

- Convenient one-hand operation
- Allows continuous watering without fatique
- With tall shower pattern