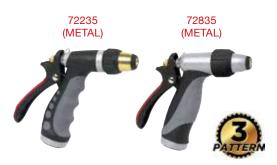

### Adjustable Back Trigge Nozzle (full size)

- Continuously adjustable pattern
- Fiberglass reinforced lever
- Robust metal construction
- Soft adjustable tip protects against damage

Comfort-Grip Back Trigger Nozzle (medium size)