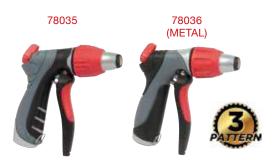

### Thumb Control 4-Pattern Nozzle

- Soft dial ring protects against damage
- Patterns for all watering needs
  Effortless push thumb valve
- Ergonomic rubberized grip design
- Robust metal construction