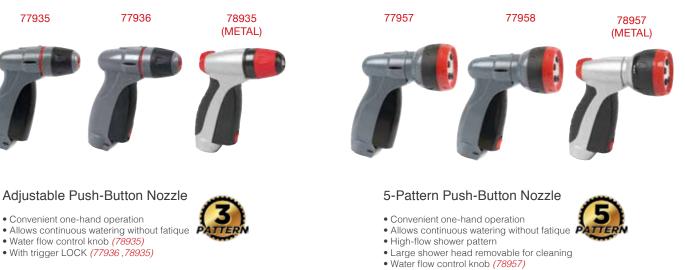

# PATTER

Unique gentle shower designed for special delicate plants OWER'

- 5-Pattern Push-Button Nozzle
- Convenient one-hand operation
- Allows continuous watering without fatique
- High-flow shower pattern
- Also available in metal (77864)

### 5-Pattern Push-Button Nozzle

- Convenient one-hand operation
- Allows continuous watering without fatique
- High-flow shower pattern
- Water flow control knob with lock-in
- Also available in metal (77861)