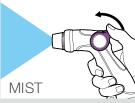

### G

One-Hand Variable Patterns & Flow Function

One hand control for Jet-Mist-Cone-Off

### Ultra Light Thumb Control Adjustable Nozzle

- One hand control for Jet-Cone-Mist-Off Patented design

### Ultra Light Thumb Control Various Tip Attachment Nozzle

- One hand control for Jet-Cone-Mist-Off
  Protective threaded cap end for various nozzle attachment
- Ergonomic rubberized grip design
- Patented design

### Ultra Light Thumb Control Fireman Nozzle

- One hand control for Jet-Cone-Mist-Off
   Ergonomic rubberized grip design
   Patented design