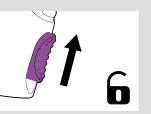

## USER FRIENDLY-CLICK ON 回線回

Intermittent Watering Made Easy

Click Up De-Activate Trigger Lock

Press & Hold  $\rightarrow$  Control water flow Released  $\rightarrow$  Water stop

Click Down Activate Trigger Lock