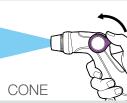

### G

One-Hand Variable Patterns & Flow Function

One hand control for Jet-Mist-Cone-Off

### Ultra Light Thumb Control Adjustable Nozzle

- One hand control for Jet-Cone-Mist-Off Patented design

### Ultra Light Thumb Control Various Tip Attachment Nozzle

- One hand control for Jet-Cone-Mist-Off
  Protective threaded cap end for various nozzle attachment
- Ergonomic rubberized grip design
- Patented design

### Ultra Light Thumb Control Fireman Nozzle

- One hand control for Jet-Cone-Mist-Off
   Ergonomic rubberized grip design
   Patented design