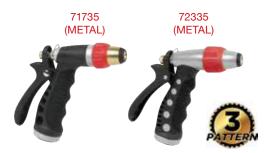

### Grip Metal Nozzle

- Spray adjusts from mist to powerful jet
  Robust metal construction
  Soft insulated rubber grip

### Adjustable Metal Nozzle

- Soft adjustable tip protects against damage
  Continuously adjustable pattern
  Robust metal construction
- Soft insulated rubber grip