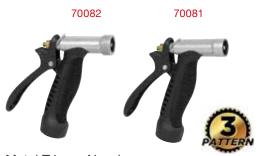

### Metal Trigger Nozzle

- Integral protective thread cap
  Robust metal construction
  Ergonomic dual coated soft grip
- Threaded end for accessory attachment (70082)

Trigger Nozzle w/ Front Threads

- Threaded end for accessory attachment
- Fiberglass reinforced lever
- Available in 4-1/2" and 5-1/2"