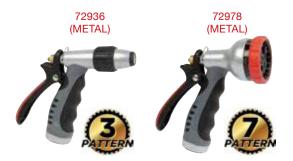

### Comfort-Grip Back Trigger Nozzle (lady size)

- Fiberglass reinforced lever
- Soft adjustable tip protects against damage
- Ergonomic grip with soft coating
- Continuously adjustable pattern (72936)
- Comfortable dual-color soft coating (72978)