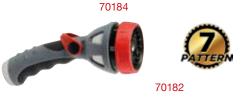

### Thumb Control 7-Pattern Nozzle

- Soft dial ring protects against damage
  Patterns for all watering needs
- Effortless push thumb valve
- Ergonomic rubberized grip design
- Robust metal construction (76579)

### Thumb Control 7-Pattern Metal Nozzle

- Soft dial ring protects against damage
- Patterns for all watering needs
- Effortless push thumb valve
- Ergonomic rubberized grip design
- Robust metal construction