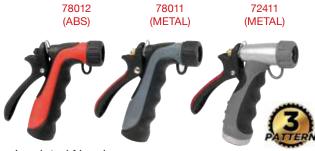

### Insulated Nozzle

- Comfortable dual-color soft coating
- Front thread for accessory attachment
  Integrated thread cap won't get loose
- Fiberglass reinforced lever with soft coating • Ergonomic grip with soft rubber coating (78012, 78011)