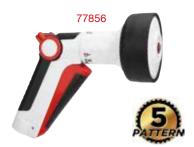

### Ultra Light Thumb Control Bubble Nozzle

• Ultra-light thumb-control for ON/OFF and flow

- Soft dial ring for easy pattern changes / protects against damage
  5-pattern: bubble jet, hard jet, flat jet, fine mist and full shower
- Ergonomic rubberized grip design
- Patented design