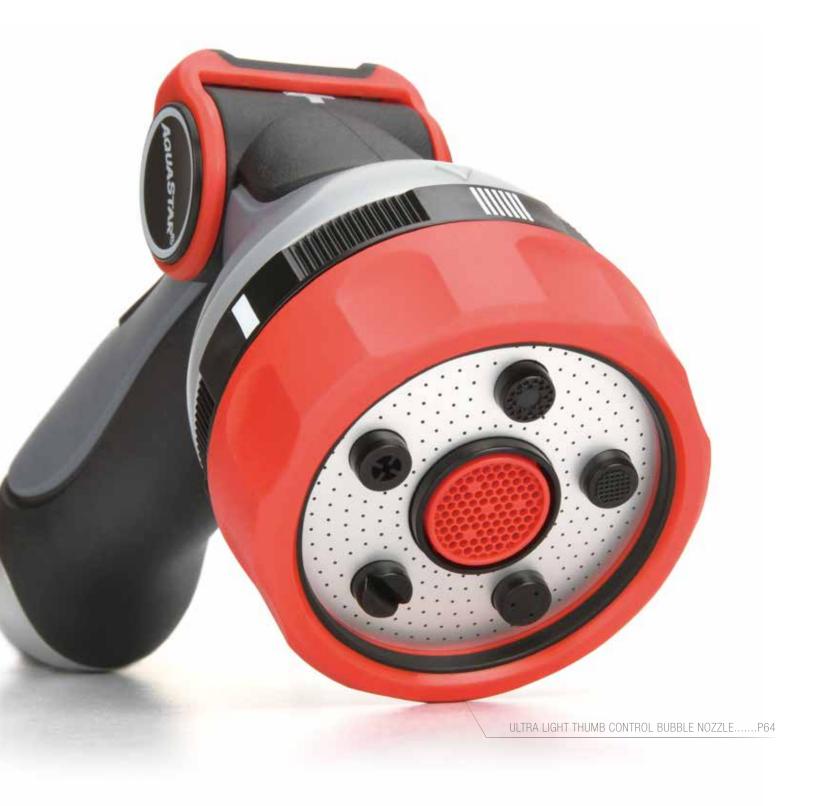

# BUBBLE JET

Ultra Light Thumb Control Bubble Nozzle

### Ultra Light Thumb Control Bubble Nozzle

• Ultra-light thumb-control for ON/OFF and flow

- Soft dial ring for easy pattern changes / protects against damage
  5-pattern: bubble jet, hard jet, flat jet, fine mist and full shower
- Ergonomic rubberized grip design
- Patented design