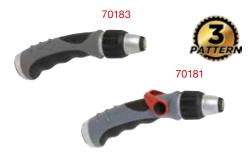

### Thumb Control Adjustable Nozzle

- Soft adjustable tip protects against damage
- Continuously adjustable pattern
- Effortless push thumb valve
- Ergonomic rubberized grip design
- Robust metal construction (76536)

### Adjustable Metal Nozzle

- Soft adjustable tip protects against damage
- Continuously adjustable pattern
- Robust metal construction
- Ergonomic rubberized grip design
- Effortless push thumb valve (70181)