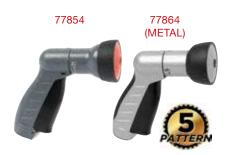

# PATTER

Unique gentle shower designed for special delicate plants OWER'

- 5-Pattern Push-Button Nozzle
- Convenient one-hand operation
- Allows continuous watering without fatique
- High-flow shower pattern
- Also available in metal (77864)