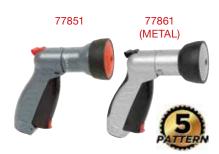

### 5-Pattern Push-Button Nozzle

- Convenient one-hand operation
- Allows continuous watering without fatique
- High-flow shower pattern
- Water flow control knob with lock-in
- Also available in metal (77861)