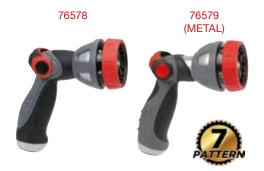

### Thumb Control 7-Pattern Nozzle

- Soft dial ring protects against damage
  Patterns for all watering needs
- Effortless push thumb valve
- Ergonomic rubberized grip design
- Robust metal construction (76579)

### Thumb Control 7-Pattern Metal Nozzle

- Soft dial ring protects against damage
- Patterns for all watering needs
- Effortless push thumb valve
- Ergonomic rubberized grip design
- Robust metal construction