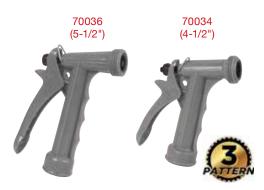

### Metal Trigger Nozzle

- Integral protective thread cap
  Robust metal construction
  Ergonomic dual coated soft grip
- Threaded end for accessory attachment (70082)

Trigger Nozzle w/ Front Threads

- Threaded end for accessory attachment
- Fiberglass reinforced lever
- Available in 4-1/2" and 5-1/2"

### Metal Trigger Nozzle w/ Front Threads

- Threaded end for accessory attachment
- Fiberglass reinforced lever
- Robust metal construction
- Available in 4-1/2" and 5-1/2"