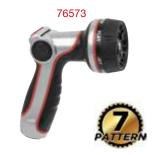

### Ultra Light Thumb Control 7-Pattern Nozzle

- Ultra-light thumb-control for ON/OFF and flow
- Soft dial ring for easy pattern changes / protects against damage
  7-pattern: jet, shower, mist, soaker, cone, center and flat
- Ergonomic rubberized grip design
- Patented design