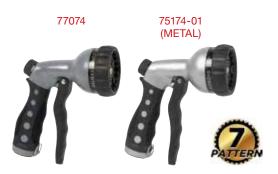

### Thumb Control 7-Pattern Nozzle

- Soft dial ring protects against damage
  Patterns for all watering needs
- Effortless push thumb valve
- Ergonomic rubberized grip design
- Robust metal construction (76579)

### Thumb Control 7-Pattern Metal Nozzle

- Soft dial ring protects against damage
- Patterns for all watering needs
- Effortless push thumb valve
- Ergonomic rubberized grip design
- Robust metal construction