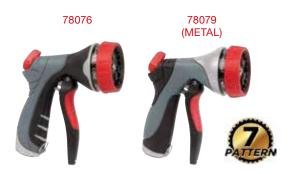

### Ultra Light Thumb Control 7-Pattern Nozzle

- Ultra-light thumb-control for ON/OFF and flow
- Soft dial ring for easy pattern changes / protects against damage
  7-pattern: jet, shower, mist, soaker, cone, center and flat
- Ergonomic rubberized grip design
- Patented design