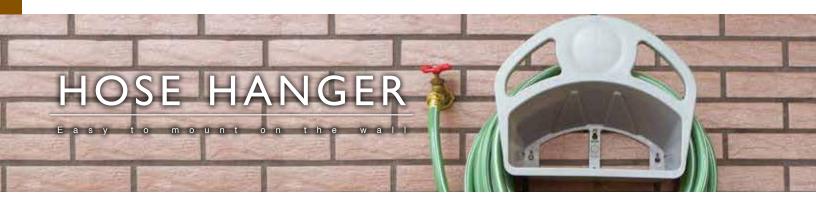

#### Hose Hanger

- Easy to mount on the wall
  Detachable storage self for tools and accessories
  Holds up to 40m of 1/2" (12.7mm) hose

01501

#### Hose Hanger

- Easy to mount on the wall
   Storage self for tools and accessories
   Holds up to 40m of 1/2" (12.7mm) hose

01504

#### Hose Hanger

- Easy to mount on the wall
  Storage self for tools and accessories
  Holds up to 40m of 1/2"(12.7mm) hose