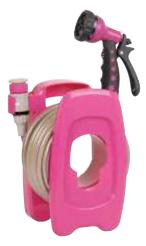

#### Hose Hanger

- Easy to mount on the wall
  Detachable storage self for tools and accessories
  Holds up to 40m of 1/2" (12.7mm) hose

01501

#### Hose Hanger

- Easy to mount on the wall
   Storage self for tools and accessories
   Holds up to 40m of 1/2" (12.7mm) hose

01504

#### Hose Hanger

- Easy to mount on the wall
  Storage self for tools and accessories
  Holds up to 40m of 1/2"(12.7mm) hose