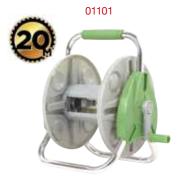

#### Hose Reel Caddy

- Easy assembly
   Strong and portable
   Holds up to 40m of 1/2" (12.7mm) hose