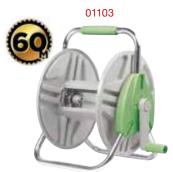

#### Hose Reel Caddy

- Easy assembly
   Strong and portable
   Holds up to 60m of 1/2" (12.7mm) hose