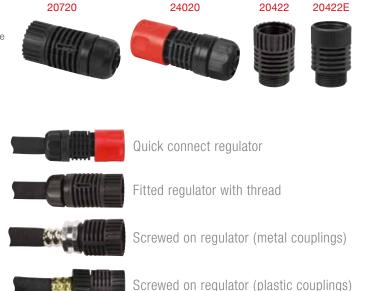

#### PRESSURE REDUCER

ensuring consistent watering at full length

- Maintaining stable pressure between 30~40 PSI to protect the life of soaker hose
   Made by tough durable plastic and with stainless component
- Ensure even watering
- For optimal performance, install at the faucet or hose inlet