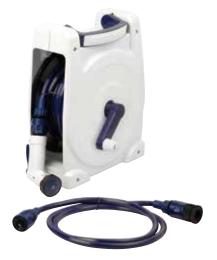

#### Assembled Hose Reel Caddy Set

- Complete assembled ready to use

- Height ajustable for easy storage or dragging the cart
   Holds up to 60m of 1/2" (12.7mm) hose
   7-Pattern front pull lever nozzle complete with hose fittings

#### Hose Reel Caddy

- Easy assembly
   Convenient basket for garden tools
   Holds up to 60m of 1/2" (12.7mm) hose