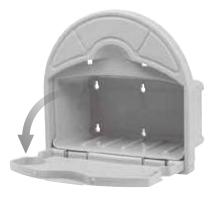

#### Hose Hanger

- Easy to mount on the wall
  Detachable storage self for tools and accessories
  Holds up to 40m of 1/2" (12.7mm) hose

01501

#### Hose Hanger

- Easy to mount on the wall
   Storage self for tools and accessories
   Holds up to 40m of 1/2" (12.7mm) hose

01504

#### Hose Hanger

- Easy to mount on the wall
  Storage self for tools and accessories
  Holds up to 40m of 1/2"(12.7mm) hose