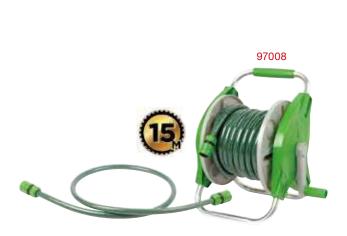

#### Garden Hose & Reel Set

- A complete handy hose reel
   12.5mm x 15m (1/2" x 50') garden hose
   12.5mm x 1.5m (1/2" x 5') leading hose