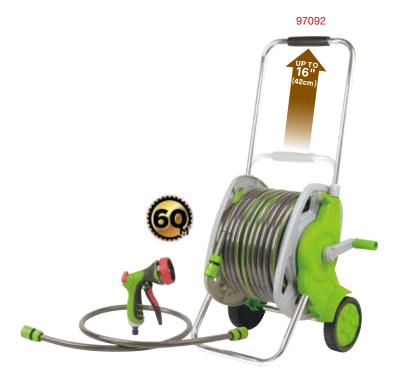

#### Assembled Hose Reel Caddy Set

- Complete assembled ready to use

- Height ajustable for easy storage or dragging the cart
   Holds up to 60m of 1/2" (12.7mm) hose
   7-Pattern front pull lever nozzle complete with hose fittings