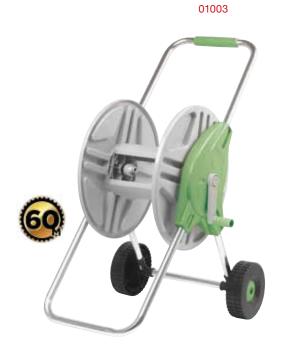

#### Hose Reel Caddy

- Easy assembly
   Strong and portable
   Holds up to 60m of 1/2" (12.7mm) hose