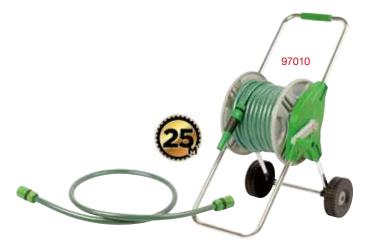

#### Hose Reel Caddy Set

- A complete handy hose reel 12.5mm x 25m (1/2" x 82') garden hose 12.5mm x 1.5m (1/2" x 5') leading hose
- Twist nozzle