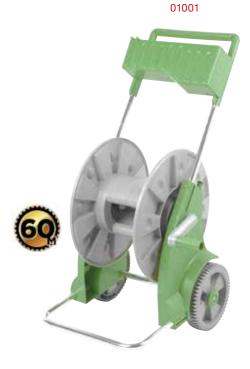

#### Hose Reel Caddy

- Easy assembly
   Convenient basket for garden tools
   Holds up to 60m of 1/2" (12.7mm) hose