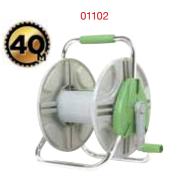

#### Hose Reel Caddy

- Easy assembly
   Strong and portable
   Holds up to 60m of 1/2" (12.7mm) hose