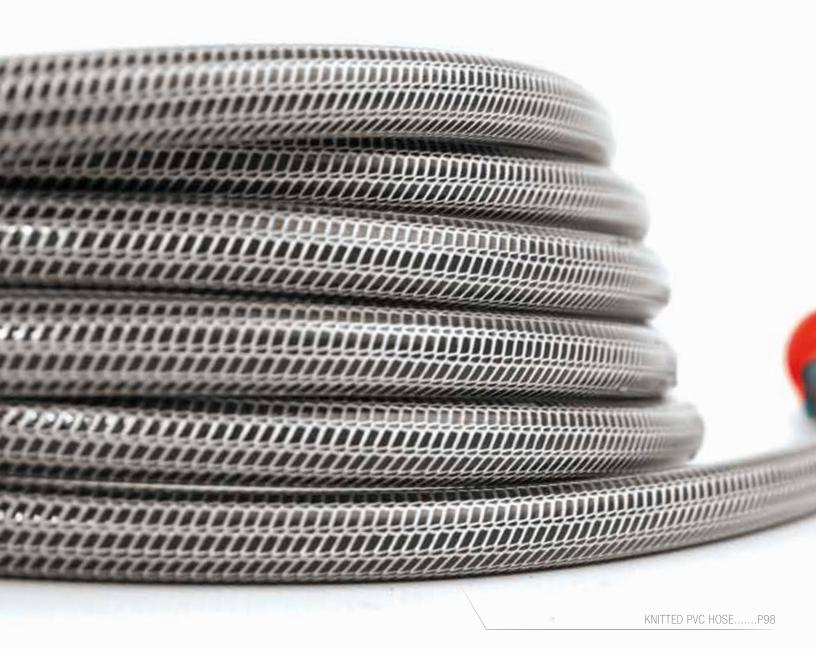

# K N I T T E D REINFORCEMENT

For extra strength

Model 04168 - 1/2" (12.7mm) 05168 - 5/8" (15.8mm)

## KNITTED PVC HOSE

#### **Knitted Reinforcement**

For extra strength and prevents kinking

#### **Inner Tube**

Opaque inner tube prevents algea growth

#### **Protective Cover**

Resists pressure build-up due to nozzle shut-off

Model 04668 - 1/2" (12.7mm) 05668 - 5/8" (15.8mm)