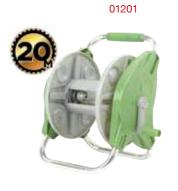

#### Hose Reel Caddy

- Easy assembly
   Convenient basket for garden tools
   Holds up to 60m of 1/2" (12.7mm) hose