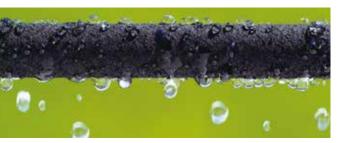

## **EEPING HOSE**

- Durable construction
- Slow watering targeted at plant roots
- Made of recycled rubber
- Pressure regulator available
- For consistent weeping action