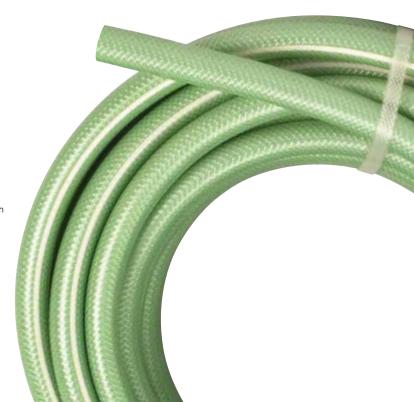

# **BRAIDED PVC HOSE**

#### **Braided Reinforcement**

For extra strength and prevents kinking

#### **Inner Tube**

Opaque inner tube prevents algea growth

#### **Protective Cover**

Resists pressure build-up due to nozzle shut-off