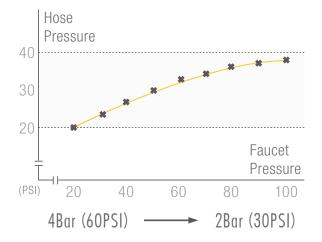

#### PRESSURE REDUCER

ensuring consistent watering at full length

- Maintaining stable pressure between 30~40 PSI to protect the life of soaker hose
   Made by tough durable plastic and with stainless component
- Ensure even watering
- For optimal performance, install at the faucet or hose inlet