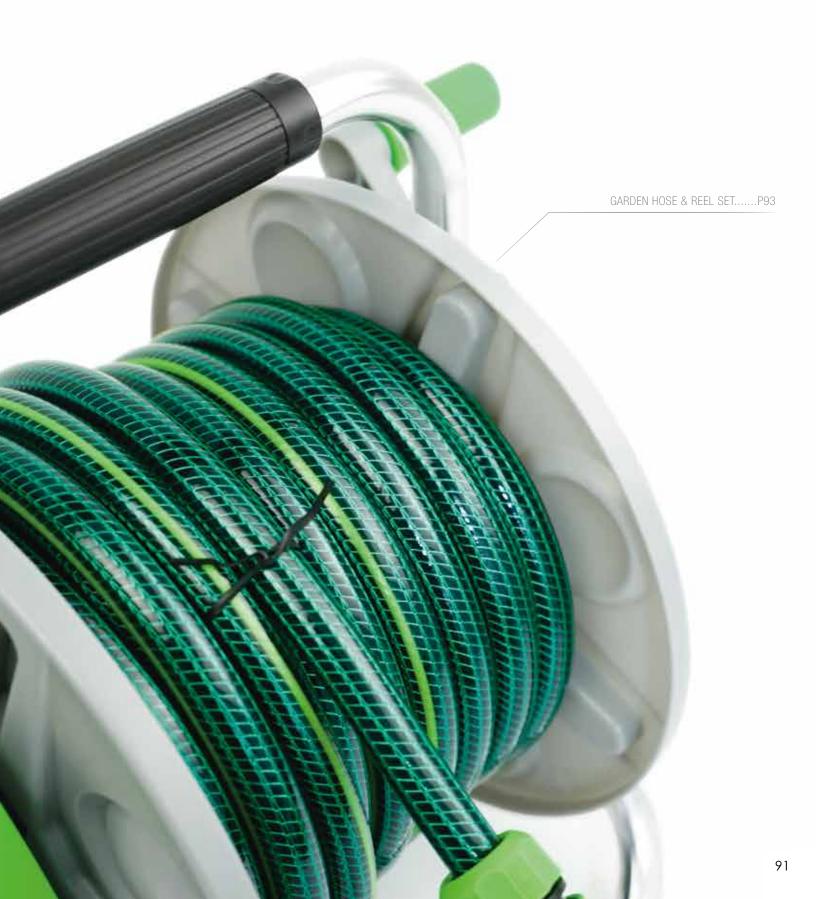

#### Garden Hose & Reel Set

- A complete handy hose reel
   12.5mm x 15m (1/2" x 50') garden hose
   12.5mm x 1.5m (1/2" x 5') leading hose