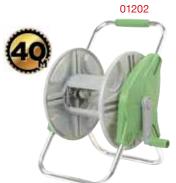

#### Hose Reel Caddy

- Easy assembly
   Strong and portable
   Holds up to 40m of 1/2" (12.7mm) hose