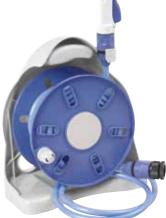

#### Hose Reel Caddy

- Easy assembly
   Strong and portable
   Holds up to 40m of 1/2" (12.7mm) hose

#### Hose Reel Caddy

- Easy assembly
   Strong and portable
   Holds up to 60m of 1/2" (12.7mm) hose