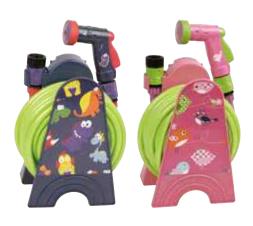

#### Hose Hanger Set

- Light and portable 9.5mm x 9m hose
- 4-Pattern one touch nozzle complete with hose fittings

#### Hose Hanger Set

- Light and portable
   9.5mm x 10m hose
   7-Pattern back trigger nozzle complete with hose fittings