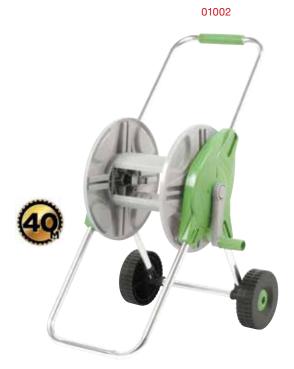

#### Hose Reel Caddy

- Easy assembly
   Strong and portable
   Holds up to 40m of 1/2" (12.7mm) hose