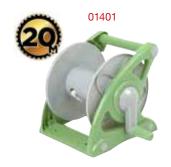

#### Hose Reel Caddy

- Easy assembly
   Strong and portable
   Holds up to 40m of 1/2" (12.7mm) hose