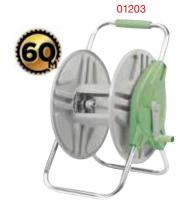

#### Hose Reel Caddy

- Easy assembly
   Strong and portable
   Holds up to 60m of 1/2" (12.7mm) hose