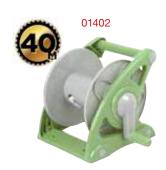

#### Hose Reel Caddy

- Easy assembly
   Strong and portable
   Holds up to 60m of 1/2" (12.7mm) hose