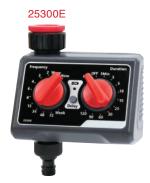

#### 2-Zone Electronic Timer

- Dial select for of 13 program presets
- Pre-set 7 frequencies
- Small LCD time display

Requires 2 × AA Alkaline batteries (not included)