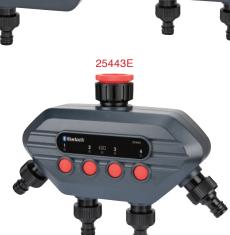

### Bluetooth® Water Timer

- Programming from smart device from as far as 10m (33ft)
- Manual watering option for on demand watering (1 minute to 6 hours)
- Easily schedule review with the "Next Watering" feature • Each zone multiple schedule with different start time
- Compatible with Wireless Soil Moisture Sensor
- 2-Valve (25442E) and 4-valve (25443E) let you schedule watering independently for different areas of the yard
- Compatible with Wireless Soil Moisture Sensor (SKU #25417, sold separately)