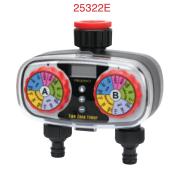

#### 2-Zone Electronic Timer

- Dial select for of 13 program presets
- Pre-set 7 frequencies
- Small LCD time display

Requires 2 × AA Alkaline batteries (not included)