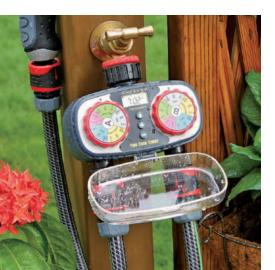

### Smart Digital Water Timer

- Pre-set 13 frequencies from hourly to daily
- Watering duration from 1 min. to 6 hours
- Easy to read large LCD
- · Battery status indicator

- Rain delay
  Independent manual ON/OFF button
  2-Valve (25576E) and 4-valve (25577E) let you schedule watering independently for different areas of the yard
- Compatible with Soil Moisture Sensor (SKU #25256, sold separately)

Requires 2 × AA Alkaline batteries (not included)