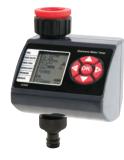

### Programmable Electronic Water Timer

- Easy & intuitive control
- Up to 4 watering cycles per zone
- Water duration from 1 to 240 min.
- Flexible watering days

**OFF** 

- Manual ON/OFF
- Rain delay up to 6 daysECO function for water conservation
- High-contrast LCD angled screen (larger characters for easy viewing)
- 2-Valve (25252E) and 3-valve (25253E) let you schedule watering independently for different areas of the yard
- Compatible with Soil Moisture Sensor (SKU #25256, sold separately)