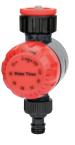

#### Mechanical Water Timer

- Watering time up to two hours
- Switch to manual operation at any time
- Ergonomic swivel control knob
- Durable ABS high-impact construction

#### **TPR Mechanical Water Timer**

- Watering time up to two hours
- Switch to manual operation at any time
- Ergonomic swivel and durable
- high-impact construction
- Dial with comfort grip for easy use