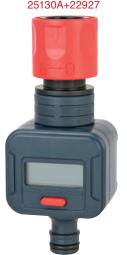

#### 25130A+22927

#### Digital Water Flow Meter

- Easy to install, connect to your tap or accessories, no tools required
- Large LCD display for simplified reading (auto shut off saves battery life)
- Multiple settings provide you with details of
- water flow (Auto, Total, Per Minute)Know how much water you are consuming instantly, preventing watering overuse
- Easy battery replacement

Requires 1 × CR2032 battery (not included)