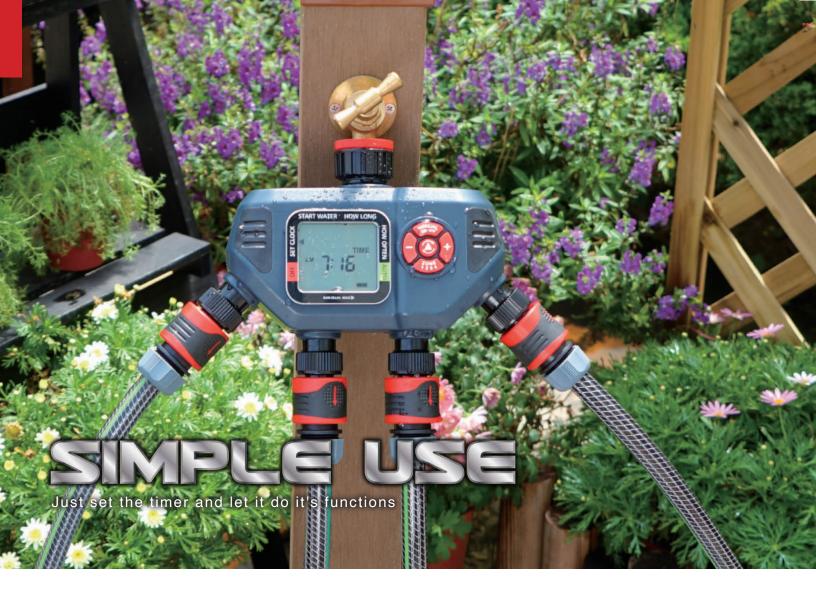

### Smart Digital Water Timer

- Pre-set 13 frequencies from hourly to daily
- Watering duration from 1 min. to 6 hours
- Easy to read large LCD
- · Battery status indicator

- Rain delay
  Independent manual ON/OFF button
  2-Valve (25576E) and 4-valve (25577E) let you schedule watering independently for different areas of the yard
- Compatible with Soil Moisture Sensor (SKU #25256, sold separately)

Requires 2 × AA Alkaline batteries (not included)