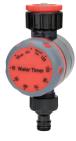

#### Mechanical Water Timer

- Watering time up to two hours
- Switch to manual operation at any time
- Ergonomic swivel control knob
- Durable ABS high-impact construction