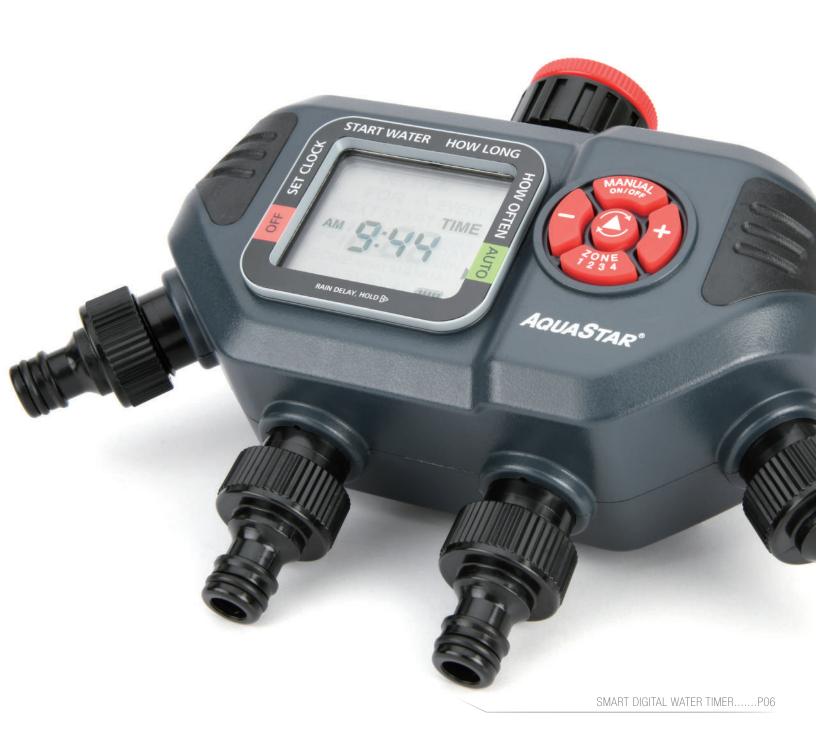

### Smart Digital Water Timer

- Pre-set 13 frequencies from hourly to daily
- Watering duration from 1 min. to 6 hours
- Easy to read large LCD
- · Battery status indicator

- Rain delay
  Independent manual ON/OFF button
  2-Valve (25576E) and 4-valve (25577E) let you schedule watering independently for different areas of the yard
- Compatible with Soil Moisture Sensor (SKU #25256, sold separately)

Requires 2 × AA Alkaline batteries (not included)