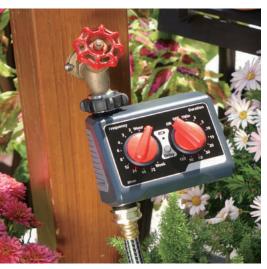

#### 1-Zone Classic Electronic Timer

- Pre-set 11 frequencies
- (4,6,8,12 hrs ; 1-7 days)
- Duration from 1 min. to 240 min.
- Battery status indicator
- Manual ON/OFF
- Compatible with Soil Moisture Sensor (SKU #25256, sold separately)

Requires 2 × AA Alkaline batteries (not included)