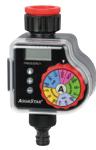

#### 1-Zone Electronic Timer

- Ergonomic rotary control dial for easy select 4 preset frequency cycles
- 7 Day frequency
- Switch to manual operation at any time
- Clear resin cover protection
- Digital clock keep updated on what time it is