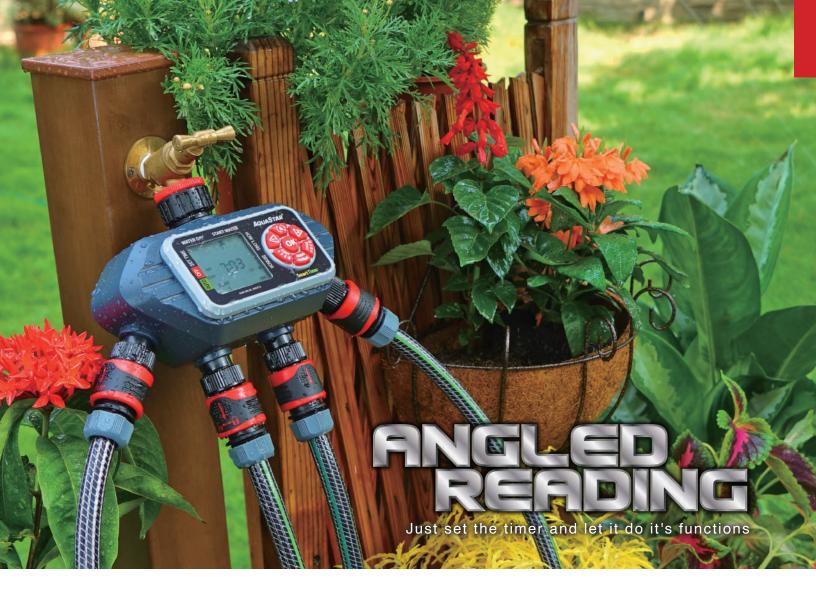

# Programmable Digital Water Timer

- Easy installation, flexible programming, and automatic irrigation
  Large, angled LCD display and easy-to-press buttons
  Manual watering option for watering on demand

- Rain delay feature pauses watering
- 2-Valve (25412E) and 4-valve (25413E) let you schedule watering independently for different areas of the yard
  Compatible with Wireless Soil Moisture Sensor (SKU #25417, sold separately)