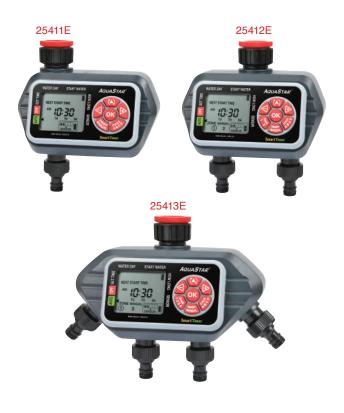

# Programmable Digital Water Timer

- Easy installation, flexible programming, and automatic irrigation
  Large, angled LCD display and easy-to-press buttons
  Manual watering option for watering on demand

- Rain delay feature pauses watering
- 2-Valve (25412E) and 4-valve (25413E) let you schedule watering independently for different areas of the yard
  Compatible with Wireless Soil Moisture Sensor (SKU #25417, sold separately)

Requires 4 × AA Alkaline batteries (not included) 660