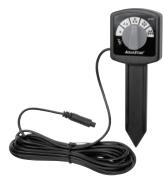

#### 1-Zone Classic Electronic Timer

- Pre-set 11 frequencies
- (4,6,8,12 hrs ; 1-7 days)
- Duration from 1 min. to 240 min.
- Battery status indicator
- Manual ON/OFF
- Compatible with Soil Moisture Sensor (SKU #25256, sold separately)