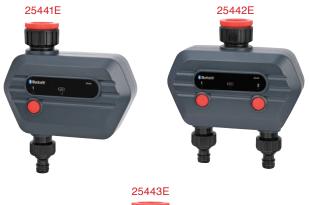

(25253E) let you schedule watering independently for different areas of the yard
- Compatible with Soil Moisture Sensor (SKU #25256, sold separately)



FUNCTIO









**4 CYCLES PER DAY** 

ANY TIME OF THE DAY

ANY DAY OF THE WEEK





### Bluetooth® Water Timer

- Programming from smart device from as far as 10m (33ft)
- Manual watering option for on demand watering (1 minute to 6 hours)
- Easily schedule review with the "Next Watering" feature • Each zone multiple schedule with different start time
- Compatible with Wireless Soil Moisture Sensor
- 2-Valve (25442E) and 4-valve (25443E) let you schedule watering independently for different areas of the yard
- Compatible with Wireless Soil Moisture Sensor (SKU #25417, sold separately)

Requires 4 × AA Alkaline batteries (not included)







A smart, efficient and convenient method to manage garden watering and irrigation

| Valve Setting                                   |              |
|-------------------------------------------------|--------------|
| Device Eden<br>Valve Valve_1<br>Moisture Sensor | 97%          |
| Remaining                                       | 21min 44se   |
| Manual                                          | 10 Min 🔘     |
| Program ON/OFF                                  | C            |
| Watering Mode                                   | By Frequency |
| Watering Delay                                  | 2 Hour       |
| Water Saving Eco                                | 0            |
| Watering                                        | 1 Min        |
| Pause