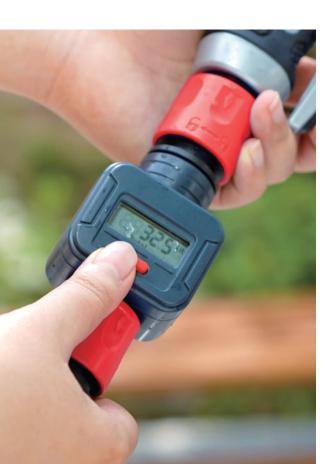

#### Digital Water Flow Meter

- Easy to install, connect to your tap or accessories, no tools required
- Large LCD display for simplified reading (auto shut off saves battery life)
- Multiple settings provide you with details of
- water flow (Auto, Total, Per Minute)Know how much water you are consuming instantly, preventing watering overuse
- Easy battery replacement

Requires 1 × CR2032 battery (not included)