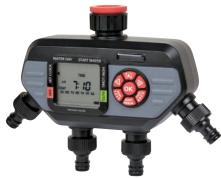

### Programmable Electronic Water Timer

- Easy & intuitive control
- Up to 4 watering cycles per zone
- Water duration from 1 to 240 min.
- Flexible watering days

**OFF** 

- Manual ON/OFF
- Rain delay up to 6 daysECO function for water conservation
- High-contrast LCD angled screen (larger characters for easy viewing)
- 2-Valve (25252E) and 3-valve (25253E) let you schedule watering independently for different areas of the yard
- Compatible with Soil Moisture Sensor (SKU #25256, sold separately)