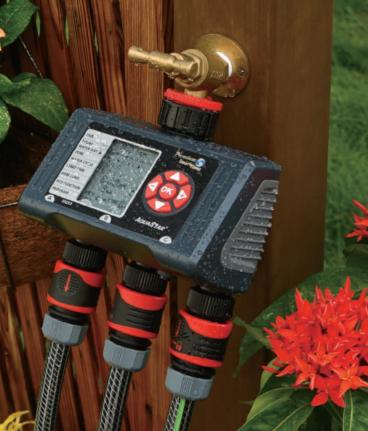

### Bluetooth® Water Timer

- Programming from smart device from as far as 10m (33ft)
- Manual watering option for on demand watering (1 minute to 6 hours)
- Easily schedule review with the "Next Watering" feature • Each zone multiple schedule with different start time
- Compatible with Wireless Soil Moisture Sensor
- 2-Valve (25442E) and 4-valve (25443E) let you schedule watering independently for different areas of the yard
- Compatible with Wireless Soil Moisture Sensor (SKU #25417, sold separately)

Requires 4 × AA Alkaline batteries (not included)

A smart, efficient and convenient method to manage garden watering and irrigation

| Valve Setting                                   |              |
|-------------------------------------------------|--------------|
| Device Eden<br>Valve Valve_1<br>Moisture Sensor | 97%          |
| Remaining                                       | 21min 44se   |
| Manual                                          | 10 Min 🔘     |
| Program ON/OFF                                  | C            |
| Watering Mode                                   | By Frequency |
| Watering Delay                                  | 2 Hour       |
| Water Saving Eco                                | 0            |
| Watering                                        | 1 Min        |
| Pause                                           | 1 Min        |