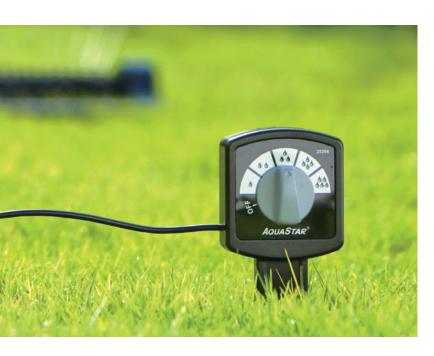

#### 1-Zone Electronic Timer

- Ergonomic rotary control dial for easy select 4 preset frequency cycles
- 7 Day frequency
- Switch to manual operation at any time
- Clear resin cover protection
- Digital clock keep updated on what time it is

#### 1-Zone Electronic Timer

- Dial select for frequency and duration
- Pre-set 11 frequencies from every 1 hr
- to 1 week
- Pre-set 10 durations from 1 min. to 120 min.Low battery indicator
- Rain delay by hour