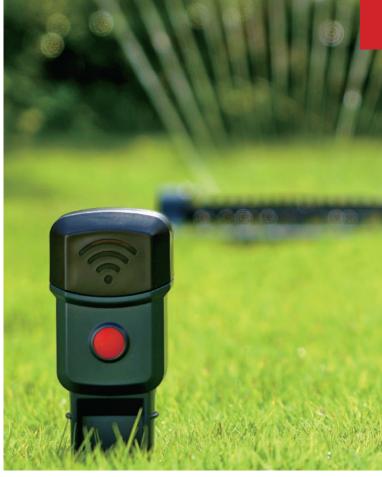

### Bluetooth® Water Timer

- Programming from smart device from as far as 10m (33ft)
- Manual watering option for on demand watering (1 minute to 6 hours)
- Easily schedule review with the "Next Watering" feature • Each zone multiple schedule with different start time
- Compatible with Wireless Soil Moisture Sensor
- 2-Valve (25442E) and 4-valve (25443E) let you schedule watering independently for different areas of the yard
- Compatible with Wireless Soil Moisture Sensor (SKU #25417, sold separately)