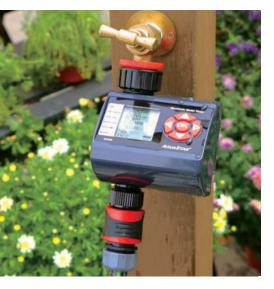

# Programmable Digital Water Timer

- Easy installation, flexible programming, and automatic irrigation
  Large, angled LCD display and easy-to-press buttons
  Manual watering option for watering on demand

- Rain delay feature pauses watering
- 2-Valve (25412E) and 4-valve (25413E) let you schedule watering independently for different areas of the yard
  Compatible with Wireless Soil Moisture Sensor (SKU #25417, sold separately)

Requires 4 × AA Alkaline batteries (not included) 660