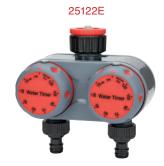

#### 2-Zone TPR Mechanical Water Timer

- Water two areas from one faucet
- Watering time up to two hours
- Switch to manual operation at any time
- Ergonomic swivel control knob
- Durable ABS high-impact construction
- Dial with comfort grip for easy use