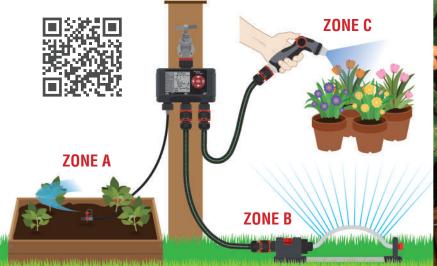

### Smart Digital Water Timer

- Pre-set 13 frequencies from hourly to daily
- Watering duration from 1 min. to 6 hours
- Easy to read large LCD
- · Battery status indicator

- Rain delay
  Independent manual ON/OFF button
  2-Valve (25576E) and 4-valve (25577E) let you schedule watering independently for different areas of the yard
- Compatible with Soil Moisture Sensor (SKU #25256, sold separately)