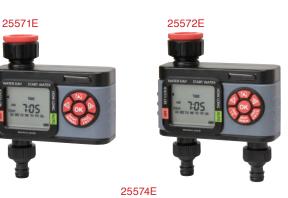

## Advanced Digital Timer

- Flex and intuitive Programming
- Each zone is programmed independently with its own start time
- Watering duration from 1 min. to 360 min.
- Battery status indicator
- Rain delay
- Independent manual ON/OFF button
- Suitable for sprinklers and microdrip systems
- Easy to read large character LCD display
- 2-Valve (25572E) and 4-valve (25574E) let you schedule watering independently for different areas of the yard
- Compatible with Soil Moisture Sensor (SKU #25256, sold separately)

Requires 2 × AA Alkaline batteries (not included)

VATER DAY START WATER

Maximixe your water