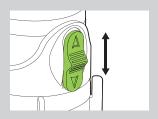

Water Flow Control Allows you to control water usage

Radius Adjustment

#### 20 Nozzles Mini Oscillator

- 20 spray nozzles
- Adjustable coverage width and length
  Coverage up to 4521 sq. ft. (420 sq. m.)
- Sturdy plastic base
- Up to 2 hours of timed watering

Flow Control

Allows you to control water usage