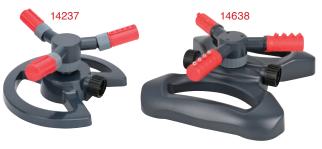

#### 3-Arm Rotating Sprinkler

- Adjustable arm angles for coverage control
- Whirling action for uniform coverage
- Watering dia.: 48ft (15m) / r: 24ft (7.5m); coverage up to 1808 sq.ft (176 sq.m)
- With 8" plastic base (14237)