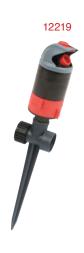

#### 2-Stage Gear Drive Sprinkler

- Quiet operation

- Quiet operation

  Water in two stages (jet and cone) for even coverage

  Sliding deflector for fine and close range spraying

  Full or part-circle coverage

  Watering dia.: 66ft (20m) / r: 33ft (10m);
  coverage up to 3380 sq.ft (314 sq.m)

  Metal two-way spike allows unit-to-unit connection (11219)

  Plastic spike allows unit-tounit connections (12219)

  Sturdy plastic base (14641)