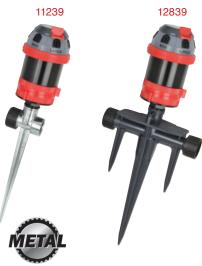

#### 6-Pattern Gear Drive Sprinkler

- Quiet operation
- Full or part-circle coverage
- 6 patterns for all watering needs
- Watering dia.: 82ft (25m) / r: 41ft (12.5m); coverage: 5278 sq.ft (490 sq.m)
- Water patterns : large , flat , fan , jet , full and mini
- Sturdy plastic base (14665)
- Metal two-way spike allows unit-to-unit connection (11339,11239)
- Plastic spike allows unit-tounit connections (12839)