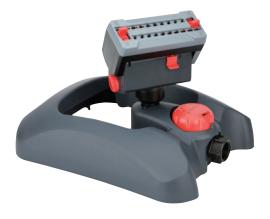

#### 16 Nozzles Mini Oscillator

- 16 Spray nozzles
- Adjustable coverage width and length
  Coverage up to 4069 sq. ft. (378 sq. m.)
- Metal step spike allows unit-to-unit connections (11328)
- Sturdy plastic base (14661)