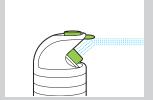

# **OPERATION**

Coverage Control

Sliding tabs allow for coverage adjustment (5-360°)

Pattern Change

Jet distance control

#### 2-Stage Gear Drive Sprinkler

- Quiet operation

- Quiet operation

  Water in two stages (jet and cone) for even coverage

  Sliding deflector for fine and close range spraying

  Full or part-circle coverage