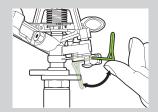

#### TURBO DRIVE GEAR SERVES FOR QUIET OPERATION

Special designed water patterns create optimal water distribution to ensure well absorption of soil.

Ideal for watering circular lawn.

pull out the tab for close range spray