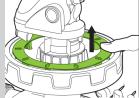

Pattern Change

6 Watering Mode Change : Large , Flat , Fan , Jet , Full and Mini

Coverage Control

Sliding tabs allow for coverage adjustment (5-360°)

Coverage Control

Sliding tabs allow for coverage adjustment (5-360°)

Pattern Change

Full jet stream of water to a gentle fountain watering pattern