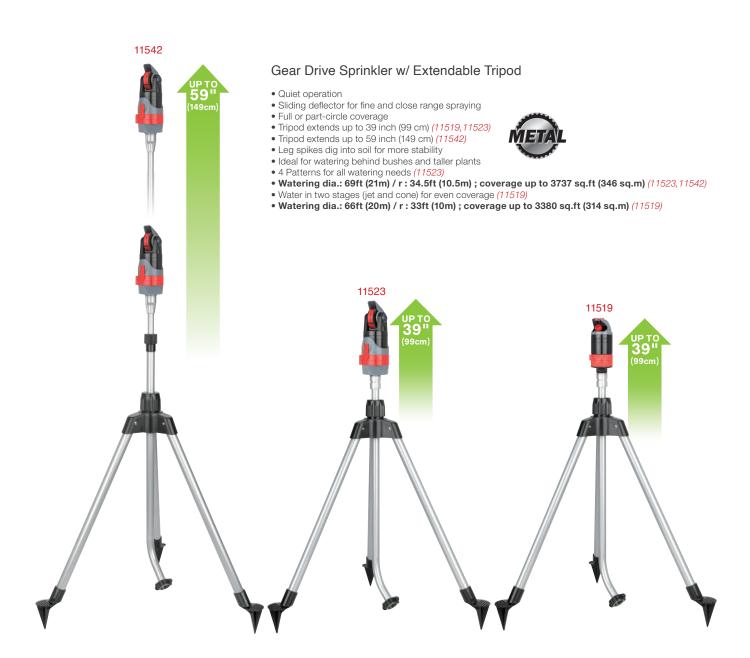

#### 2-Stage Gear Drive Sprinkler

- Quiet operation

- Quiet operation

  Water in two stages (jet and cone) for even coverage

  Sliding deflector for fine and close range spraying

  Full or part-circle coverage

  Watering dia.: 66ft (20m) / r: 33ft (10m);
  coverage up to 3380 sq.ft (314 sq.m)

  Metal two-way spike allows unit-to-unit connection (11219)

  Plastic spike allows unit-tounit connections (12219)

  Sturdy plastic base (14641)

- Sturdy plastic base (14644)