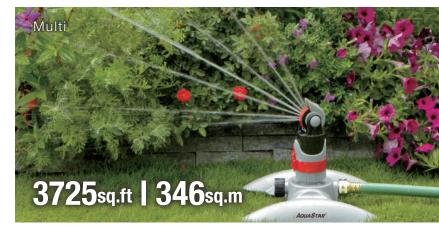

Arc Adjustment Watering Distance Adjustable

Watering Coverage Lock Tab switch for semi-circle or 360° spraying

Coverage Control Sliding tabs allow for coverage adjustment (5-360°)

Pattern Change 4 Watering Mode Change: Multi, Mist, Jet and Fountain

#### 4-Pattern Gear Drive Sprinkler

- Quiet operation
- Rotatable head for spray distance control
- Full or part-circle coverage
- 4 Patterns for all watering needs
- Watering dia.: 69ft (21m) / r : 34.5ft (10.5m) ; coverage up to 3725 sq.ft (346 sq.m)
  Sturdy plastic base w/ mechanical water timer (14625)
  Streamlined metal base allows connections in series (13607-01)

- Tab switch for part-circle or 360° spraying (14625, 13607-01)
- Durable base allows connections in series (14608)
- Metal two-way spike allows unit-to-unit connection (11224)