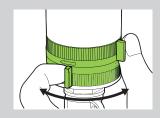

# **EASY TO SET**

Adjustable ring to fit irregular coverage

Coverage Control

Sliding tabs allow for coverage adjustment (20-360°)

12 Point Adjuatable Spray Range

Flow changes automatically for different distance with even coverage Min. radius 13ft (4m); max. radius 33ft (10m)

#### Gear Drive Contour Sprinkler

- Flow changes automatically for different distance and even coverage
- Easy-Set adjustable ring to fit irregular coverage
- Sliding tab for coverage control
- Allows connection in series
- Min. radius 13ft (4m); max. radius 33ft (10m)
- Coverage up to 3380 sq.ft. (314 sq.m.)