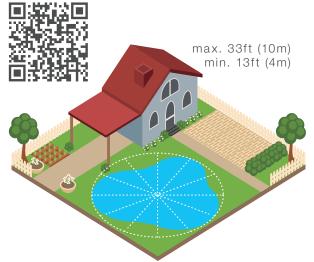

# **EASY TO SET**

Adjustable ring to fit irregular coverage

Coverage Control

Sliding tabs allow for coverage adjustment (20-360°)

12 Point Adjuatable Spray Range

Flow changes automatically for different distance with even coverage Min. radius 13ft (4m); max. radius 33ft (10m)

#### Gear Drive Contour Sprinkler

- Flow changes automatically for different distance and even coverage
- Easy-Set adjustable ring to fit irregular coverage
- Sliding tab for coverage control
- Allows connection in series
- Min. radius 13ft (4m); max. radius 33ft (10m)
- Coverage up to 3380 sq.ft. (314 sq.m.)

#### Impulse Contour Sprinkler

- Flow changes automatically for different distance and even coverage
- Easy-Set adjustable ring to fit irregular coverage
- Full or part circle spray pattern
- Allows connection in series
- Coverage up to 4869 sq.ft. (452 sq.m.)