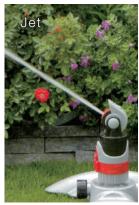

Arc Adjustment Watering Distance Adjustable

Watering Coverage Lock Tab switch for semi-circle or 360° spraying

Coverage Control Sliding tabs allow for coverage adjustment (5-360°)

Pattern Change 4 Watering Mode Change: Multi, Mist, Jet and Fountain

#### 4-Pattern Gear Drive Sprinkler

- Quiet operation
- Rotatable head for spray distance control
- Full or part-circle coverage
- 4 Patterns for all watering needs
- Watering dia.: 69ft (21m) / r : 34.5ft (10.5m) ; coverage up to 3725 sq.ft (346 sq.m)
  Sturdy plastic base w/ mechanical water timer (14625)
  Streamlined metal base allows connections in series (13607-01)