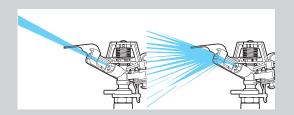

Pattern Change

6 Watering Mode Change : Large , Flat , Fan , Jet , Full and Mini

Coverage Control

Sliding tabs allow for coverage adjustment (5-360°)