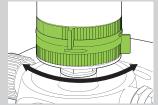

Pattern Change

6 Watering Mode Change : Large , Flat , Fan , Jet , Full and Mini

Coverage Control

Sliding tabs allow for coverage adjustment (5-360°)