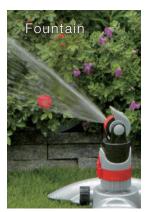

Arc Adjustment Watering Distance Adjustable

Watering Coverage Lock Tab switch for semi-circle or 360° spraying

Coverage Control Sliding tabs allow for coverage adjustment (5-360°)

Pattern Change 4 Watering Mode Change: Multi, Mist, Jet and Fountain

#### 4-Pattern Gear Drive Sprinkler

- Quiet operation
- Rotatable head for spray distance control
- Full or part-circle coverage
- 4 Patterns for all watering needs
- Watering dia.: 69ft (21m) / r : 34.5ft (10.5m) ; coverage up to 3725 sq.ft (346 sq.m)
  Sturdy plastic base w/ mechanical water timer (14625)
  Streamlined metal base allows connections in series (13607-01)