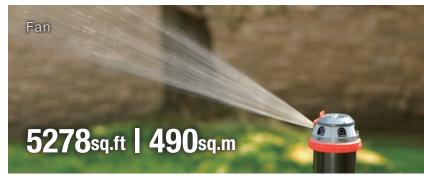

#### TURBO DRIVE GEAR SERVES FOR QUIET OPERATION

Special designed water patterns create optimal water distribution to ensure well absorption of soil.

Ideal for watering circular lawn.

pull out the tab for close range spray

Pattern Change

6 Watering Mode Change : Large , Flat , Fan , Jet , Full and Mini

Coverage Control

Sliding tabs allow for coverage adjustment (5-360°)

#### 6-Pattern Gear Drive Sprinkler

- Quiet operation
- Full or part-circle coverage
- 6 patterns for all watering needs
- Watering dia.: 82ft (25m) / r: 41ft (12.5m); coverage: 5278 sq.ft (490 sq.m)
- Water patterns : large , flat , fan , jet , full and mini
- Sturdy plastic base (14665)
- Metal two-way spike allows unit-to-unit connection (11339,11239)
- Plastic spike allows unit-tounit connections (12839)