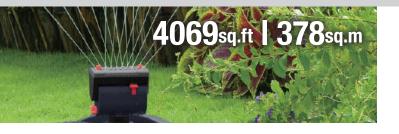

#### 16 Nozzles Mini Oscillator

- 16 Spray nozzles
- Adjustable coverage width and length
  Coverage up to 4069 sq. ft. (378 sq. m.)
- Metal step spike allows unit-to-unit connections (11328)
- Sturdy plastic base (14661)