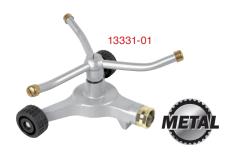

#### Metal 3-Arm Rotating Sprinkler

- $\bullet$  3 Metal arms provide gentle watering for lawn & garden  $\bullet$  Watering dia.: 42 ft (12.8m) / r : 21ft (6.4m) ; coverage up to 1390 sq.ft (129 sq.m)
- 8" Wheeled base