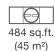

#### 8-PATTERN 9-PATTERN

Square

951 sq.ft. (88 m<sup>2</sup>)

Soft Square

851 sq.ft. (84 m<sup>2</sup>)

951 sq.ft.

Circle

(88 m<sup>2</sup>) (95 m<sup>2</sup>)

Ring 1022 sq.ft.

646 sq.ft. (60 m<sup>2</sup>)

Rectangle

377 sq.ft.

(35 m<sup>2</sup>)

Narrow Strip

876 sq.ft. (81 m<sup>2</sup>)

Semi-Circle