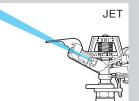

Coverage Control

Sliding tabs allow for coverage adjustment (5-360°)

Pattern Change

Full jet stream of water to a gentle fountain watering pattern