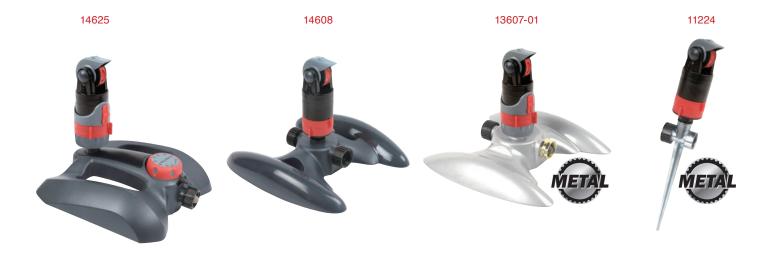

#### 4-Pattern Gear Drive Sprinkler

- Quiet operation
- Rotatable head for spray distance control
- Full or part-circle coverage
- 4 Patterns for all watering needs
- Watering dia.: 69ft (21m) / r : 34.5ft (10.5m) ; coverage up to 3725 sq.ft (346 sq.m)
  Sturdy plastic base w/ mechanical water timer (14625)
  Streamlined metal base allows connections in series (13607-01)

- Tab switch for part-circle or 360° spraying (14625, 13607-01)
- Durable base allows connections in series (14608)
- Metal two-way spike allows unit-to-unit connection (11224)