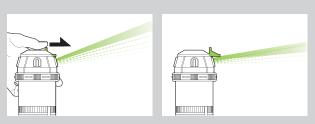

#### TURBO DRIVE GEAR SERVES FOR QUIET OPERATION

Special designed water patterns create optimal water distribution to ensure well absorption of soil.

Ideal for watering circular lawn.

pull out the tab for close range spray

Pattern Change

6 Watering Mode Change : Large , Flat , Fan , Jet , Full and Mini

Coverage Control

Sliding tabs allow for coverage adjustment (5-360°)