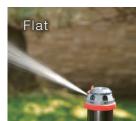

Pattern Change

6 Watering Mode Change : Large , Flat , Fan , Jet , Full and Mini

Coverage Control

Sliding tabs allow for coverage adjustment (5-360°)

#### 6-Pattern Gear Drive Sprinkler

- Quiet operation
- Full or part-circle coverage
- 6 patterns for all watering needs
- Watering dia.: 82ft (25m) / r: 41ft (12.5m); coverage: 5278 sq.ft (490 sq.m)
- Water patterns : large , flat , fan , jet , full and mini
- Sturdy plastic base (14665)
- Metal two-way spike allows unit-to-unit connection (11339,11239)
- Plastic spike allows unit-tounit connections (12839)