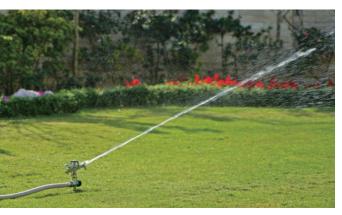

#### 6-Pattern Gear Drive Sprinkler

- Quiet operation
- Full or part-circle coverage
- 6 patterns for all watering needs
- Watering dia.: 82ft (25m) / r: 41ft (12.5m); coverage: 5278 sq.ft (490 sq.m)
- Water patterns : large , flat , fan , jet , full and mini
- Sturdy plastic base (14665)
- Metal two-way spike allows unit-to-unit connection (11339,11239)
- Plastic spike allows unit-tounit connections (12839)