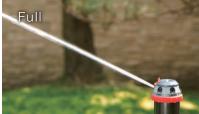

Pattern Change

6 Watering Mode Change : Large , Flat , Fan , Jet , Full and Mini

Coverage Control

Sliding tabs allow for coverage adjustment (5-360°)

#### 6-Pattern Gear Drive Sprinkler

- Quiet operation
- Full or part-circle coverage
- 6 patterns for all watering needs
- Watering dia.: 82ft (25m) / r: 41ft (12.5m); coverage: 5278 sq.ft (490 sq.m)
- Water patterns : large , flat , fan , jet , full and mini
- Sturdy plastic base (14665)
- Metal two-way spike allows unit-to-unit connection (11339,11239)
- Plastic spike allows unit-tounit connections (12839)