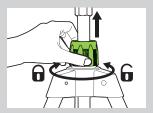

#### All-in-One Sprinkler with All features you require for your garden watering needs

Coverage Control

Set the collars for desired part circle coverage (5-360°)

Extensible tripod ideal for spraying from bush

Rotate collar to extend height up to 39 inch

Distance Control

Six specially-designed nozzles for versatile watering

Quadro + Mist

Sliding tabs allow for coverage adjustment (5-360°)