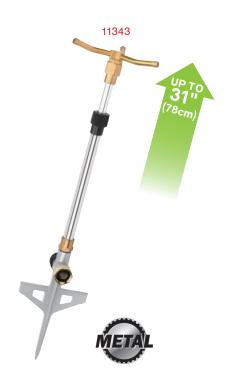

#### Rotating Sprinkler w/ Telescopic Metal Step Spike

- Brass nozzles adjust from fine mist to jet
- Watering dia.: 42 ft (12.8m) / r : 21ft (6.4m) ; coverage up to 1390 sq.ft (129 sq.m)
- Step spike extends up to 21"~31"
- Specially designed for yard & garden