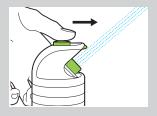

# **OPERATION**

Coverage Control

Sliding tabs allow for coverage adjustment (5-360°)

Pattern Change

Jet distance control

#### 2-Stage Gear Drive Sprinkler

- Quiet operation

- Quiet operation

  Water in two stages (jet and cone) for even coverage

  Sliding deflector for fine and close range spraying

  Full or part-circle coverage