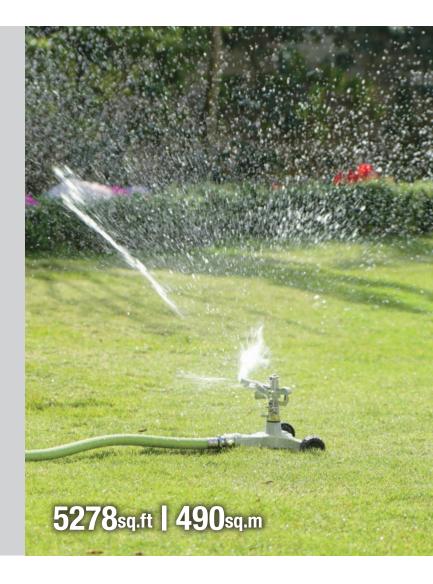

#### 6-Pattern Sprinkler Plus Misting System

- Whisper quiet operation
- Robust aluminum metal tripod construction
- Full or Part-Circle coverage (5°-360°)
  6 Spray patterns : Flat, Fan, Mist, Mini, Large and Multi
- Misting system is ideal for cooling down
- Tripod extends up to 39 inch (99 cm)
- Watering dia.: 82ft (25m) / r : 41ft (12.5m) ; coverage up to 5278 sq.ft (490 sq.m)\* \*with the large spray pattern at 40 psi

#### Zinc Impulse Sprinkler w/ Wheeled Base

- Watering dia.: 82ft (25m) / r : 41ft (12.5m) ; coverage up to 5278 sq.ft (490 sq.m)
- Full or part circle spray pattern