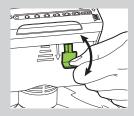

Pattern Change

6 Watering Mode Change : Large , Flat , Fan , Jet , Full and Mini

Coverage Control

Sliding tabs allow for coverage adjustment (5-360°)

Coverage Control

Sliding tabs allow for coverage adjustment (5-360°)

Pattern Change

Full jet stream of water to a gentle fountain watering pattern

Arc Adjustment Watering Distance Adjustable

Watering Coverage Lock Tab switch for semi-circle or 360° spraying

Coverage Control Sliding tabs allow for coverage adjustment (5-360°)

Pattern Change 4 Watering Mode Change: Multi, Mist, Jet and Fountain

# **OPERATION**

Coverage Control

Sliding tabs allow for coverage adjustment (5-360°)

Pattern Change

Jet distance control