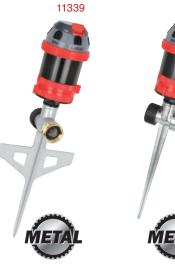

#### 6-Pattern Gear Drive Sprinkler

- Quiet operation
- Full or part-circle coverage
- 6 patterns for all watering needs
- Watering dia.: 82ft (25m) / r: 41ft (12.5m); coverage: 5278 sq.ft (490 sq.m)
- Water patterns : large , flat , fan , jet , full and mini
- Sturdy plastic base (14665)
- Metal two-way spike allows unit-to-unit connection (11339,11239)
- Plastic spike allows unit-tounit connections (12839)