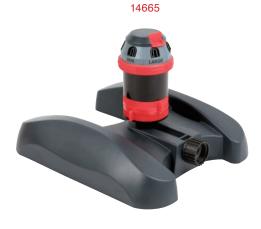

#### 6-Pattern Gear Drive Sprinkler

- Quiet operation
- Full or part-circle coverage
- 6 patterns for all watering needs
- Watering dia.: 82ft (25m) / r: 41ft (12.5m); coverage: 5278 sq.ft (490 sq.m)
- Water patterns : large , flat , fan , jet , full and mini
- Sturdy plastic base (14665)
- Metal two-way spike allows unit-to-unit connection (11339,11239)
- Plastic spike allows unit-tounit connections (12839)