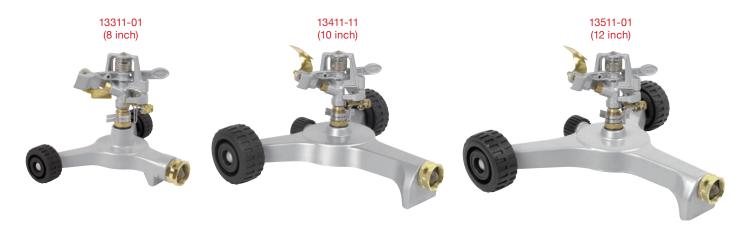

#### Zinc Impulse Sprinkler w/ Wheeled Base

- Watering dia.: 82ft (25m) / r : 41ft (12.5m) ; coverage up to 5278 sq.ft (490 sq.m)
- Full or part circle spray pattern