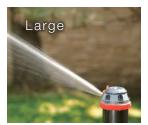

Pattern Change

6 Watering Mode Change : Large , Flat , Fan , Jet , Full and Mini

Coverage Control

Sliding tabs allow for coverage adjustment (5-360°)

#### 6-Pattern Gear Drive Sprinkler

- Quiet operation
- Full or part-circle coverage
- 6 patterns for all watering needs
- Watering dia.: 82ft (25m) / r: 41ft (12.5m); coverage: 5278 sq.ft (490 sq.m)
- Water patterns : large , flat , fan , jet , full and mini
- Sturdy plastic base (14665)
- Metal two-way spike allows unit-to-unit connection (11339,11239)
- Plastic spike allows unit-tounit connections (12839)