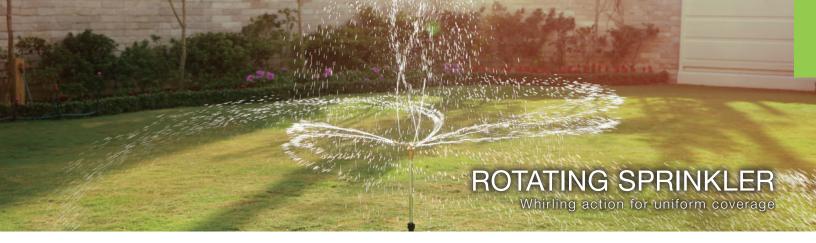

- Whirling action for uniform coverage
- Watering dia.: 35ft (10.7m); coverage up to 970 sq.ft (90 sq.m)
- With 6" plastic base (14126)
- Durable one-way plastic spike (12126)

#### 3-Arm Rotating Sprinkler

- Adjustable arm angles for coverage control
- Whirling action for uniform coverage
- Watering dia.: 34ft (10.4m) / r : 17ft (5.2m) ; coverage up to 910 sq.ft (85 sq.m)
- With 6" plastic base