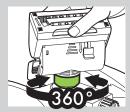

Pattern Change

6 Watering Mode Change : Large , Flat , Fan , Jet , Full and Mini

Coverage Control

Sliding tabs allow for coverage adjustment (5-360°)

Coverage Control

Sliding tabs allow for coverage adjustment (5-360°)

Pattern Change

Full jet stream of water to a gentle fountain watering pattern

Arc Adjustment Watering Distance Adjustable

Watering Coverage Lock Tab switch for semi-circle or 360° spraying

Coverage Control Sliding tabs allow for coverage adjustment (5-360°)

Pattern Change 4 Watering Mode Change: Multi, Mist, Jet and Fountain

# **OPERATION**

Coverage Control

Sliding tabs allow for coverage adjustment (5-360°)

Pattern Change

Jet distance control

#### All-in-One Sprinkler with All features you require for your garden watering needs

Coverage Control

Set the collars for desired part circle coverage (5-360°)

Extensible tripod ideal for spraying from bush