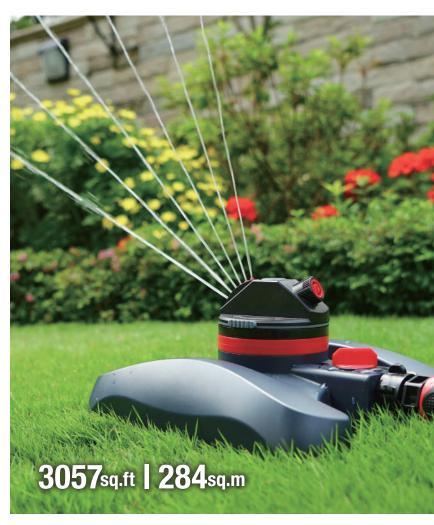

#### 2-Pattern Gear Drive Sprinkler

- Coverage: 3057 sq.ft. (284 sq.m.)
- · Convenient adjustable watering patterns (full or partial-circle range coverage)

- Full jet stream of water to a gentle fountain watering pattern
  Flow control switch allows you to control water usage
  Sleek low design combined with the H pattern base provides stable and durable platform to water your lawns
- Can be moved to any location
- · Easy hose hookup with built in water Iter plug
- Whisper Quiet operation