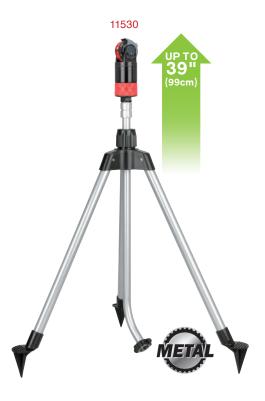

#### 4-Pattern Gear Drive Sprinkler

- Quiet operation
- Rotatable head for spray distance control
- Full or part-circle coverage
- 4 Patterns for all watering needs
- Watering dia.: 69ft (21m) / r : 34.5ft (10.5m) ; coverage up to 3725 sq.ft (346 sq.m)
  Sturdy plastic base w/ mechanical water timer (14625)
  Streamlined metal base allows connections in series (13607-01)

- Tab switch for part-circle or 360° spraying (14625, 13607-01)
- Durable base allows connections in series (14608)
- Metal two-way spike allows unit-to-unit connection (11224)