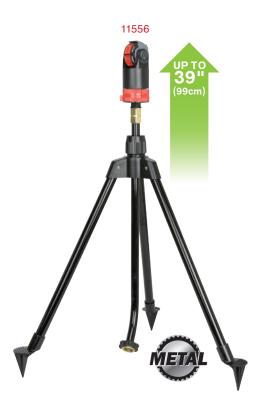

#### 6-Pattern Sprinkler Plus Misting System

- Whisper quiet operation
- Robust aluminum metal tripod construction
- Full or Part-Circle coverage (5°-360°)
  6 Spray patterns : Flat, Fan, Mist, Mini, Large and Multi
- Misting system is ideal for cooling down
- Tripod extends up to 39 inch (99 cm)
- Watering dia.: 82ft (25m) / r : 41ft (12.5m) ; coverage up to 5278 sq.ft (490 sq.m)\* \*with the large spray pattern at 40 psi