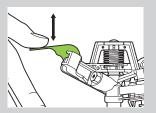

Pattern Change

6 Watering Mode Change : Large , Flat , Fan , Jet , Full and Mini

Coverage Control

Sliding tabs allow for coverage adjustment (5-360°)