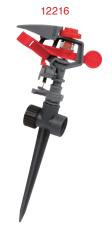

#### Impulse Sprinkler

- Full or part circle spray pattern
- Metal spike allows unit-to-unit connections (11216,11227,11211)
   Heavy duty stepped metal spike (11311)
- Allows unit-to-unit connections (11311)