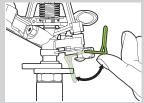

#### TURBO DRIVE GEAR SERVES FOR QUIET OPERATION

Special designed water patterns create optimal water distribution to ensure well absorption of soil.

Ideal for watering circular lawn.

pull out the tab for close range spray

Pattern Change

6 Watering Mode Change : Large , Flat , Fan , Jet , Full and Mini

Coverage Control

Sliding tabs allow for coverage adjustment (5-360°)