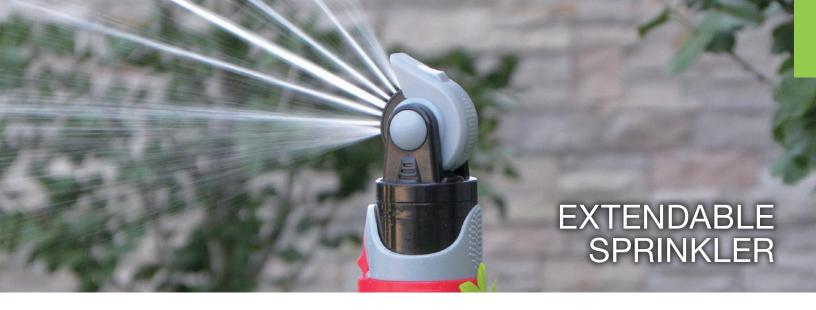

#### 6-Pattern Sprinkler Plus Misting System

- Whisper quiet operation
- Robust aluminum metal tripod construction
- Full or Part-Circle coverage (5°-360°)
  6 Spray patterns : Flat, Fan, Mist, Mini, Large and Multi
- Misting system is ideal for cooling down
- Tripod extends up to 39 inch (99 cm)
- Watering dia.: 82ft (25m) / r : 41ft (12.5m) ; coverage up to 5278 sq.ft (490 sq.m)\* \*with the large spray pattern at 40 psi

#### 5-Pattern Sprinkler Plus Misting System

- Whisper quiet operation
- Robust aluminum metal tripod construction
- Full or Part-Circle coverage (5°-360°)
  5 Spray patterns : Flat, Fan, Mist, Large and Multi
- Misting system is ideal for cooling down
- Tripod extends up to 39 inch (99 cm)
- Watering dia.: 69ft (21m) / r: 34.5ft (10.5m); coverage up to 3737 sq.ft (346 sq.m)\* \*with the large spray pattern at 40 psi