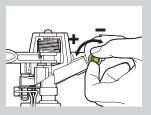

Pattern Change

6 Watering Mode Change : Large , Flat , Fan , Jet , Full and Mini

Coverage Control

Sliding tabs allow for coverage adjustment (5-360°)