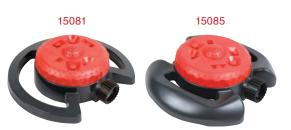

# STATIONARY SPRINKLER

Daisy Sprinkler

- Circular water pattern
- Plastic spike allows unit-to-unit connections

15084

Mist Sprinkler

- Fine mist pattern
   ABS stable platform

15082