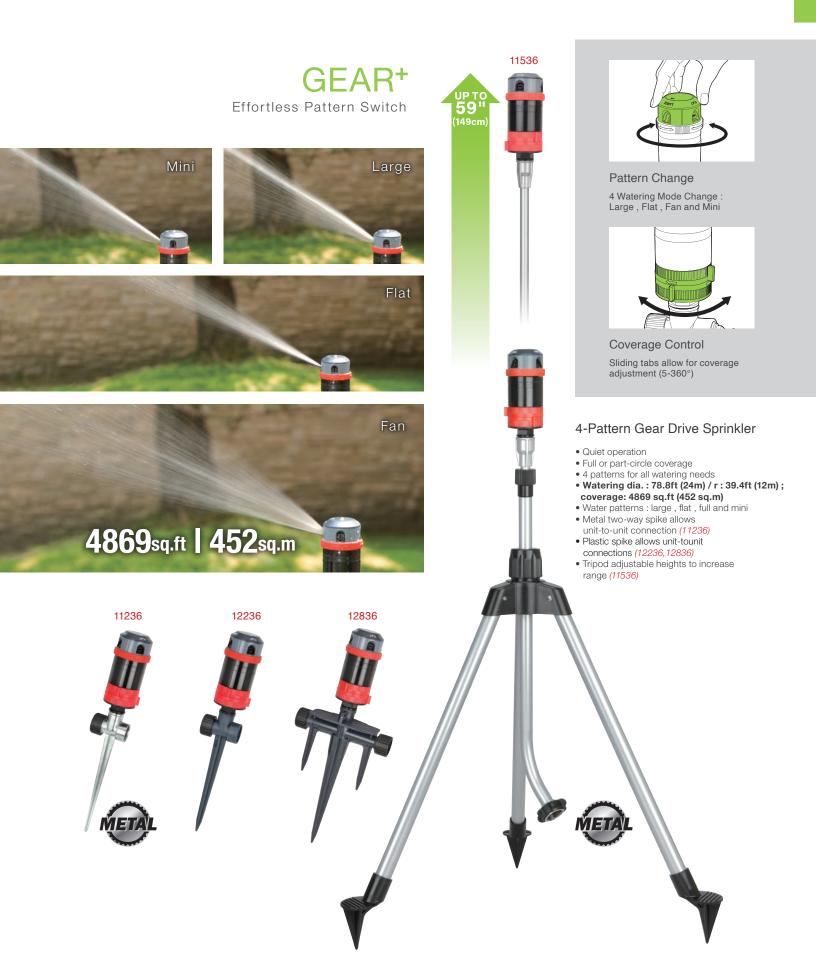

Pattern Change

6 Watering Mode Change : Large , Flat , Fan , Jet , Full and Mini

Coverage Control

Sliding tabs allow for coverage adjustment (5-360°)

# GEAR+

Effortless Pattern Switch

#### 6-Pattern Gear Drive Sprinkler

- Quiet operation
- Full or part-circle coverage
- 6 patterns for all watering needs
- Watering dia.: 82ft (25m) / r: 41ft (12.5m); coverage: 5278 sq.ft (490 sq.m)
- Water patterns : large , flat , fan , jet , full and mini
- Sturdy plastic base (14665)
- Metal two-way spike allows unit-to-unit connection (11339,11239)
- Plastic spike allows unit-tounit connections (12839)