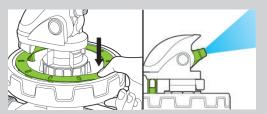

Pattern Change

6 Watering Mode Change : Large , Flat , Fan , Jet , Full and Mini

Coverage Control

Sliding tabs allow for coverage adjustment (5-360°)