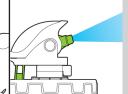

Arc Adjustment Watering Distance Adjustable

Watering Coverage Lock Tab switch for semi-circle or 360° spraying

Coverage Control Sliding tabs allow for coverage adjustment (5-360°)

Pattern Change 4 Watering Mode Change: Multi, Mist, Jet and Fountain