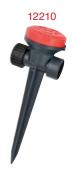

### GARDEN SPRINKLER

#### TURBO DRIVE GEAR SERVES FOR QUIET OPERATION

Special designed water patterns create optimal water distribution to ensure well absorption of soil.

Ideal for watering circular lawn.

pull out the tab for close range spray

#### 6-Pattern Gear Drive Sprinkler

- Quiet operation
- Full or part-circle coverage
- 6 patterns for all watering needs
- Watering dia.: 82ft (25m) / r: 41ft (12.5m); coverage: 5278 sq.ft (490 sq.m)
- Water patterns : large , flat , fan , jet , full and mini
- Sturdy plastic base (14665)
- Metal two-way spike allows unit-to-unit connection (11339,11239)
- Plastic spike allows unit-tounit connections (12839)