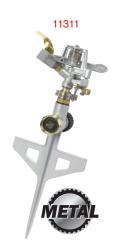

#### Impulse Sprinkler

- Full or part circle spray pattern
- Metal spike allows unit-to-unit connections (11216,11227,11211)
   Heavy duty stepped metal spike (11311)
- Allows unit-to-unit connections (11311)