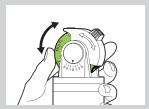

#### All-in-One Sprinkler with All features you require for your garden watering needs

Coverage Control

Set the collars for desired part circle coverage (5-360°)

Extensible tripod ideal for spraying from bush

Rotate collar to extend height up to 39 inch

Distance Control

Six specially-designed nozzles for versatile watering

Quadro + Mist

Sliding tabs allow for coverage adjustment (5-360°)