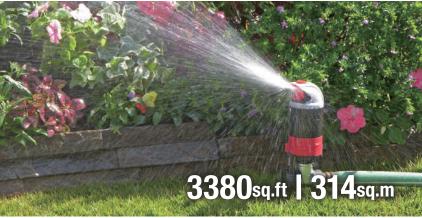

#### Gear Drive Contour Sprinkler

- Flow changes automatically for different distance and even coverage
- Easy-Set adjustable ring to fit irregular coverage
- Sliding tab for coverage control
- Allows connection in series
- Min. radius 13ft (4m); max. radius 33ft (10m)
- Coverage up to 3380 sq.ft. (314 sq.m.)

  Watering dia.: 66ft (20m) / r: 33ft (10m);
  coverage up to 3380 sq.ft (314 sq.m)

  Metal two-way spike allows unit-to-unit connection (11219)

  Plastic spike allows unit-tounit connections (12219)

  Sturdy plastic base (14641)