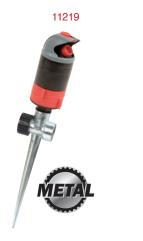

#### 2-Stage Gear Drive Sprinkler

- Quiet operation

- Quiet operation

  Water in two stages (jet and cone) for even coverage

  Sliding deflector for fine and close range spraying

  Full or part-circle coverage

  Watering dia.: 66ft (20m) / r: 33ft (10m);
  coverage up to 3380 sq.ft (314 sq.m)

  Metal two-way spike allows unit-to-unit connection (11219)

  Plastic spike allows unit-tounit connections (12219)

  Sturdy plastic base (14641)