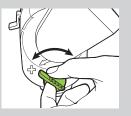

Pattern Change

6 Watering Mode Change : Large , Flat , Fan , Jet , Full and Mini

Coverage Control

Sliding tabs allow for coverage adjustment (5-360°)

Coverage Control

Sliding tabs allow for coverage adjustment (5-360°)

Pattern Change

Full jet stream of water to a gentle fountain watering pattern

Arc Adjustment Watering Distance Adjustable

Watering Coverage Lock Tab switch for semi-circle or 360° spraying

Coverage Control Sliding tabs allow for coverage adjustment (5-360°)

Pattern Change 4 Watering Mode Change: Multi, Mist, Jet and Fountain

# **OPERATION**

Coverage Control

Sliding tabs allow for coverage adjustment (5-360°)

Pattern Change

Jet distance control