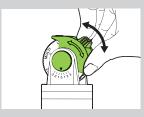

#### All-in-One Sprinkler with All features you require for your garden watering needs

Coverage Control

Set the collars for desired part circle coverage (5-360°)

Extensible tripod ideal for spraying from bush

Rotate collar to extend height up to 39 inch

Distance Control

Six specially-designed nozzles for versatile watering

Quadro + Mist

Sliding tabs allow for coverage adjustment (5-360°)