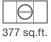

#### 8-PATTERN 9-PATTERN

Square

951 sq.ft. (88 m<sup>2</sup>)

Soft Square

851 sq.ft. (84 m<sup>2</sup>)

951 sq.ft.

Circle

(88 m<sup>2</sup>) (95 m<sup>2</sup>)

Ring 1022 sq.ft.

646 sq.ft. (60 m<sup>2</sup>)

Rectangle

377 sq.ft.

(35 m<sup>2</sup>)

Narrow Strip

876 sq.ft. (81 m<sup>2</sup>)

Semi-Circle