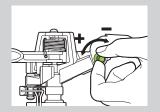

Pattern Change

6 Watering Mode Change : Large , Flat , Fan , Jet , Full and Mini

Coverage Control

Sliding tabs allow for coverage adjustment (5-360°)