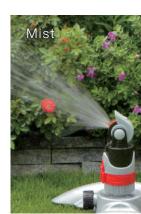

Arc Adjustment Watering Distance Adjustable

Watering Coverage Lock Tab switch for semi-circle or 360° spraying

Coverage Control Sliding tabs allow for coverage adjustment (5-360°)

Pattern Change 4 Watering Mode Change: Multi, Mist, Jet and Fountain

#### 4-Pattern Gear Drive Sprinkler

- Quiet operation
- Rotatable head for spray distance control
- Full or part-circle coverage
- 4 Patterns for all watering needs
- Watering dia.: 69ft (21m) / r : 34.5ft (10.5m) ; coverage up to 3725 sq.ft (346 sq.m)
  Sturdy plastic base w/ mechanical water timer (14625)
  Streamlined metal base allows connections in series (13607-01)