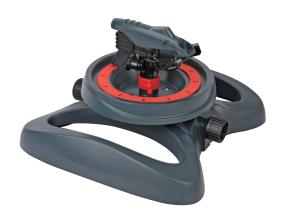

#### 6-Pattern Gear Drive Sprinkler

- Quiet operation
- Full or part-circle coverage
- 6 patterns for all watering needs
- Watering dia.: 82ft (25m) / r: 41ft (12.5m); coverage: 5278 sq.ft (490 sq.m)
- Water patterns : large , flat , fan , jet , full and mini
- Sturdy plastic base (14665)
- Metal two-way spike allows unit-to-unit connection (11339,11239)
- Plastic spike allows unit-tounit connections (12839)