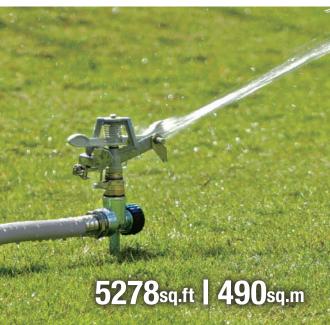

#### 6-Pattern Sprinkler Plus Misting System

- Whisper quiet operation
- Robust aluminum metal tripod construction
- Full or Part-Circle coverage (5°-360°)
  6 Spray patterns : Flat, Fan, Mist, Mini, Large and Multi
- Misting system is ideal for cooling down
- Tripod extends up to 39 inch (99 cm)
- Watering dia.: 82ft (25m) / r : 41ft (12.5m) ; coverage up to 5278 sq.ft (490 sq.m)\* \*with the large spray pattern at 40 psi