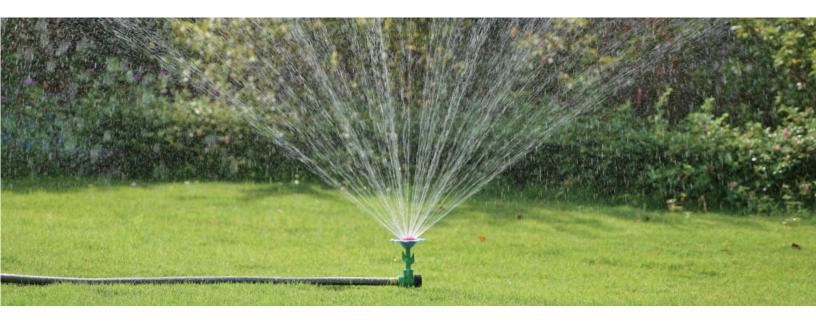

# PATENTED POP-UP ROTOR

When watering, the central rotor pops up to provide fine, even watering When off, the rotor retracts to prevent injury from tripping over

#### Metal 9-Pattern Turret Sprinkler

- Ideal for watering irregular-shaped landscape
- Patented pop-up rotor for uniform watering
  - when function on, the rotor pops up to provide uniform spraying
  - when function off, the rotor retracts to protect housing

#### 9-Pattern Turret Sprinkler

- Stable high impact plastic base
- Ideal for watering irregular-shaped landscape
- Patented pop-up rotor for uniform watering
- when function on, the rotor pops up to provide uniform spraying
- when function off, the rotor retracts to protect housing
- Anchor pins provide stability in windy or on slopes (15094)