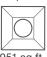

#### 8-PATTERN 9-PATTERN

Square

951 sq.ft. (88 m<sup>2</sup>)

Soft Square

851 sq.ft. (84 m<sup>2</sup>)

951 sq.ft.

Circle

(88 m<sup>2</sup>) (95 m<sup>2</sup>)

Ring 1022 sq.ft.

646 sq.ft. (60 m<sup>2</sup>)

Rectangle

377 sq.ft.

(35 m<sup>2</sup>)

Narrow Strip

876 sq.ft. (81 m<sup>2</sup>)

Semi-Circle