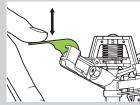

Pattern Change

6 Watering Mode Change : Large , Flat , Fan , Jet , Full and Mini

Coverage Control

Sliding tabs allow for coverage adjustment (5-360°)