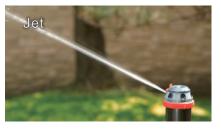

Pattern Change

6 Watering Mode Change : Large , Flat , Fan , Jet , Full and Mini

Coverage Control

Sliding tabs allow for coverage adjustment (5-360°)

#### 6-Pattern Gear Drive Sprinkler

- Quiet operation
- Full or part-circle coverage
- 6 patterns for all watering needs
- Watering dia.: 82ft (25m) / r: 41ft (12.5m); coverage: 5278 sq.ft (490 sq.m)
- Water patterns : large , flat , fan , jet , full and mini
- Sturdy plastic base (14665)
- Metal two-way spike allows unit-to-unit connection (11339,11239)
- Plastic spike allows unit-tounit connections (12839)