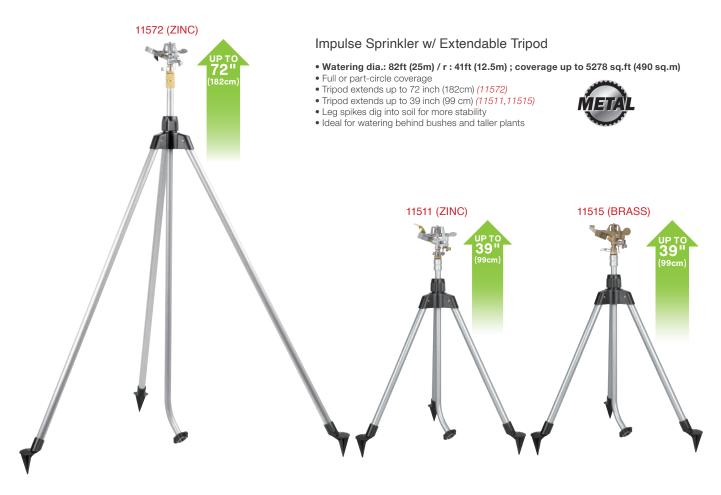

#### 6-Pattern Gear Drive Sprinkler

- Quiet operation
- Full or part-circle coverage
- 6 patterns for all watering needs
- Watering dia.: 82ft (25m) / r: 41ft (12.5m); coverage: 5278 sq.ft (490 sq.m)
- Water patterns : large , flat , fan , jet , full and mini
- Sturdy plastic base (14665)
- Metal two-way spike allows unit-to-unit connection (11339,11239)
- Plastic spike allows unit-tounit connections (12839)

#### 6-Pattern Sprinkler Plus Misting System

- Whisper quiet operation
- Robust aluminum metal tripod construction
- Full or Part-Circle coverage (5°-360°)
  6 Spray patterns : Flat, Fan, Mist, Mini, Large and Multi
- Misting system is ideal for cooling down
- Tripod extends up to 39 inch (99 cm)
- Watering dia.: 82ft (25m) / r : 41ft (12.5m) ; coverage up to 5278 sq.ft (490 sq.m)\* \*with the large spray pattern at 40 psi