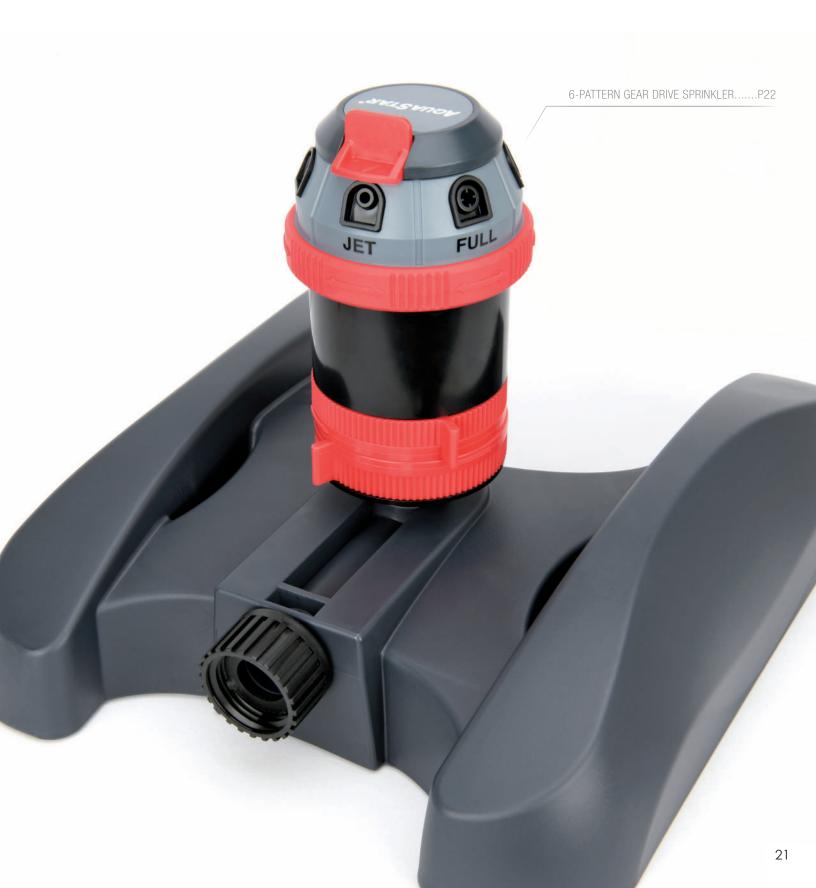

#### 6-Pattern Gear Drive Sprinkler

- Quiet operation
- Full or part-circle coverage
- 6 patterns for all watering needs
- Watering dia.: 82ft (25m) / r: 41ft (12.5m); coverage: 5278 sq.ft (490 sq.m)
- Water patterns : large , flat , fan , jet , full and mini
- Sturdy plastic base (14665)
- Metal two-way spike allows unit-to-unit connection (11339,11239)
- Plastic spike allows unit-tounit connections (12839)