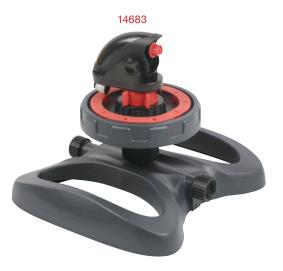

#### 6-Pattern Gear Drive Sprinkler

- Quiet operation
- Full or part-circle coverage
- 6 patterns for all watering needs
- Watering dia.: 82ft (25m) / r: 41ft (12.5m); coverage: 5278 sq.ft (490 sq.m)
- Water patterns : large , flat , fan , jet , full and mini
- Sturdy plastic base (14665)
- Metal two-way spike allows unit-to-unit connection (11339,11239)
- Plastic spike allows unit-tounit connections (12839)