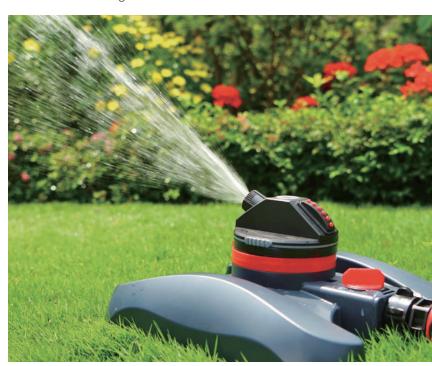

#### 2-Pattern Gear Drive Sprinkler

- Coverage: 3057 sq.ft. (284 sq.m.)
- · Convenient adjustable watering patterns (full or partial-circle range coverage)

- Full jet stream of water to a gentle fountain watering pattern
  Flow control switch allows you to control water usage
  Sleek low design combined with the H pattern base provides stable and durable platform to water your lawns
- Can be moved to any location
- · Easy hose hookup with built in water Iter plug
- Whisper Quiet operation