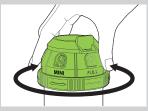

Pattern Change

6 Watering Mode Change : Large , Flat , Fan , Jet , Full and Mini

Coverage Control

Sliding tabs allow for coverage adjustment (5-360°)