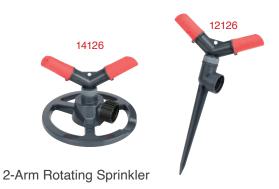

- Whirling action for uniform coverage
- Watering dia.: 35ft (10.7m); coverage up to 970 sq.ft (90 sq.m)
- With 6" plastic base (14126)
- Durable one-way plastic spike (12126)

#### 3-Arm Rotating Sprinkler

- Adjustable arm angles for coverage control
- Whirling action for uniform coverage
- Watering dia.: 34ft (10.4m) / r : 17ft (5.2m) ; coverage up to 910 sq.ft (85 sq.m)
- With 6" plastic base