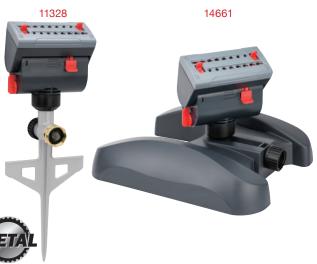

#### 16 Nozzles Mini Oscillator

- 16 Spray nozzles
- Adjustable coverage width and length
  Coverage up to 4069 sq. ft. (378 sq. m.)
- Metal step spike allows unit-to-unit connections (11328)
- Sturdy plastic base (14661)