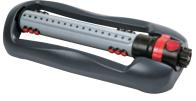

#### **Oscillating Sprinkler**

- Coverage up to 4295 sq.ft ( 399m<sup>2</sup> )
- 18 Clog resistant nozzles
- · Sliding tabs allow for simple range adjustment
- Needle plug for nozzle cleaning

#### **Oscillating Sprinkler**

- Coverage up to 4069 sq.ft ( 378m<sup>2</sup> )
- 16 Durable nozzles
- Sliding tabs allow for range adjustment
- Needle plug for nozzle cleaning