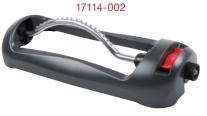

#### Compact Oscillating Sprinkler

- Coverage up to 3617 sq.ft ( 336 m<sup>2</sup> )
- 16 Durable nozzles
- Sliding tabs allow for simple range adjustment
- Needle plug for nozzle cleaning
- Flexible construction won't break when stepped on (17023-003)
- Patented design (17023-003)