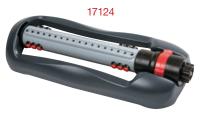

#### **Oscillating Sprinkler**

- Coverage up to 4295 sq.ft ( 399m<sup>2</sup> )
- 18 Clog resistant nozzles
- · Sliding tabs allow for simple range adjustment
- Needle plug for nozzle cleaning

#### **Oscillating Sprinkler**

- Coverage up to 4295 sq.ft ( 399m<sup>2</sup> )
- 18 Durable nozzles
- Sliding tabs allow for range adjustment
  Needle plug for nozzle cleaning