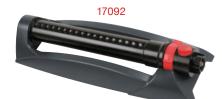

#### **Oscillating Sprinkler**

- Coverage up to 4295 sq.ft ( 399m<sup>2</sup> )
- 18 Clog resistant nozzles
- · Sliding tabs allow for simple range adjustment
- Needle plug for nozzle cleaning

#### **Oscillating Sprinkler**

- Coverage up to 4295 sq.ft ( 399m<sup>2</sup> )
- 18 Brass nozzles
- Water flow control
- Sliding tabs allow for range adjustment
- Needle plug for nozzle cleaning

17883-002

#### **Oscillating Sprinkler**

- Coverage up to 4295 sq.ft ( 399m<sup>2</sup> )
- 18 Durable nozzles
- Sliding tabs allow for range adjustment
  Needle plug for nozzle cleaning