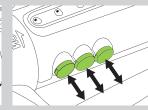

Water Flow Control

Range Control Sliding tabs allow for simple range adjustment

Width Control Six switchable (on/off) spray nozzles