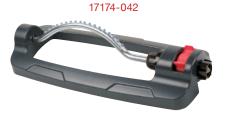

#### Compact Oscillating Sprinkler

- Coverage up to 3617 sq.ft ( 336 m<sup>2</sup> )
- 16 Durable nozzles
- Sliding tabs allow for simple range adjustment
- Needle plug for nozzle cleaning
- Flexible construction won't break when stepped on (17023-003)
- Patented design (17023-003)