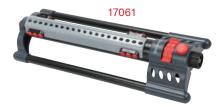

- Coverage up to 4973 sq.ft ( 462m<sup>2</sup> )
- 20 Clog resistant nozzles
- Six switchable (on/off) spray nozzles
- Sliding tabs allow for simple range adjustment
- Needle plug for nozzle cleaning

38