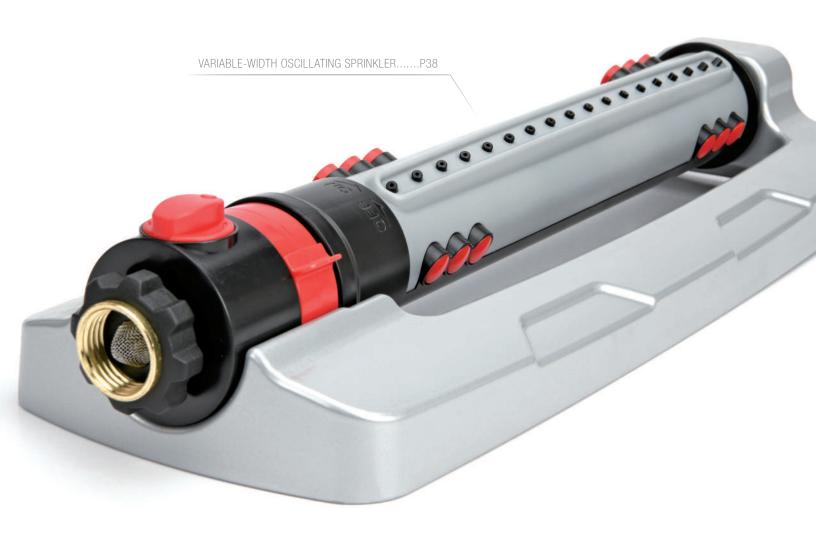

#### Variable-Width Oscillating Sprinkler

- Coverage up to 4499 sq.ft ( 418m<sup>2</sup> )
- 18 Clog resistant nozzles
- Six switchable (on/off) spray nozzles
- Water flow control
- Sliding tabs allow for simple range adjustment
- Needle plug for nozzle cleaning

#### Variable-Width Oscillating Sprinkler

- Coverage up to 4499 sq.ft ( 418m<sup>2</sup> )
- 18 Durable nozzles
- Variable width & range adjustments
- Water flow control
- Sliding tabs allow for simple range adjustment
- Needle plug for nozzle cleaning

#### Variable-Width Oscillating Sprinkler

- Coverage up to 4499 sq.ft ( 418m<sup>2</sup> )
- 18 Rubber nozzles prevent clogging
- Six switchable (on/off) spray nozzles
- Sliding tabs allow for range adjustment
- Needle plug for nozzle cleaning

#### Variable-Width Oscillating Sprinkler

- Coverage up to 4499 sq.ft (418m<sup>2</sup>)
- 18 Rubber nozzles prevent clogging
- Six switchable (on/off) spray nozzles
- Water flow control
- Sliding tabs allow for simple range adjustment
- Needle plug for nozzle cleaning