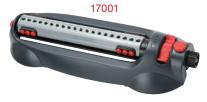

#### **Oscillating Sprinkler**

- Coverage up to 4295 sq.ft ( 399m<sup>2</sup> )
- 18 Clog resistant nozzles
- · Sliding tabs allow for simple range adjustment
- Needle plug for nozzle cleaning