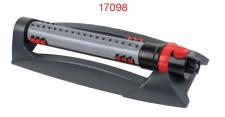

#### **Oscillating Sprinkler**

- Coverage up to 4295 sq.ft ( 399m<sup>2</sup> )
- 18 Clog resistant nozzles
- · Sliding tabs allow for simple range adjustment
- Needle plug for nozzle cleaning

#### **Oscillating Sprinkler**

- Coverage up to 4069 sq.ft ( 378m<sup>2</sup> )
- 16 Durable nozzles
- Sliding tabs allow for range adjustment
- Needle plug for nozzle cleaning