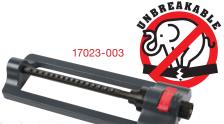

#### Compact Oscillating Sprinkler

- Coverage up to 3617 sq.ft ( 336 m<sup>2</sup> )
- 16 Durable nozzles
- Sliding tabs allow for simple range adjustment
- Needle plug for nozzle cleaning
- Flexible construction won't break when stepped on (17023-003)
- Patented design (17023-003)