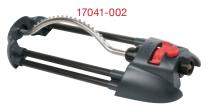

#### Metal Oscillating Sprinkler

- Coverage up to 4069 sq.ft ( 378m<sup>2</sup> )
- 16 Clog resistant brass nozzles
- · Sliding tabs allow for simple range adjustment
- Needle plug for nozzle cleaning
- Aluminum reinforced base-robust and break proof

#### **Oscillating Sprinkler**

- Coverage up to 4069 sq.ft ( 378m<sup>2</sup> )
- 16 Durable nozzles
- Sliding tabs allow for range adjustment
- Needle plug for nozzle cleaning