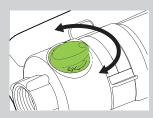

Water Flow Control

Range Control Sliding tabs allow for simple range adjustment

Width Control Six switchable (on/off) spray nozzles