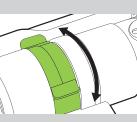

Water Flow Control

Range Control Sliding tabs allow for simple range adjustment

Width Control Six switchable (on/off) spray nozzles