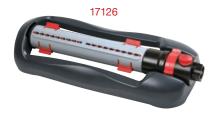

#### Variable-Width Oscillating Sprinkler

- Coverage up to 4499 sq.ft ( 418m<sup>2</sup> )
- 18 Clog resistant nozzles
- Six switchable (on/off) spray nozzles
- Water flow control
- Sliding tabs allow for simple range adjustment
- Needle plug for nozzle cleaning

#### Variable-Width Oscillating Sprinkler

- Coverage up to 4499 sq.ft ( 418m<sup>2</sup> )
- 18 Durable nozzles
- Variable width & range adjustments
- Water flow control
- Sliding tabs allow for simple range adjustment
- Needle plug for nozzle cleaning