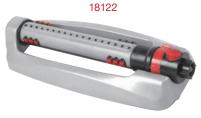

#### Metal Variable-Width Oscillating Sprinkler

- Coverage up to 4499 sq.ft ( 418m<sup>2</sup> )
- 18 Durable nozzles
- Six switchable (on/off) spray nozzles
- Water flow control (18122)
- Sliding tabs allow for simple range adjustment
- Needle plug for nozzle cleaning