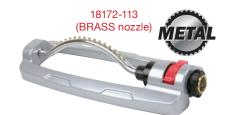

#### Metal Oscillating Sprinkler

- Coverage up to 4069 sq.ft ( 378m<sup>2</sup> )
- 16 Clog resistant brass nozzles
- · Sliding tabs allow for simple range adjustment
- Needle plug for nozzle cleaning
- Aluminum reinforced base-robust and break proof