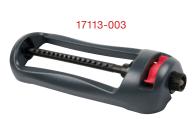

#### **Oscillating Sprinkler**

- Coverage up to 4069 sq.ft ( 378m<sup>2</sup> )
- 16 Durable nozzles
- Sliding tabs allow for range adjustment
- Needle plug for nozzle cleaning