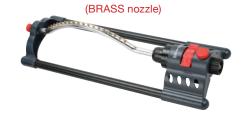

#### Metal Oscillating Sprinkler

- Coverage up to 4069 sq.ft ( 378m<sup>2</sup> )
- 16 Clog resistant brass nozzles
- · Sliding tabs allow for simple range adjustment
- Needle plug for nozzle cleaning
- Aluminum reinforced base-robust and break proof