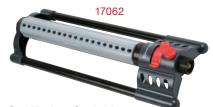

#### Metal Oscillating Sprinkler

- Coverage up to 4069 sq.ft ( 378m<sup>2</sup> )
- 16 Clog resistant brass nozzles
- · Sliding tabs allow for simple range adjustment
- Needle plug for nozzle cleaning
- Aluminum reinforced base-robust and break proof