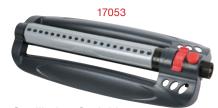

#### **Oscillating Sprinkler**

- Coverage up to 4295 sq.ft ( 399m<sup>2</sup> )
- 18 Clog resistant nozzles
- · Sliding tabs allow for simple range adjustment
- Needle plug for nozzle cleaning

#### **Oscillating Sprinkler**

- Coverage up to 4295 sq.ft ( 399m<sup>2</sup> )
- 18 Brass nozzles
- Water flow control
- Sliding tabs allow for range adjustment
- Needle plug for nozzle cleaning

17883-002

#### **Oscillating Sprinkler**

- Coverage up to 4295 sq.ft ( 399m<sup>2</sup> )
- 18 Durable nozzles
- Sliding tabs allow for range adjustment
  Needle plug for nozzle cleaning