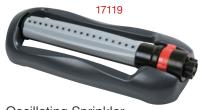

#### **Oscillating Sprinkler**

- Coverage up to 4295 sq.ft ( 399m<sup>2</sup> )
- 18 Clog resistant nozzles
- · Sliding tabs allow for simple range adjustment
- Needle plug for nozzle cleaning

#### **Oscillating Sprinkler**

- Coverage up to 4295 sq.ft ( 399m<sup>2</sup> )
- 18 Durable nozzles
- Sliding tabs allow for range adjustment
  Needle plug for nozzle cleaning