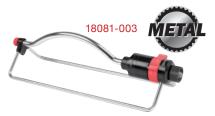

#### Simple Design Oscillating Sprinkler

- Coverage up to 3843 sq.ft ( 336m<sup>2</sup> )
- 16 nozzles
- Sliding tabs allow for range adjustment
- Needle plug for nozzle cleaning
  Aluminum base (18081-003)