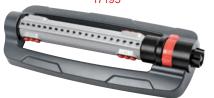

#### Simple Design Oscillating Sprinkler

- Coverage up to 3843 sq.ft ( 336m<sup>2</sup> )
- 16 nozzles
- Sliding tabs allow for range adjustment
- Needle plug for nozzle cleaning
  Aluminum base (18081-003)