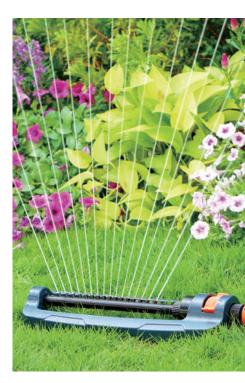

#### Compact Oscillating Sprinkler

- Coverage up to 3617 sq.ft ( 336 m<sup>2</sup> )
- 16 Durable nozzles
- Sliding tabs allow for simple range adjustment
- Needle plug for nozzle cleaning
- Flexible construction won't break when stepped on (17023-003)
- Patented design (17023-003)