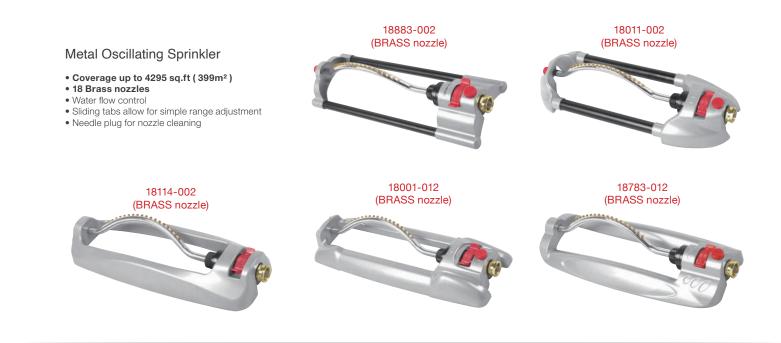

#### Metal Oscillating Sprinkler

- Coverage up to 4069 sq.ft ( 378m<sup>2</sup> )
- 16 Clog resistant brass nozzles
- · Sliding tabs allow for simple range adjustment
- Needle plug for nozzle cleaning
- Aluminum reinforced base-robust and break proof