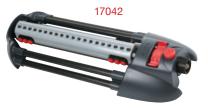

#### Variable-Width Oscillating Sprinkler

- Coverage up to 4499 sq.ft ( 418m<sup>2</sup> )
- 18 Clog resistant nozzles
- Six switchable (on/off) spray nozzles
- Water flow control
- Sliding tabs allow for simple range adjustment
- Needle plug for nozzle cleaning