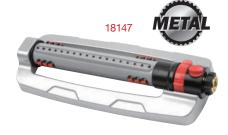

#### Metal Oscillating Sprinkler

- Coverage up to 4069 sq.ft ( 378m<sup>2</sup> )
- 16 Clog resistant brass nozzles
- · Sliding tabs allow for simple range adjustment
- Needle plug for nozzle cleaning
- Aluminum reinforced base-robust and break proof