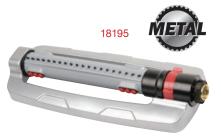

#### Metal Oscillating Sprinkler

- Coverage up to 4069 sq.ft ( 378m<sup>2</sup> )
- 16 Clog resistant brass nozzles
- · Sliding tabs allow for simple range adjustment
- Needle plug for nozzle cleaning
- Aluminum reinforced base-robust and break proof