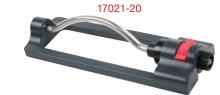

#### Compact Oscillating Sprinkler

- Coverage up to 3617 sq.ft ( 336 m<sup>2</sup> )
- 16 Durable nozzles
- Sliding tabs allow for simple range adjustment
- Needle plug for nozzle cleaning
- Flexible construction won't break when stepped on (17023-003)
- Patented design (17023-003)