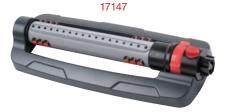

#### **Oscillating Sprinkler**

- Coverage up to 4295 sq.ft ( 399m<sup>2</sup> )
- 18 Clog resistant nozzles
- · Sliding tabs allow for simple range adjustment
- Needle plug for nozzle cleaning