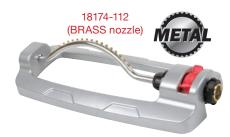

#### Metal Oscillating Sprinkler

- Coverage up to 4069 sq.ft ( 378m<sup>2</sup> )
- 16 Clog resistant brass nozzles
- · Sliding tabs allow for simple range adjustment
- Needle plug for nozzle cleaning
- Aluminum reinforced base-robust and break proof