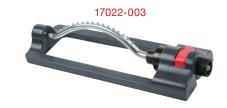

#### **Oscillating Sprinkler**

- Coverage up to 4295 sq.ft ( 399m<sup>2</sup> )
- 18 Durable nozzles
- Sliding tabs allow for range adjustment
  Needle plug for nozzle cleaning