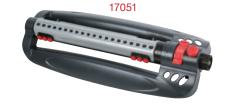

#### Variable-Width Oscillating Sprinkler

- Coverage up to 4499 sq.ft ( 418m<sup>2</sup> )
- 18 Clog resistant nozzles
- Six switchable (on/off) spray nozzles
- Water flow control
- Sliding tabs allow for simple range adjustment
- Needle plug for nozzle cleaning