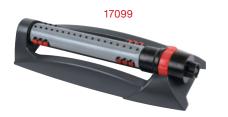

#### **Oscillating Sprinkler**

- Coverage up to 4295 sq.ft ( 399m<sup>2</sup> )
- 18 Clog resistant nozzles
- · Sliding tabs allow for simple range adjustment
- Needle plug for nozzle cleaning

#### **Oscillating Sprinkler**

- Coverage up to 4295 sq.ft ( 399m<sup>2</sup> )
- 18 Brass nozzles
- Water flow control
- Sliding tabs allow for range adjustment
- Needle plug for nozzle cleaning

17883-002