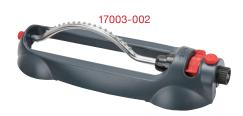

#### Compact Oscillating Sprinkler

- Coverage up to 3617 sq.ft ( 336m<sup>2</sup> )
- 16 Durable nozzles
- Sliding tabs allow for simple range adjustment
- Needle plug for nozzle cleaning

#### Compact Oscillating Sprinkler

- Coverage up to 3617 sq.ft ( 336 m<sup>2</sup> )
- 16 Durable nozzles
- Sliding tabs allow for simple range adjustment
- Needle plug for nozzle cleaning
- Flexible construction won't break when stepped on (17023-003)
- Patented design (17023-003)