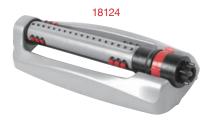

#### Metal Variable-Width Oscillating Sprinkler

- Coverage up to 4499 sq.ft ( 418m<sup>2</sup> )
- 18 Durable nozzles
- Six switchable (on/off) spray nozzles
- Water flow control (18122)
- Sliding tabs allow for simple range adjustment
- Needle plug for nozzle cleaning