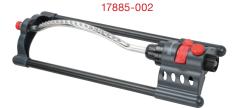

Needle plug for nozzle cleaning







#### Simple Design Oscillating Sprinkler

- Coverage up to 3843 sq.ft ( 336m<sup>2</sup> )
- 16 nozzles
- Sliding tabs allow for range adjustment
- Needle plug for nozzle cleaning
  Aluminum base (18081-003)





## **ALUMINUM-TUBE OSCILLATOR**

Flawless aluminum arc tube design offers the perfection in precision of water distribution for rectangular yards



#### **Oscillating Sprinkler**

- Coverage up to 4295 sq.ft ( 399m<sup>2</sup> )
- 18 Brass nozzles
- Water flow control
- Sliding tabs allow for range adjustment
- Needle plug for nozzle cleaning



17883-002



#### **Oscillating Sprinkler**

- Coverage up to 4295 sq.ft ( 399m<sup>2</sup> )
- 18 Durable nozzles
- Sliding tabs allow for range adjustment
  Needle plug for nozzle cleaning









#### **Oscillating Sprinkler**

**Oscillating Sprinkler** 

Needle plug for nozzle cleaning

• Coverage up to 4295 sq.ft ( 399m<sup>2</sup> ) • 18 Clog resistant nozzles Water flow control

• Sliding tabs allow for simple range adjustment

- Coverage up to 4295 sq.ft ( 399m<sup>2</sup> )
- 18 Clog resistant nozzles
- Water flow control
- Sliding tabs allow for simple range adjustment
- Needle plug for nozzle cleaning







## METAL OSCILLATOR

Flawless aluminum arc tube design offers the perfection in precision of water distribution for rectangular properties providing you with puddle free irrigation





## FIXED NOZZLES TURBO OSCILLATORS

Flexible coverage for both range and width allows infinite watering patterns



Oscillating Sprinkler

- Coverage up to 4499 sq.ft ( 418m<sup>2</sup