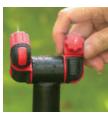

#### Tool-end Quick Connector w/ Manual Valve

- Changing tool without turning off the tap
- Secure twist-and-lock function prevents accidental detachment of tool