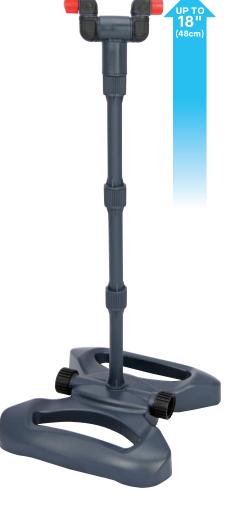

#### Mini Misting Cooling System

- Dual free-angle adjustable nozzles
- TPR soft coating for comfort touch
- Precise nozzle provides gentle mist pattern
- Easy set up to garden hose
- For outdoor use with cold water only
- Portable for patio, gardening, barbeques...etc.
- With 8" plastic base (14138)
- Height extends from 5 to 18" (12 to 48cm) (3 stackable risers Page20) (14446)

### FREE-ANGLE ROTATION

14446