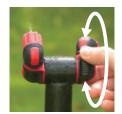

YSTEM





#### Misting Tower

- Dual free-angle adjustable nozzles
  TPR soft coating for comfort touch
- Precise nozzle provides gentle mist pattern
- Easy set up to garden hose
- For outdoor use with cold water only
- Portable for patio, gardening, barbeques...etc.





### FREE-ANGLE ROTATION







## EASY SET UP TO GARDEN HOSE





For Threaded Connection



For Quick Connection

#### Mini Misting Cooling System

- Dual free-angle adjustable nozzles
- TPR soft coating for comfort touch
- Precise nozzle provides gentle mist pattern
- Easy set up to garden hose
- For outdoor use with cold water only
- Portable for patio, gardening, barbeques...etc.
- With 8" plastic base (14138)
- Height extends from 5 to 18" (12 to 48cm) (3 stackable risers Page20) (14446)

### FREE-ANGLE ROTATION











14446





#### Shut-Off Valve

• 3/4" NH thread



#### Tool-end Quick Connector w/ Manual Valve

- Changing tool without turning off the tap
- Secure twist-and-lock function prevents accidental detachment of tool