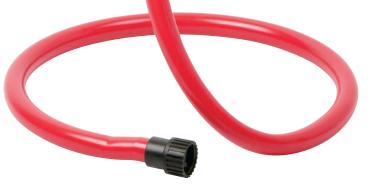

# COOLING ARRAY SYSTEM





#### Misting Tower

- Dual free-angle adjustable nozzles
  TPR soft coating for comfort touch
- Precise nozzle provides gentle mist pattern
- Easy set up to garden hose
- For outdoor use with cold water only
- Portable for patio, gardening, barbeques...etc.





### FREE-ANGLE ROTATION







## EASY SET UP TO GARDEN HOSE





For Threaded Connection



For Quick Connection

#### Mini Misting Cooling System

- Dual free-angle adjustable nozzles
- TPR soft coating for comfort touch
- Precise nozzle provides gentle mist pattern
- Easy set up to garden hose
- For outdoor use with cold water only
- Portable for patio, gardening, barbeques...etc.
- With 8" plastic base (14138)
- Height extends from 5 to 18" (12 to 48cm) (3 stackable risers Page20) (14446)

### FREE-ANGLE ROTATION











14446





#### Shut-Off Valve

• 3/4" NH thread



#### Tool-end Quick Connector w/ Manual Valve

- Changing tool without turning off the tap
- Secure twist-and-lock function prevents accidental detachment of tool