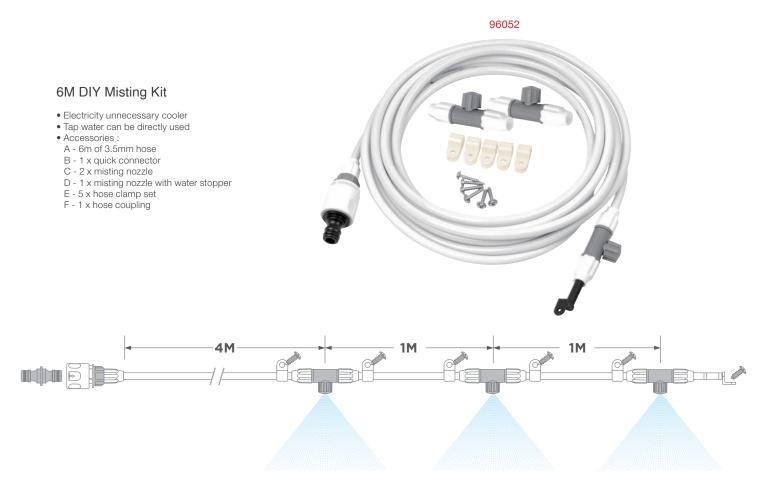

ble for patio, gardening, barbeques...etc.





### FREE-ANGLE ROTATION







## EASY SET UP TO GARDEN HOSE





For Threaded Connection



For Quick Connection

#### Mini Misting Cooling System

- Dual free-angle adjustable nozzles
- TPR soft coating for comfort touch
- Precise nozzle provides gentle mist pattern
- Easy set up to garden hose
- For outdoor use with cold water only
- Portable for patio, gardening, barbeques...etc.
- With 8" plastic base (14138)
- Height extends from 5 to 18" (12 to 48cm) (3 stackable risers Page20) (14446)

### FREE-ANGLE ROTATION











14446





#### Shut-Off Valve

• 3/4" NH thread



#### Tool-end Quick Connector w/ Manual Valve

- Changing tool without turning off the tap
- Secure twist-and-lock function prevents accidental detachment of tool