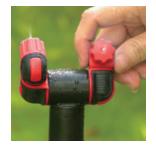

# COOLING ARRAY SYSTEM





#### Misting Tower

- Dual free-angle adjustable nozzles
  TPR soft coating for comfort touch
- Precise nozzle provides gentle mist pattern
- Easy set up to garden hose
- For outdoor use with cold water only
- Portable for patio, gardening, barbeques...etc.





### FREE-ANGLE ROTATION







## EASY SET UP TO GARDEN HOSE





For Threaded Connection



For Quick Connection

#### Mini Misting Cooling System

- Dual free-angle adjustable nozzles
- TPR soft coating for comfort touch
- Precise nozzle provides gentle mist pattern
- Easy set up to garden hose
- For outdoor use with cold water only
- Portable for patio, gardening, barbeques...etc.
- With 8" plastic base (14138)
- Height extends from 5 to 18" (12 to 48cm) (3 stackable risers Page20) (14446)

### FREE-ANGLE ROTATION











14446





#### Shut-Off Valve

• 3/4" NH thread



#### Tool-end Quick Connector w/ Manual Valve

- Changing tool without turning off the tap
- Secure twist-and-lock function prevents accidental detachment of tool