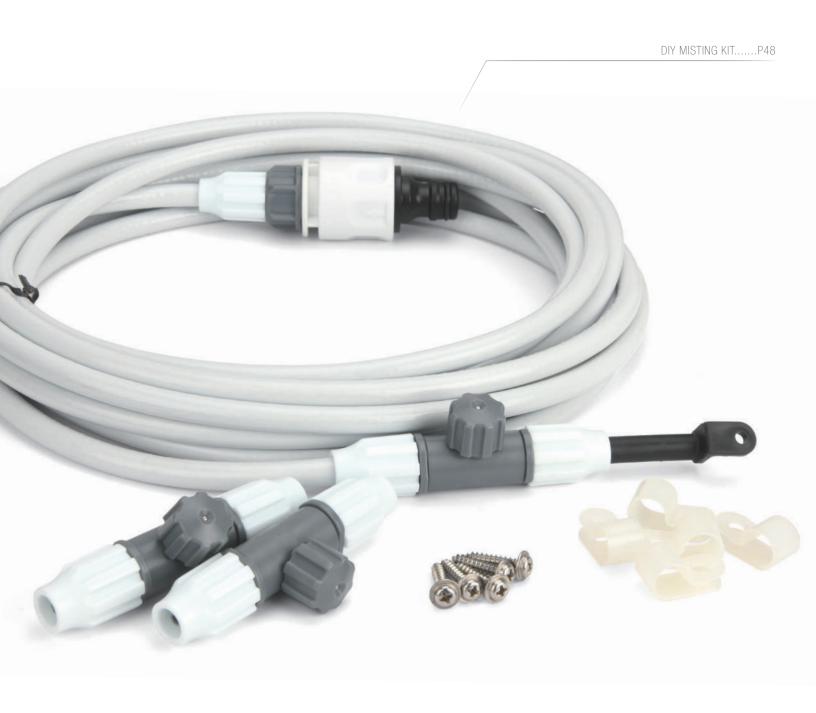

# COOLING ARRAY SYSTEM





#### Misting Tower

- Dual free-angle adjustable nozzles
  TPR soft coating for comfort touch
- Precise nozzle provides gentle mist pattern
- Easy set up to garden hose
- For outdoor use with cold water only
- Portable for patio, gardening, barbeques...etc.





### FREE-ANGLE ROTATION







## EASY SET UP TO GARDEN HOSE





For Threaded Connection



For Quick Connection

#### Mini Misting Cooling System

- Dual free-angle adjustable nozzles
- TPR soft coating for comfort touch
- Precise nozzle provides gentle mist pattern
- Easy set up to garden hose
- For outdoor use with cold water only
- Portable for patio, gardening, barbeques...etc.
- With 8" plastic base (14138)
- Height extends from 5 to 18" (12 to 48cm) (3 stackable risers Page20) (14446)

### FREE-ANGLE ROTATION