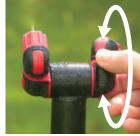

# COOLING ARRAY SYSTEM





#### Misting Tower

- Dual free-angle adjustable nozzles
  TPR soft coating for comfort touch
- Precise nozzle provides gentle mist pattern
- Easy set up to garden hose
- For outdoor use with cold water only
- Portable for patio, gardening, barbeques...etc.





### FREE-ANGLE ROTATION







## EASY SET UP TO GARDEN HOSE





For Threaded Connection



For Quick Connection

#### Mini Misting Cooling System

- Dual free-angle adjustable nozzles
- TPR soft coating for comfort touch
- Precise nozzle provides gentle mist pattern
- Easy set up to garden hose
- For outdoor use with cold water only
- Portable for patio, gardening, barbeques...etc.
- With 8" plastic base (14138)
- Height extends from 5 to 18" (12 to 48cm) (3 stackable risers Page20) (14446)

### FREE-ANGLE ROTATION











14446





#### Shut-Off Valve

• 3/4" NH thread



#### Tool-end Quick Connector w/ Manual Valve

- Changing tool without turning off the tap
- Secure twist-and-lock function prevents accidental detachment of tool