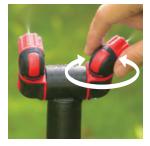

# COOLING ARRAY SYSTEM





#### Misting Tower

- Dual free-angle adjustable nozzles
  TPR soft coating for comfort touch
- Precise nozzle provides gentle mist pattern
- Easy set up to garden hose
- For outdoor use with cold water only
- Portable for patio, gardening, barbeques...etc.





### FREE-ANGLE ROTATION







## EASY SET UP TO GARDEN HOSE





For Threaded Connection



For Quick Connection

#### Mini Misting Cooling System

- Dual free-angle adjustable nozzles
- TPR soft coating for comfort touch
- Precise nozzle provides gentle mist pattern
- Easy set up to garden hose
- For outdoor use with cold water only
- Portable for patio, gardening, barbeques...etc.
- With 8" plastic base (14138)
- Height extends from 5 to 18" (12 to 48cm) (3 stackable risers Page20) (14446)

### FREE-ANGLE ROTATION











14446





#### Shut-Off Valve

• 3/4" NH thread



#### Tool-end Quick Connector w/ Manual Valve

- Changing tool without turning off the tap
- Secure twist-and-lock function prevents accidental detachment of tool