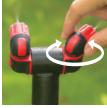

SYSTEM





#### Misting Tower

- Dual free-angle adjustable nozzles
  TPR soft coating for comfort touch
- Precise nozzle provides gentle mist pattern
- Easy set up to garden hose
- For outdoor use with cold water only
- Portable for patio, gardening, barbeques...etc.





### FREE-ANGLE ROTATION







## EASY SET UP TO GARDEN HOSE





For Threaded Connection



For Quick Connection

#### Mini Misting Cooling System

- Dual free-angle adjustable nozzles
- TPR soft coating for comfort touch
- Precise nozzle provides gentle mist pattern
- Easy set up to garden hose
- For outdoor use with cold water only
- Portable for patio, gardening, barbeques...etc.
- With 8" plastic base (14138)
- Height extends from 5 to 18" (12 to 48cm) (3 stackable risers Page20) (14446)

### FREE-ANGLE ROTATION











14446





#### Shut-Off Valve

• 3/4" NH thread



#### Tool-end Quick Connector w/ Manual Valve

- Changing tool without turning off the tap
- Secure twist-and-lock function prevents accidental detachment of tool