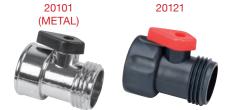

## EASY SET UP TO GARDEN HOSE

For Threaded Connection

For Quick Connection

#### Shut-Off Valve

• 3/4" NH thread