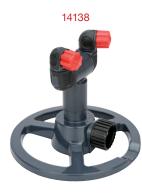

#### Mini Misting Cooling System

- Dual free-angle adjustable nozzles
- TPR soft coating for comfort touch
- Precise nozzle provides gentle mist pattern
- Easy set up to garden hose
- For outdoor use with cold water only
- Portable for patio, gardening, barbeques...etc.
- With 8" plastic base (14138)
- Height extends from 5 to 18" (12 to 48cm) (3 stackable risers Page20) (14446)