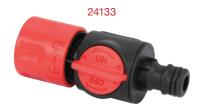

#### Tool-end Quick Connector w/ Manual Valve

- Changing tool without turning off the tap
- Secure twist-and-lock function prevents accidental detachment of tool