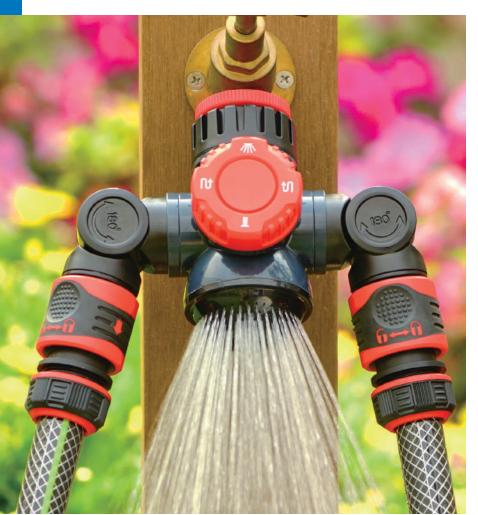

#### Multifunction Tap Manifold With Twin Hose Connectors

- Setting control ring for 3 different functions:
- center spray, shower spray and twin hose connections
- Center spray for filling buckets, watering cans, cleaning tools, etc...

- Shower spray for convenient hand washing after gardening
   Swivel hose connector for quick hose connection reducing kinking
   No need to detach any device from the side connections before switching functions reducing wear and tear which leads to leaks

Setting Control Ring

3 different functions: Center Spray, Shower, and Twin Hose Connections to meet your watering needs