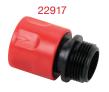

#### 3/4" Female Thread

27945

26948

3/4" Male thread

Faucet-End Quick Connector

20917

3/4" Female thread