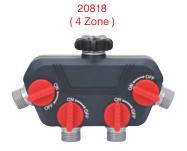

#### 4-Channel Water Distributor

- Fully adjustable four outlets
- Available for both 1" & 3/4" faucet
- With threads for attachment to timer or other threaded tools

#### Water Distributor

- Fully adjustable 2/4 outlets
- Only one faucet required
- Extra large flip switches
- Individual channel control: 2/4 channels switch controls
- Individual channel accessories

#### 4-Channel Water Distributor

- Split your water supply without effort
- Fully adjustable four outlets
   With threads for attachment to timer or other threaded tools