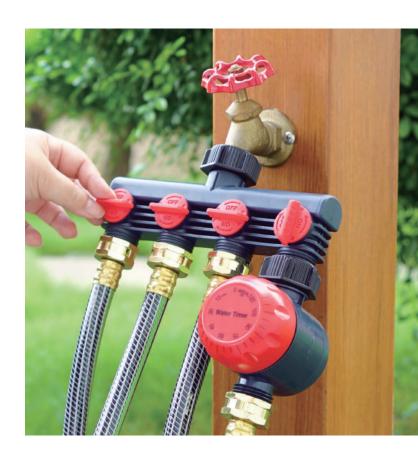

## **GARDEN HOSE MANIFOLD**

Expand Your Reach!

#### Water Distributor

- Fully adjustable 2/4 outlets
- Only one faucet required
- Extra large flip switches
- Individual channel control: 2/4 channels switch controls
- Individual channel accessories

#### 4-Channel Water Distributor

- Split your water supply without effort
- Fully adjustable four outlets
   With threads for attachment to timer or other threaded tools