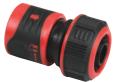

#### 13-16-19mm (1/2 - 5/8 - 3/4") - Quick Connector

#### 13-16-19mm (1/2 - 5/8 - 3/4") - Quick Connector

24211-02

22051

24212-02