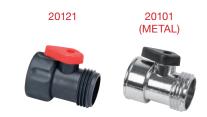

#### Shut-Off Valve

- Instant on/off control with a flick of a switch
- $\bullet$  Easy installation. No tools required

#### Shut-Off Valve

- Instant on/off control with a flick of a switch
- 3/4" NH threaded
- Easy installation. No tools required