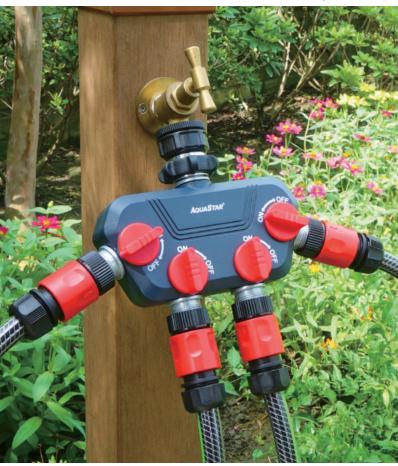

#### Water Distributor

- Fully adjustable 2/4 outlets
- Only one faucet required
- Extra large flip switches
- Individual channel control: 2/4 channels switch controls
- Individual channel accessories