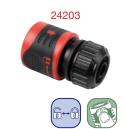

hower spray and hose connection
- Center spray for flling buckets, watering can, etc
- Shower spray for convenient hand washing after gardening
- Swivel hose adaptor for quick hose connection





#### Setting Control Ring

3 different functions: Center Spray, Shower, and Twin Hose Connections to meet your watering needs





#### Swivel Hose Connector

180° & 360° swivel hose connector for quick hose connection reducing kinking

## **INGENIOUS**

3/4" Inline Garden Hose Water Filter









#### 3/4 inch Inline Water Filter

- Easy to install and simple to clean removable filter
- Corrosion-resistant, stainless steel 50 mesh screen filter
- Catches sediment and dirt protecting your watering tools and accessories













#### 13-16mm (1/2 - 5/8") - Quick Connector









































#### 13-16-19mm (1/2 - 5/8 - 3/4") - Quick Connector



























#### 13-16mm (1/2 - 5/8") - Quick Connector

24203-02





24204-02











#### 16-19mm (5/8 - 3/4") - Quick Connector

24207-02















#### 13-16-19mm (1/2 - 5/8 - 3/4") - Quick Connector

24211-02





22051

24212-02









### Adjustable Metal Swivel Connector



- Sturdy and rugged metal construction
- No loss of water flow; good for all seasons





Angled Hose Mender

• Fits 13mm (1/2") hoses



Angled Hose Mender

• Fits 16-19mm (5/8-3/4") hoses



Angled Hose Mender

• Fits 13-16-19mm (1/2-5/8-3/4") hoses



#### Angled Quick Adaptor

- Fits for 3/4" & 1" tap
- Prevents kinking and twisting of the hoses















#### 13-16mm (1/2 - 5/8") - Hose Mender

22523