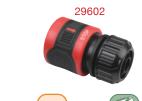

#### 13-16mm (1/2 - 5/8") - Quick Connector

#### 13-16mm (1/2 - 5/8") - Quick Connector

24203-02

24204-02