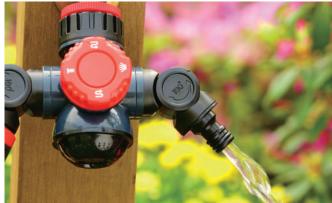

#### Multi Function Tap Adaptor

- Rotating dial for 3 different functions control: center spray, shower spray and hose connection
- Center spray for flling buckets, watering can, etc
- Shower spray for convenient hand washing after gardening
- Swivel hose adaptor for quick hose connection