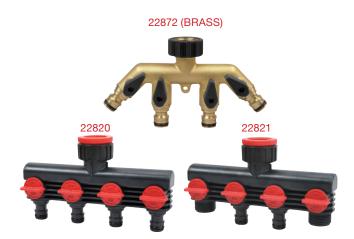

## **GARDEN HOSE MANIFOLD**

Expand Your Reach!

#### Water Distributor

- Fully adjustable 2/4 outlets
- Only one faucet required
- Extra large flip switches
- Individual channel control: 2/4 channels switch controls
- Individual channel accessories