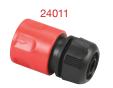

#### Shut-Off Valve

- Instant on/off control with a flick of a switch
- $\bullet$  Easy installation. No tools required

#### Shut-Off Valve

- Instant on/off control with a flick of a switch
- 3/4" NH threaded
- Easy installation. No tools required