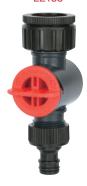

#### Shut-Off Valve

- Instant on/off control with a flick of a switch
- $\bullet$  Easy installation. No tools required

#### Shut-Off Valve

- Instant on/off control with a flick of a switch
- 3/4" NH threaded
- Easy installation. No tools required