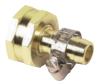

#### Adjustable Metal Swivel Connector

- Pivots & swivels (180° & 360°) on two axes
- TPR grip for comfort
- Sturdy and rugged metal construction
   No loss of water flow; good for all seasons

### Adjustable Metal Swivel Connector

- Sturdy and rugged metal construction
- No loss of water flow; good for all seasons

Angled Hose Mender

• Fits 13mm (1/2") hoses

Angled Hose Mender

• Fits 16-19mm (5/8-3/4") hoses