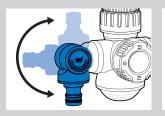

#### Swivel Hose Connector

180° & 360° swivel hose connector for quick hose connection reducing kinking