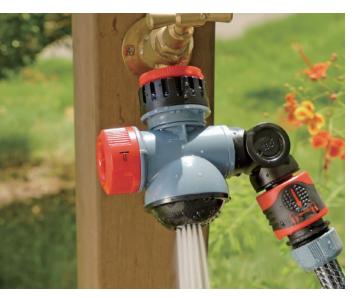

#### Multifunction Tap Manifold With Twin Hose Connectors

- Setting control ring for 3 different functions:
- center spray, shower spray and twin hose connections
- Center spray for filling buckets, watering cans, cleaning tools, etc...

- Shower spray for convenient hand washing after gardening
   Swivel hose connector for quick hose connection reducing kinking
   No need to detach any device from the side connections before switching functions reducing wear and tear which leads to leaks

Setting Control Ring

3 different functions: Center Spray, Shower, and Twin Hose Connections to meet your watering needs