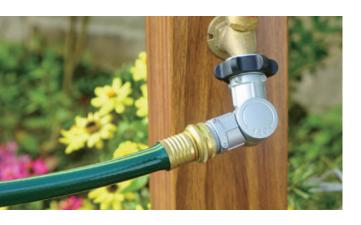

#### Shut-Off Valve

- Instant on/off control with a flick of a switch
- $\bullet$  Easy installation. No tools required

#### Shut-Off Valve

- Instant on/off control with a flick of a switch
- 3/4" NH threaded
- Easy installation. No tools required