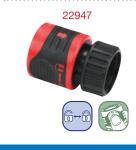

#### 3/4" Female Thread

27945

26948

3/4" Male thread

Faucet-End Quick Connector

20917

3/4" Female thread

#### Faucet-End Quick Connector