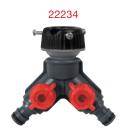

#### 2-Way Shut-Off Valve

- Fully adjustable two outlets
- Available for 1" & 3/4" facucet
- Multi use, attach to taps, hoses, accessories, etc...

#### 2-Way Shut-Off Valve

- High-impact plastic construction
- Dual shut-off for control of water flow
- Connect two-way connector to tap and 2 hoses