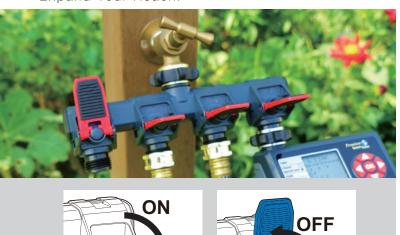

## **GARDEN HOSE MANIFOLD**

Expand Your Reach!

#### Water Distributor

- Fully adjustable 2/4 outlets
- Only one faucet required
- Extra large flip switches
- Individual channel control: 2/4 channels switch controls
- Individual channel accessories