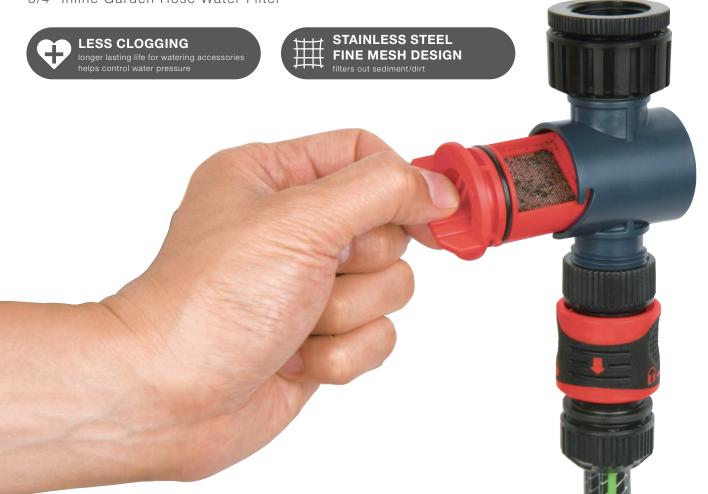

## **INGENIOUS**

3/4" Inline Garden Hose Water Filter

#### 3/4 inch Inline Water Filter

- Easy to install and simple to clean removable filter
- Corrosion-resistant, stainless steel 50 mesh screen filter
- Catches sediment and dirt protecting your watering tools and accessories