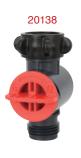

#### Shut-Off Valve

- Instant on/off control with a flick of a switch
- $\bullet$  Easy installation. No tools required

#### Shut-Off Valve

- Instant on/off control with a flick of a switch
- 3/4" NH threaded
- Easy installation. No tools required