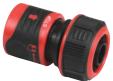

ons: Center Spray, Shower, and Twin Hose Connections to meet your watering needs





#### Swivel Hose Connector

180° & 360° swivel hose connector for quick hose connection reducing kinking

## **INGENIOUS**

3/4" Inline Garden Hose Water Filter









#### 3/4 inch Inline Water Filter

- Easy to install and simple to clean removable filter
- Corrosion-resistant, stainless steel 50 mesh screen filter
- Catches sediment and dirt protecting your watering tools and accessories













#### 13-16mm (1/2 - 5/8") - Quick Connector









































#### 13-16-19mm (1/2 - 5/8 - 3/4") - Quick Connector



























#### 13-16mm (1/2 - 5/8") - Quick Connector

24203-02





24204-02











#### 16-19mm (5/8 - 3/4") - Quick Connector

24207-02















#### 13-16-19mm (1/2 - 5/8 - 3/4") - Quick Connector

24211-02





22051

24212-02









### Adjustable Metal Swivel Connector



- Sturdy and rugged metal construction
- No loss of water flow; good for all seasons





Angled Hose Mender

• Fits 13mm (1/2") hoses



Angled Hose Mender

• Fits 16-19mm (5/8-3/4") hoses



Angled Hose Mender

• Fits 13-16-19mm (1/2-5/8-3/4") hoses



#### Angled Quick Adaptor

- Fits for 3/4" & 1" tap
- Prevents kinking and twisting of the hoses















#### 13-16mm (1/2 - 5/8") - Hose Mender

22523



22523-03





22523-01





#### 16-19mm (5/8 - 3/4") - Hose Mender

22533



22533-03





22533-01





#### 13-16-19mm (1/2 - 5/8 - 3/4") - Hose Mender

22527



22527-03





22527-01

















#### 9.5mm (3/8 ") - Quick Connector