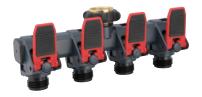

## **GARDEN HOSE MANIFOLD**

Expand Your Reach!

### Metal Tap Adaptor

- Heavy duty die-cast metal body
- Dials for smooth ON/OFF flow control

Dials for smooth ON/OFF flow control

- Angled outlets for easy attachment of fittings
  Connect 2/4 hoses or timers

# 20216 (2 Zone)

#### Metal Tap Adaptor

- Heavy duty die-cast metal body
- Dials for smooth ON/OFF flow control
- Angled outlets for easy attachment of fittings
  Connect 2/4 hoses or timers

#### Water Distributor

- Fully adjustable 2/4 outlets
- Only one faucet required
- Extra large flip switches
- Individual channel control: 2/4 channels switch controls
- Individual channel accessories