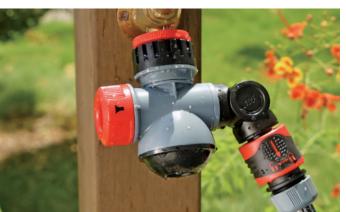

#### Multifunction Tap Manifold With Twin Hose Connectors

- Setting control ring for 3 different functions:
- center spray, shower spray and twin hose connections
- Center spray for filling buckets, watering cans, cleaning tools, etc...

- Shower spray for convenient hand washing after gardening
   Swivel hose connector for quick hose connection reducing kinking
   No need to detach any device from the side connections before switching functions reducing wear and tear which leads to leaks

Setting Control Ring

3 different functions: Center Spray, Shower, and Twin Hose Connections to meet your watering needs