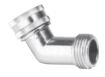

#### Adjustable Metal Swivel Connector

- Pivots & swivels (180° & 360°) on two axes
- TPR grip for comfort
- Sturdy and rugged metal construction
   No loss of water flow; good for all seasons