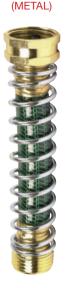

#### Adjustable Metal Swivel Connector

- Pivots & swivels (180° & 360°) on two axes
- TPR grip for comfort
- Sturdy and rugged metal construction
   No loss of water flow; good for all seasons