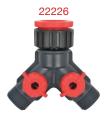

#### 2-Way Shut-Off Valve

- Fully adjustable two outlets
- Available for 1" & 3/4" facucet
- Multi use, attach to taps, hoses, accessories, etc...

#### 2-Way Shut-Off Valve

- High-impact plastic construction
- Dual shut-off for control of water flow
- Connect two-way connector to tap and 2 hoses