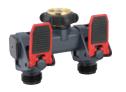

#### 2-Way Shut-Off Valve

- High-impact plastic construction
- Dual shut-off for control of water flow
- Connect two-way connector to tap and 2 hoses