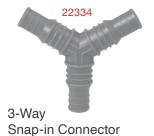

2-Way Snap-in Connector

22327

**Tool Adaptor** • 3/4" BSP thread

22321

3-Stage Snap-in Male Adaptor