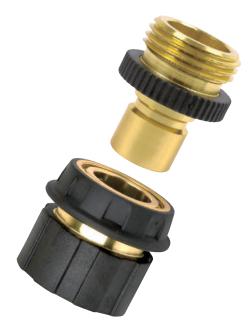

#### 13-16mm (1/2 - 5/8") - Quick Connector

#### 13-16-19mm (1/2 - 5/8 - 3/4") - Quick Connector

#### 13-16mm (1/2 - 5/8") - Quick Connector

24203-02

24204-02

#### 16-19mm (5/8 - 3/4") - Quick Connector

24207-02

#### 13-16-19mm (1/2 - 5/8 - 3/4") - Quick Connector

24211-02

22051

24212-02