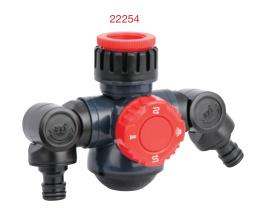

#### Multifunction Tap Manifold With Twin Hose Connectors

- Setting control ring for 3 different functions:
- center spray, shower spray and twin hose connections
- Center spray for filling buckets, watering cans, cleaning tools, etc...

- Shower spray for convenient hand washing after gardening
   Swivel hose connector for quick hose connection reducing kinking
   No need to detach any device from the side connections before switching functions reducing wear and tear which leads to leaks

Setting Control Ring

3 different functions: Center Spray, Shower, and Twin Hose Connections to meet your watering needs