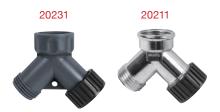

#### 2-Way Shut-Off Valve

- High-impact plastic construction
- Dual shut-off for control of water flow
- Connect two-way connector to tap and 2 hoses

#### 2-Way Shut-Off Valve

- Simply screw the snap-in one-way hose coupling to the faucet
- Turn the flow control to off position first
- Available for both 1" & 3/4" faucet