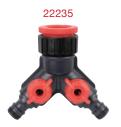

#### 2-Way Shut-Off Valve

- Fully adjustable two outlets
- Available for 1" & 3/4" facucet
- Multi use, attach to taps, hoses, accessories, etc...

#### 2-Way Shut-Off Valve

- High-impact plastic construction
- Dual shut-off for control of water flow
- Connect two-way connector to tap and 2 hoses