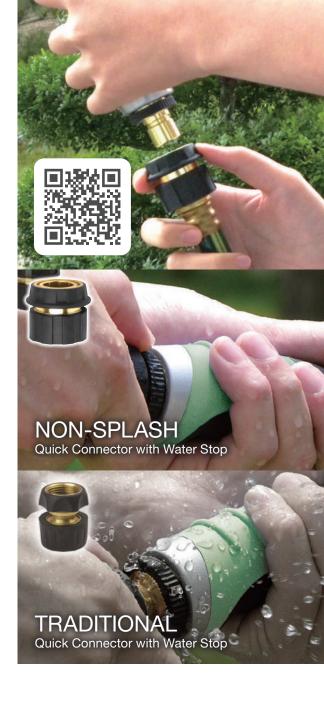

## NON-SPLASH QUICK CONNECTOR W/ ADAPTOR SET

• Unlike traditional quick connectors, the innovative NON-splash quick connector won't splash water on connection or disconnection of the watering tool

20302 (ALUMINUM)

Metal Adaptor

• 3/4" Male thread

21686 (ALUMINUM)

NON-SPLASH Stop Quick Connector

• 3/4" Female thread

21685 (ALUMINUM)

**Quick Connector** 

• 3/4" Female thread

#### 3/4" Female Thread

27945

26948

3/4" Male thread

Faucet-End Quick Connector

20917

3/4" Female thread