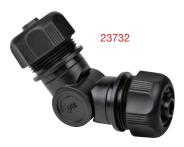

### Adjustable Metal Swivel Connector

- Sturdy and rugged metal construction
- No loss of water flow; good for all seasons

Angled Hose Mender

• Fits 13mm (1/2") hoses

Angled Hose Mender

• Fits 16-19mm (5/8-3/4") hoses