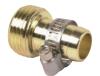

/OFF flow control

Dials for smooth ON/OFF flow control

- Angled outlets for easy attachment of fittings
  Connect 2/4 hoses or timers

# 20216 (2 Zone)



#### Metal Tap Adaptor

- Heavy duty die-cast metal body
- Dials for smooth ON/OFF flow control
- Angled outlets for easy attachment of fittings
  Connect 2/4 hoses or timers





#### Water Distributor

- Fully adjustable 2/4 outlets
- Only one faucet required
- Extra large flip switches
- Individual channel control: 2/4 channels switch controls
- Individual channel accessories









## **HOSE REPAIR**

Various hose repair kit



1/2" 20521

5/8-3/4" 20531



Coupling Repair Male

Nylong clamps

1/2" 20584

5/8-3/4" 20594



Coupling Repair Male

- Crush-proof metal construction
- Heavy-duty die-cast

1/2" 20510

5/8-3/4" 20511





Coupling Repair Male

- Crush-proof metal construction
- Heavy-duty die-cast

1/2" 20523

5/8-3/4" 20533



Hose Mender

• Nylong clamps

1/2"





5/8-3/4" 20596

- Crush-proof metal construction
- Heavy-duty die-cast

Hose Mender

1/2" 20516







#### Hose Mender

- Crush-proof metal construction
- Heavy-duty die-cast

1/2" 20522

5/8-3/4" 20532



Coupling Repair Female

Nylong clamps

1/2" 20585



5/8-3/4" 20595



#### Coupling Repair Female

- Crush-proof metal construction
- Heavy-duty die-cast

1/2" 20513



5/8-3/4" 20514



#### Coupling Repair Female

- Crush-proof metal construction
- Heavy-duty die-cast

## SHUT-OFF VALVE

3/4" NH thread



#### 4-Channel Water Distributor

- Split your water supply without effort
- Fully adjustable four outlets
   With threads for attach