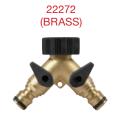

#### 2-Way Shut-Off Valve

- High-impact plastic construction
- Dual shut-off for control of water flow
- Connect two-way connector to tap and 2 hoses