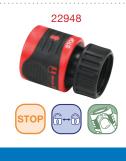

#### 3/4" Female Thread

27945

26948

3/4" Male thread

Faucet-End Quick Connector

20917

3/4" Female thread

#### Faucet-End Quick Connector