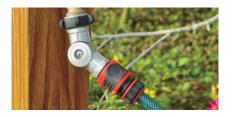

#### Multifunction Tap Manifold With Twin Hose Connectors

- Setting control ring for 3 different functions:
- center spray, shower spray and twin hose connections
- Center spray for filling buckets, watering cans, cleaning tools, etc...

- Shower spray for convenient hand washing after gardening
   Swivel hose connector for quick hose connection reducing kinking
   No need to detach any device from the side connections before switching functions reducing wear and tear which leads to leaks

Setting Control Ring

3 different functions: Center Spray, Shower, and Twin Hose Connections to meet your watering needs