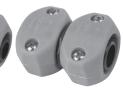

#### Adjustable Metal Swivel Connector

- Pivots & swivels (180° & 360°) on two axes
- TPR grip for comfort
- Sturdy and rugged metal construction
   No loss of water flow; good for all seasons