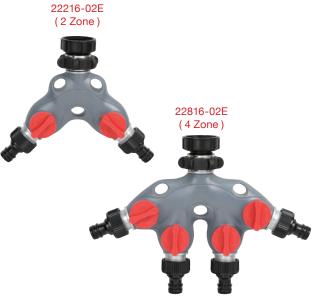

#### 4-Channel Water Distributor

- Fully adjustable four outlets
- Available for both 1" & 3/4" faucet
- With threads for attachment to timer or other threaded tools

#### 4-Channel Water Distributor

- Split your water supply without effort
- Fully adjustable four outlets
   With threads for attachment to timer or other threaded tools