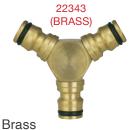

22501

1/2" Hose Connector

22524

'Y' Snap-In Coupling

22344 (BRASS)

**Brass Hose Coupling** 

22342 (BRASS)

**Brass Tool Adaptor** • 3/4" BSP thread