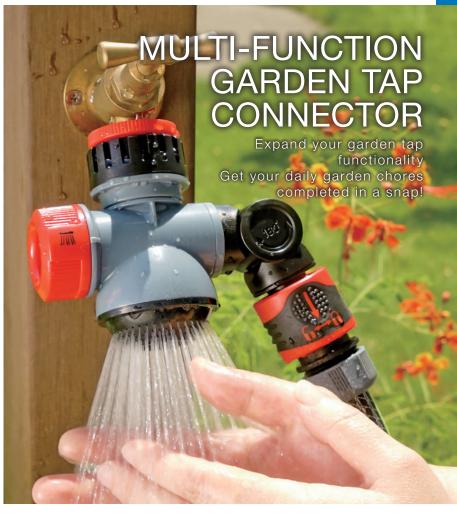

#### Multifunction Tap Manifold With Twin Hose Connectors

- Setting control ring for 3 different functions:
- center spray, shower spray and twin hose connections
- Center spray for filling buckets, watering cans, cleaning tools, etc...

- Shower spray for convenient hand washing after gardening
   Swivel hose connector for quick hose connection reducing kinking
   No need to detach any device from the side connections before switching functions reducing wear and tear which leads to leaks

Setting Control Ring

3 different functions: Center Spray, Shower, and Twin Hose Connections to meet your watering needs