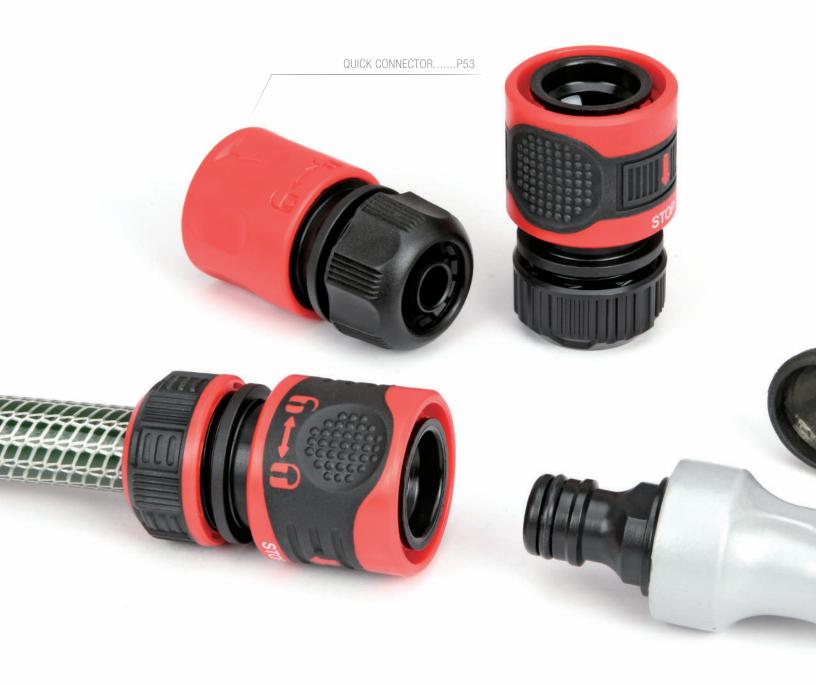

#### 13-16mm (1/2 - 5/8") - Quick Connector

#### 13-16-19mm (1/2 - 5/8 - 3/4") - Quick Connector

#### 13-16mm (1/2 - 5/8") - Quick Connector

24203-02

24204-02

#### 16-19mm (5/8 - 3/4") - Quick Connector

24207-02

#### 13-16-19mm (1/2 - 5/8 - 3/4") - Quick Connector

24211-02

22051

24212-02