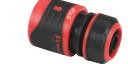

#### 13-16mm (1/2 - 5/8") - Quick Connector

#### 13-16mm (1/2 - 5/8") - Quick Connector

24203-02

24204-02