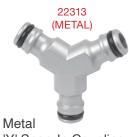

1/2" Hose Connector w/ 3/4" Male Thread

'Y' Snap-In Coupling

22314 (METAL)

Metal Hose Coupling

22310 (MEATL)

Metal Tool Adaptor • 3/4" BSP thread

Plastic End Cap (BSP)

22332