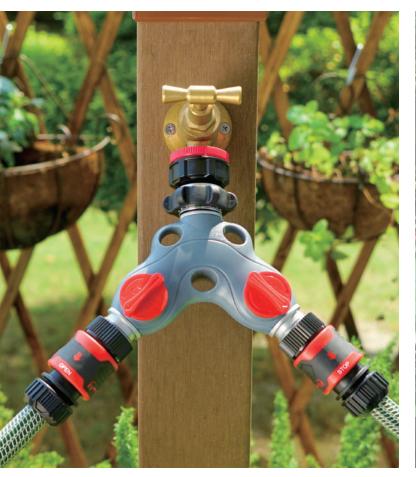

## **GARDEN HOSE MANIFOLD**

Expand Your Reach!

### Metal Tap Adaptor

- Heavy duty die-cast metal body
- Dials for smooth ON/OFF flow control

Dials for smooth ON/OFF flow control

- Angled outlets for easy attachment of fittings
  Connect 2/4 hoses or timers

#### Metal Tap Adaptor

- Heavy duty die-cast metal body
- Dials for smooth ON/OFF flow control
- Angled outlets for easy attachment of fittings
  Connect 2/4 hoses or timers

#### Water Distributor

- Fully adjustable 2/4 outlets
- Only one faucet required
- Extra large flip switches
- Individual channel control: 2/4 channels switch controls
- Individual channel accessories