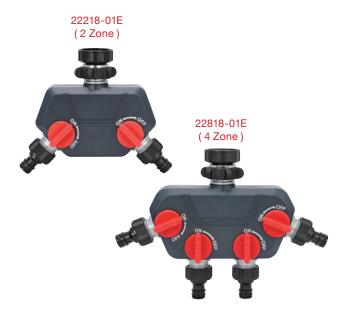

#### 2-Way Shut-Off Valve

- Fully adjustable two outlets
- Available for 1" & 3/4" facucet
- Multi use, attach to taps, hoses, accessories, etc...

#### 2-Way Shut-Off Valve

- Fully adjustable two outlets on/off & flow control
- Multi use, attach to taps, hoses, accessories, etc...