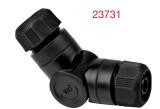

### Adjustable Metal Swivel Connector

- Sturdy and rugged metal construction
- No loss of water flow; good for all seasons

Angled Hose Mender

• Fits 13mm (1/2") hoses

Angled Hose Mender

• Fits 16-19mm (5/8-3/4") hoses