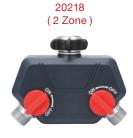

#### 2-Way Shut-Off Valve

- Fully adjustable two outlets
- Available for 1" & 3/4" facucet
- Multi use, attach to taps, hoses, accessories, etc...

#### 2-Way Shut-Off Valve

- Fully adjustable two outlets on/off & flow control
- Multi use, attach to taps, hoses, accessories, etc...