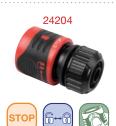

wer spray and hose connection
- Center spray for flling buckets, watering can, etc
- Shower spray for convenient hand washing after gardening
- Swivel hose adaptor for quick hose connection





#### Setting Control Ring

3 different functions: Center Spray, Shower, and Twin Hose Connections to meet your watering needs





#### Swivel Hose Connector

180° & 360° swivel hose connector for quick hose connection reducing kinking

## **INGENIOUS**

3/4" Inline Garden Hose Water Filter









#### 3/4 inch Inline Water Filter

- Easy to install and simple to clean removable filter
- Corrosion-resistant, stainless steel 50 mesh screen filter
- Catches sediment and dirt protecting your watering tools and accessories













#### 13-16mm (1/2 - 5/8") - Quick Connector









































#### 13-16-19mm (1/2 - 5/8 - 3/4") - Quick Connector



























#### 13-16mm (1/2 - 5/8") - Quick Connector

24203-02





24204-02











#### 16-19mm (5/8 - 3/4") - Quick Connector

24207-02















#### 13-16-19mm (1/2 - 5/8 - 3/4") - Quick Connector

24211-02





22051

24212-02









### Adjustable Metal Swivel Connector



- Sturdy and rugged metal construction
- No loss of water flow; good for all seasons





Angled Hose Mender

• Fits 13mm (1/2") hoses



Angled Hose Mender

• Fits 16-19mm (5/8-3/4") hoses



Angled Hose Mender

• Fits 13-16-19mm (1/2-5/8-3/4") hoses



#### Angled Quick Adaptor

- Fits for 3/4" & 1" tap
- Prevents kinking and twisting of the hoses















#### 13-16mm (1/2 - 5/8") - Hose Mender

22523



2