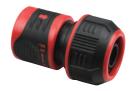

#### 13-16-19mm (1/2 - 5/8 - 3/4") - Quick Connector

#### 13-16-19mm (1/2 - 5/8 - 3/4") - Quick Connector

24211-02

22051

24212-02