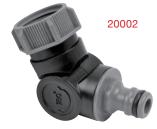

#### 2-Way Shut-Off Valve

- Fully adjustable two outlets
- Available for 1" & 3/4" facucet
- Multi use, attach to taps, hoses, accessories, etc...

#### 2-Way Shut-Off Valve

- Simply screw the snap-in one-way hose coupling to the faucet
- Turn the flow control to off position first
- Available for both 1" & 3/4" faucet

#### 2-Way Shut-Off Valve

- Fully adjustable two outlets on/off & flow control
- Multi use, attach to taps, hoses, accessories, etc...