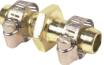

### Adjustable Metal Swivel Connector

- Sturdy and rugged metal construction
- No loss of water flow; good for all seasons

Angled Hose Mender

• Fits 13mm (1/2") hoses

Angled Hose Mender

• Fits 16-19mm (5/8-3/4") hoses