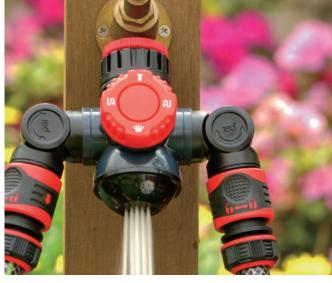

#### Multifunction Tap Manifold With Twin Hose Connectors

- Setting control ring for 3 different functions:
- center spray, shower spray and twin hose connections
- Center spray for filling buckets, watering cans, cleaning tools, etc...

- Shower spray for convenient hand washing after gardening
   Swivel hose connector for quick hose connection reducing kinking
   No need to detach any device from the side connections before switching functions reducing wear and tear which leads to leaks

Setting Control Ring

3 different functions: Center Spray, Shower, and Twin Hose Connections to meet your watering needs