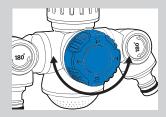

Setting Control Ring

3 different functions: Center Spray, Shower, and Twin Hose Connections to meet your watering needs

#### Setting Control Ring

3 different functions: Center Spray, Shower, and Twin Hose Connections to meet your watering needs