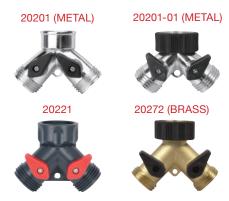

#### 2-Way Shut-Off Valve

- Fully adjustable two outlets
- Available for 1" & 3/4" facucet
- Multi use, attach to taps, hoses, accessories, etc...

#### 2-Way Shut-Off Valve

- High-impact plastic construction
- Dual shut-off for control of water flow
- Connect two-way connector to tap and 2 hoses

#### 2-Way Shut-Off Valve

- Simply screw the snap-in one-way hose coupling to the faucet
- Turn the flow control to off position first
- Available for both 1" & 3/4" faucet

#### 2-Way Shut-Off Valve

- Fully adjustable two outlets on/off & flow control
- Multi use, attach to taps, hoses, accessories, etc...