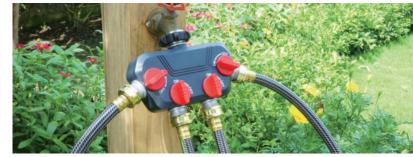

## **GARDEN HOSE MANIFOLD**

Expand Your Reach!

#### Water Distributor

- Fully adjustable 2/4 outlets
- Only one faucet required
- Extra large flip switches
- Individual channel control: 2/4 channels switch controls
- Individual channel accessories