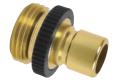

## HOSE FITTING (BSP)

#### Multifunction Tap Manifold With Twin Hose Connectors

- Setting control ring for 3 different functions:
- center spray, shower spray and twin hose connections
- Center spray for filling buckets, watering cans, cleaning tools, etc...

- Shower spray for convenient hand washing after gardening
   Swivel hose connector for quick hose connection reducing kinking
   No need to detach any device from the side connections before switching functions reducing wear and tear which leads to leaks

Setting Control Ring

3 different functions: Center Spray, Shower, and Twin Hose Connections to meet your watering needs