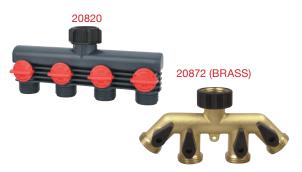

#### 4-Channel Water Distributor

- Fully adjustable four outlets
- Available for both 1" & 3/4" faucet
- With threads for attachment to timer or other threaded tools

#### 4-Channel Water Distributor

- Split your water supply without effort
- Fully adjustable four outlets
   With threads for attachment to timer or other threaded tools