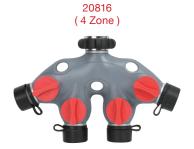

#### Water Distributor

- Fully adjustable 2/4 outlets
- Only one faucet required
- Extra large flip switches
- Individual channel control: 2/4 channels switch controls
- Individual channel accessories