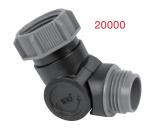

#### 2-Way Shut-Off Valve

- Fully adjustable two outlets
- Available for 1" & 3/4" facucet
- Multi use, attach to taps, hoses, accessories, etc...

#### 2-Way Shut-Off Valve

- Simply screw the snap-in one-way hose coupling to the faucet
- Turn the flow control to off position first
- Available for both 1" & 3/4" faucet

#### 2-Way Shut-Off Valve

- Fully adjustable two outlets on/off & flow control
- Multi use, attach to taps, hoses, accessories, etc...