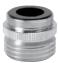

### Adjustable Metal Swivel Connector

- Sturdy and rugged metal construction
- No loss of water flow; good for all seasons

Angled Hose Mender

• Fits 13mm (1/2") hoses

Angled Hose Mender

• Fits 16-19mm (5/8-3/4") hoses