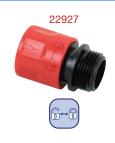

#### 3/4" Female Thread

27945

26948

3/4" Male thread

Faucet-End Quick Connector

20917

3/4" Female thread