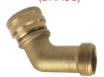

### Adjustable Metal Swivel Connector

- Sturdy and rugged metal construction
- No loss of water flow; good for all seasons

Angled Hose Mender

• Fits 13mm (1/2") hoses

Angled Hose Mender

• Fits 16-19mm (5/8-3/4") hoses