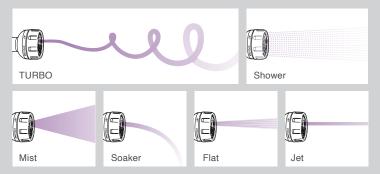

# TURB®™ Cleaning Nozzle 2-Pattern Rear Trigger

- 2 Spraying patterns to suit most gardening & cleaning needs: TURBO, Jet
- Easy flow control rear trigger with locking mechanism
- Ergonomic in design to avoid manual dexterity & fatigue challenges
- Aluminum design for longer lasting use

# TURB©™ Cleaning Nozzle 3-Pattern Rear Trigger

- 3 Spraying patterns to suit most gardening & cleaning needs: TURBO, Jet and Flat
- Easy flow control rear trigger with locking mechanism
- Ergonomic in design to avoid manual dexterity & fatigue challenges
- Aluminum design for longer lasting use

# TURB©™ Cleaning Nozzle 6-Pattern Rear Trigger

- 6 Spraying patterns to suit most gardening & cleaning needs: TURBO, Jet, Flat, Shower, Mist & Soaker
- Easy flow control rear trigger with locking mechanism
- Ergonomic in design to avoid manual dexterity & fatigue challenges
- Aluminum design for longer lasting use