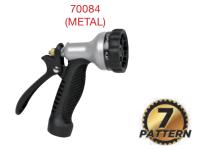

# 7-Pattern Back Trigge Nozzle (full size)

- Patterns for all watering needs
- Fiberglass reinforced lever
- Robust metal construction
- Soft dial ring protects against damage

#### Premium Heavy-Duty 7-Pattern Metal Nozzle

- Variety of spray patterns to meet all your needs • Perfect for cleaning and gardening chores
- Lightweight Zinc core construction with
- comfortable rubberized overlay hand grip
- Easy to adjust flow control with locking mechanism for continuous watering
- Ergonomic back trigger lever with added flow control

#### 76573