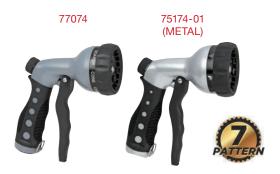

#### Premium Heavy-Duty 7-Pattern Metal Nozzle

- Variety of spray patterns to meet all your needs • Perfect for cleaning and gardening chores
- Lightweight Zinc core construction with
- comfortable rubberized overlay hand grip
- Easy to adjust flow control with locking mechanism for continuous watering
- Ergonomic back trigger lever with added flow control

#### 76573