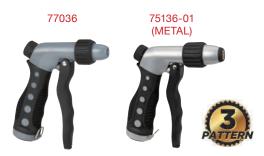

# TURB©™ Cleaning Nozzle 3-Pattern Rear Trigger

- 3 Spraying patterns to suit most gardening & cleaning needs: TURBO, Jet and Flat
- Easy flow control rear trigger with locking mechanism
- Ergonomic in design to avoid manual dexterity & fatigue challenges
- Aluminum design for longer lasting use