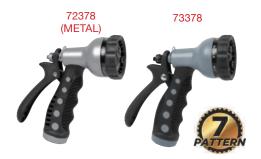

# Ultra Light Thumb Control 7-Pattern Nozzle

- Ultra-light thumb-control for ON/OFF and flow
- Soft dial ring for easy pattern changes / protects against damage
   7-pattern: jet, shower, mist, soaker, cone, center and flat
- Ergonomic rubberized grip design
- Patented design