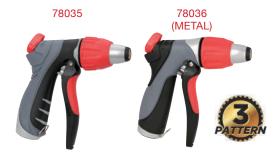

# Premium Heavy-Duty Adjustable Metal Nozzle

- Premium heavy duty lightweight robust zinc casing for a longer lasting durability and dependable experience
- Adjustable from fine mist for watering fragile plants to jet stream for cleaning
- Rubberized ergonomic comfort grip
- Ergonomic back trigger lever with added
- Soft dial ring protects against damage