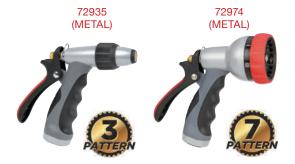

#### Comfort-Grip Back Trigger Nozzle (medium size)

- Fiberglass reinforced lever
- Soft adjustable tip protects against damage
- Ergonomic grip with soft coating
- Continuously adjustable pattern (72935)
- Comfortable dual-color soft coating (72974)