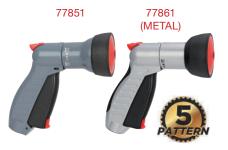

#### 5-Pattern Push-Button Nozzle

- Convenient one-hand operation
- Allows continuous watering without fatique
- High-flow shower pattern
- Water flow control knob with lock-in
- Also available in metal (77861)