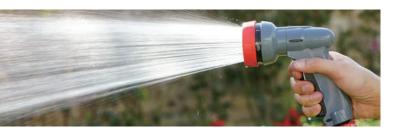

# TURB©™ Cleaning Nozzle 6-Pattern Rear Trigger

- 6 Spraying patterns to suit most gardening & cleaning needs: TURBO, Jet, Flat, Shower, Mist & Soaker
- Easy flow control rear trigger with locking mechanism
- Ergonomic in design to avoid manual dexterity & fatigue challenges
- Aluminum design for longer lasting use