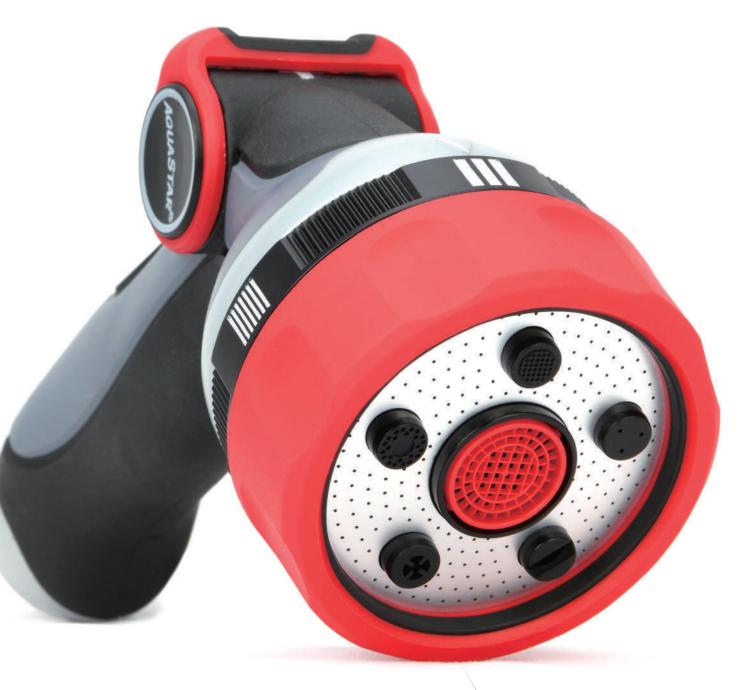

# TURB©™ Cleaning Nozzle 6-Pattern Rear Trigger

- 6 Spraying patterns to suit most gardening & cleaning needs: TURBO, Jet, Flat, Shower, Mist & Soaker
- Easy flow control rear trigger with locking mechanism
- Ergonomic in design to avoid manual dexterity & fatigue challenges
- Aluminum design for longer lasting use

# **TURB**®™ Cleaning Nozzle 6-Pattern Metal Thumb Control

- 6 Spraying patterns to suit most gardening & cleaning needs: TURBO, Jet, Flat, Shower, Mist & Soaker
- Aluminum construction for longer lasting time
- Effortless Thumb adjustable water flow control and ON/OFF switch

(No squeezing required for water flow control!)