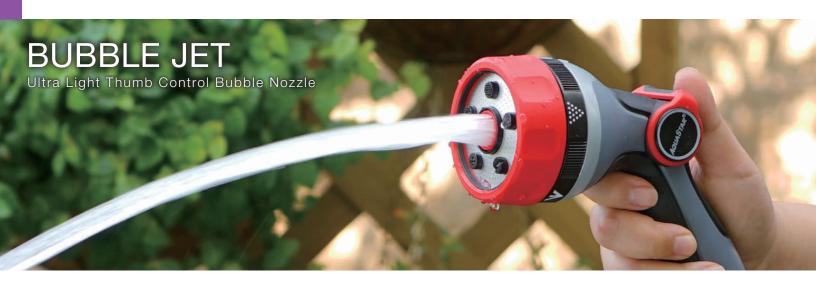

# Ultra Light Thumb Control Bubble Nozzle

- Ultra-light thumb-control for ON/OFF and flow
- Soft dial ring for easy pattern changes / protects against damage
   5-pattern: bubble jet, hard jet, flat jet, fine mist and full shower
- Ergonomic rubberized grip design
- Patented design