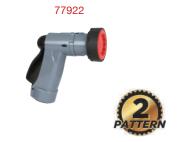

#### 2-Pattern Push-Button Nozzle

- Convenient one-hand operation
- Allows continuous watering without fatique
- With tall shower pattern