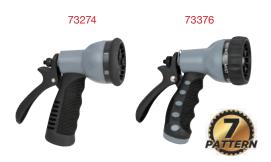

#### 7-Pattern Metal Nozzle

- Patterns for all watering needs
- Fiberglass reinforced lever
- Soft dial ring protects against damage
- Ergonomic grip with soft coating

#### 7-Pattern Nozzle

- Patterns for all watering needs
- Fiberglass reinforced lever
- Soft dial ring protects against damage
- Ergonomic grip with soft coating