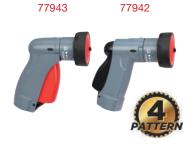

#### 4-Pattern Push-Button Nozzle

- Convenient one-hand operation
- Allows continuous watering without fatique
- With tall shower pattern