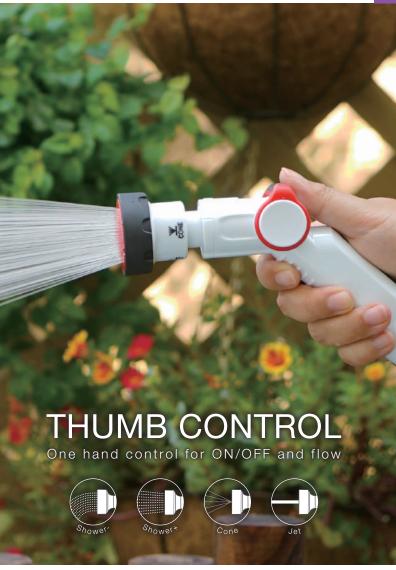

**Thumb Control** 

Effortless thumb control to conveniently operate the on/off function and volume of water flow

Pattern Change

6-Pattern to meet all your cleaning & watering needs