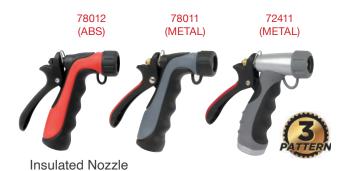

# INDUSTRIAL NOZZLE

Adaptable for all your needs -Hot or Cold one unit fits all

- Comfortable dual-color soft coating
- Front thread for accessory attachment
  Integrated thread cap won't get loose
- Fiberglass reinforced lever with soft coating (78011, 72411)
- Ergonomic grip with soft rubber coating (78012,78011)