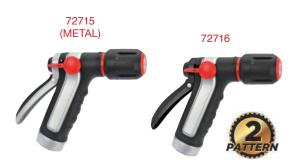

# TURB®™ Cleaning Nozzle 2-Pattern Rear Trigger

- 2 Spraying patterns to suit most gardening & cleaning needs: TURBO, Jet
- Easy flow control rear trigger with locking mechanism
- Ergonomic in design to avoid manual dexterity & fatigue challenges
- Aluminum design for longer lasting use

# TURB©™ Cleaning Nozzle 3-Pattern Rear Trigger

- 3 Spraying patterns to suit most gardening & cleaning needs: TURBO, Jet and Flat
- Easy flow control rear trigger with locking mechanism
- Ergonomic in design to avoid manual dexterity & fatigue challenges
- Aluminum design for longer lasting use