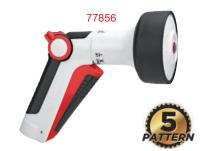

#### 5-Pattern Push-Button Nozzle

- Convenient one-hand operation
- Allows continuous watering without fatique
- High-flow shower pattern
   Large shower head removable for cleaning
- Water flow control knob (78957)
- With trigger LOCK (77958, 78957)