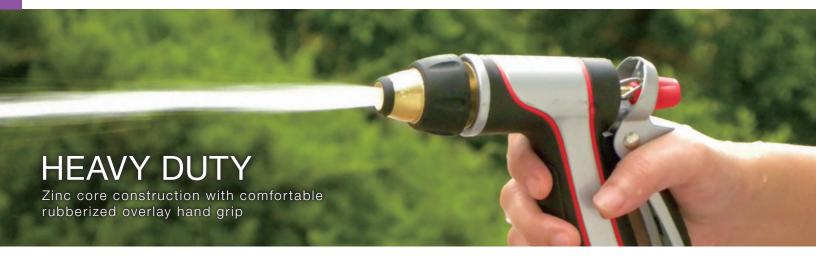

#### Premium Heavy-Duty 7-Pattern Metal Nozzle

- Variety of spray patterns to meet all your needs • Perfect for cleaning and gardening chores
- Lightweight Zinc core construction with
- comfortable rubberized overlay hand grip
- Easy to adjust flow control with locking mechanism for continuous watering
- Ergonomic back trigger lever with added flow control