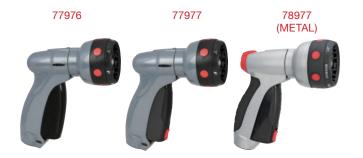

#### 7-Pattern Push-Button Nozzle

- Convenient one-hand operation
- Allows continuous watering without fatique
- Water flow control knob (78977)
- With trigger LOCK (77977,78977)