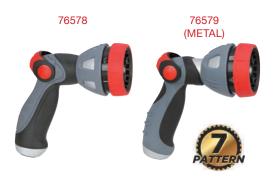

#### Thumb Control 7-Pattern Nozzle

- Soft dial ring protects against damagePatterns for all watering needs
- Effortless push thumb valve
- Ergonomic rubberized grip design
- Robust metal construction (76579)

# Thumb Control 7-Pattern Metal Nozzle

- Soft dial ring protects against damage
- Patterns for all watering needs
- Effortless push thumb valve
- Ergonomic rubberized grip design
- Robust metal construction