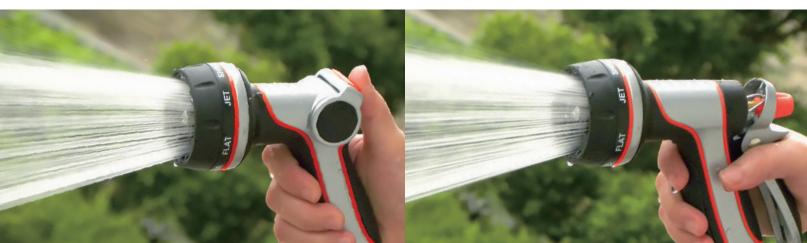

# TURB©™ Cleaning Nozzle 3-Pattern Rear Trigger

- 3 Spraying patterns to suit most gardening & cleaning needs: TURBO, Jet and Flat
- Easy flow control rear trigger with locking mechanism
- Ergonomic in design to avoid manual dexterity & fatigue challenges
- Aluminum design for longer lasting use

# TURB©™ Cleaning Nozzle 6-Pattern Rear Trigger

- 6 Spraying patterns to suit most gardening & cleaning needs: TURBO, Jet, Flat, Shower, Mist & Soaker
- Easy flow control rear trigger with locking mechanism
- Ergonomic in design to avoid manual dexterity & fatigue challenges
- Aluminum design for longer lasting use