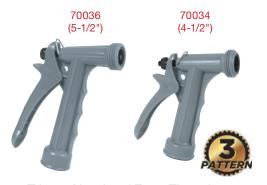

# Trigger Nozzle w/ Front Threads

- Threaded end for accessory attachment
- Fiberglass reinforced lever
- Available in 4-1/2" and 5-1/2"