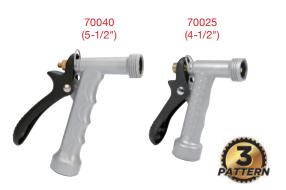

# Metal Trigger Nozzle w/ Front Threads

- Threaded end for accessory attachment
- Fiberglass reinforced lever
- Robust metal construction
- Available in 4-1/2" and 5-1/2"