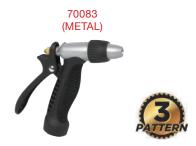

#### Adjustable Back Trigge Nozzle (full size)

- Continuously adjustable pattern
- Fiberglass reinforced lever
- Robust metal construction
- Soft adjustable tip protects against damage

# Premium Heavy-Duty Adjustable Metal Nozzle

- Premium heavy duty lightweight robust zinc casing for a longer lasting durability and dependable experience
- Adjustable from fine mist for watering fragile plants to jet stream for cleaning
- Rubberized ergonomic comfort grip
- Ergonomic back trigger lever with added
- Soft dial ring protects against damage

71472