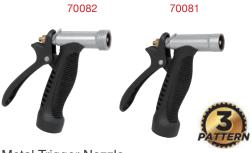

- Metal Trigger Nozzle
- Integral protective thread cap
- Robust metal constructionErgonomic dual coated soft grip
- Threaded end for accessory attachment (70082)