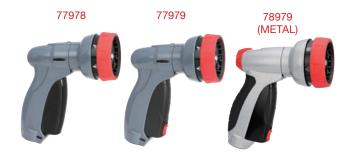

#### 7-Pattern Push-Button Nozzle

- Convenient one-hand operation
- Allows continuous watering without fatique
- Water flow control knob (78979)
- With trigger LOCK (77979,78979)