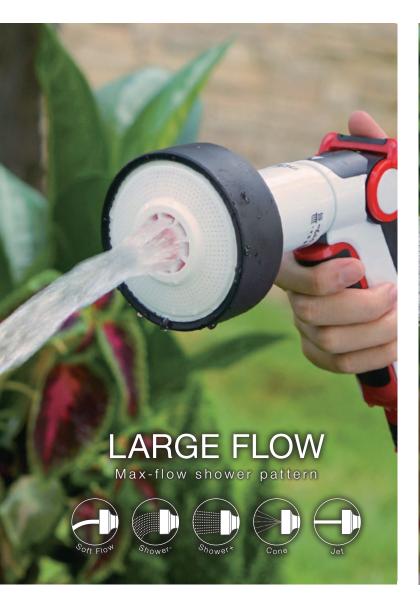

# Large Flow Push-Button Nozzle

- Convenient one-hand operation
- Allows continuous watering without fatique
  Max-flow shower pattern
- Ergonomic thumb flow control