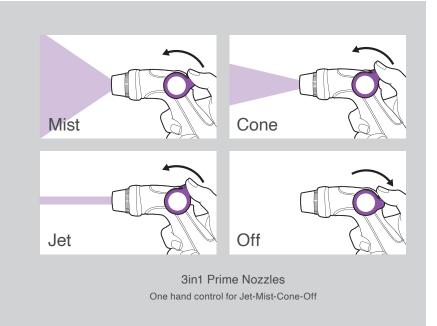

# Ultra Light Thumb Control Adjustable Nozzle

- One hand control for Jet-Cone-Mist-Off **Patented design**