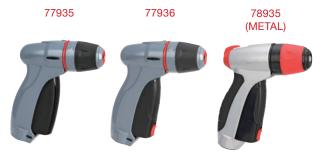

# Adjustable Push-Button Nozzle

- Convenient one-hand operation
- Allows continuous watering without fatique
- Water flow control knob (78935)
- With trigger LOCK (77936, 78935)