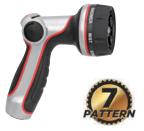

# Ultra Light Thumb Control 7-Pattern Nozzle

- Ultra-light thumb-control for ON/OFF and flow
- Soft dial ring for easy pattern changes / protects against damage
   7-pattern: jet, shower, mist, soaker, cone, center and flat
- Ergonomic rubberized grip design
- Patented design