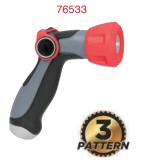

# TURB©™ Cleaning Nozzle 3-Pattern Rear Trigger

- 3 Spraying patterns to suit most gardening & cleaning needs: TURBO, Jet and Flat
- Easy flow control rear trigger with locking mechanism
- Ergonomic in design to avoid manual dexterity & fatigue challenges
- Aluminum design for longer lasting use