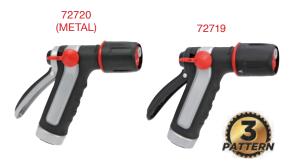

# TURB©™ Cleaning Nozzle 3-Pattern Rear Trigger

- 3 Spraying patterns to suit most gardening & cleaning needs: TURBO, Jet and Flat
- Easy flow control rear trigger with locking mechanism
- Ergonomic in design to avoid manual dexterity & fatigue challenges
- Aluminum design for longer lasting use