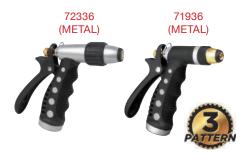

# TURB®™ Cleaning Nozzle 2-Pattern Rear Trigger

- 2 Spraying patterns to suit most gardening & cleaning needs: TURBO, Jet
- Easy flow control rear trigger with locking mechanism
- Ergonomic in design to avoid manual dexterity & fatigue challenges
- Aluminum design for longer lasting use

# TURB©™ Cleaning Nozzle 3-Pattern Rear Trigger

- 3 Spraying patterns to suit most gardening & cleaning needs: TURBO, Jet and Flat
- Easy flow control rear trigger with locking mechanism
- Ergonomic in design to avoid manual dexterity & fatigue challenges
- Aluminum design for longer lasting use