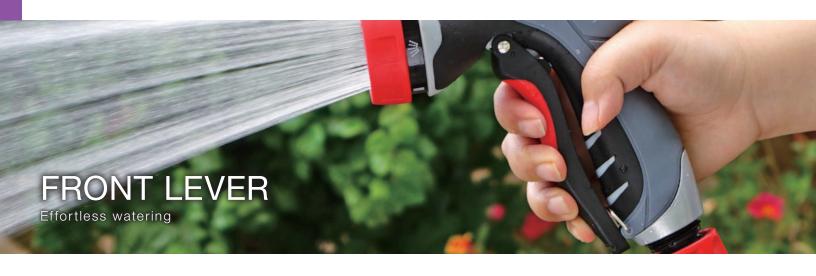

# Adjustable Front-Pull Lever Nozzle

- Squeeze-easy front pull lever with soft rubber cover
   Water flow control knob
   Continuously adjustable pattern

- Ergonomic grip with soft rubber coating

# Adjustable Front-Pull Lever Nozzle

- Squeeze-easy front-pull leverWater flow control knobContinuously adjustable pattern