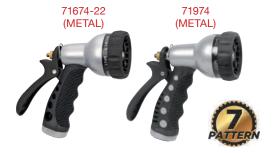

# 7-Pattern Back Trigge Nozzle (full size)

- Patterns for all watering needs
- Fiberglass reinforced lever
- Robust metal construction
- Soft dial ring protects against damage

#### Premium Heavy-Duty 7-Pattern Metal Nozzle

- Variety of spray patterns to meet all your needs • Perfect for cleaning and gardening chores
- Lightweight Zinc core construction with
- comfortable rubberized overlay hand grip
- Easy to adjust flow control with locking mechanism for continuous watering
- Ergonomic back trigger lever with added flow control

#### 76573