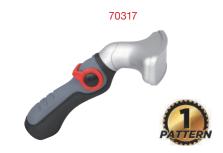

# TURB®™ Cleaning Nozzle 2-Pattern Rear Trigger

- 2 Spraying patterns to suit most gardening & cleaning needs: TURBO, Jet
- Easy flow control rear trigger with locking mechanism
- Ergonomic in design to avoid manual dexterity & fatigue challenges
- Aluminum design for longer lasting use