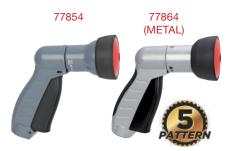

#### 5-Pattern Push-Button Nozzle

- Convenient one-hand operation
- Allows continuous watering without fatique
- High-flow shower pattern
- Also available in metal (77864)