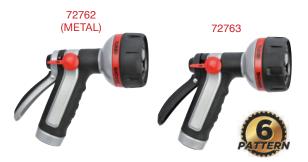

# TURB©™ Cleaning Nozzle 6-Pattern Rear Trigger

- 6 Spraying patterns to suit most gardening & cleaning needs: TURBO, Jet, Flat, Shower, Mist & Soaker
- Easy flow control rear trigger with locking mechanism
- Ergonomic in design to avoid manual dexterity & fatigue challenges
- Aluminum design for longer lasting use