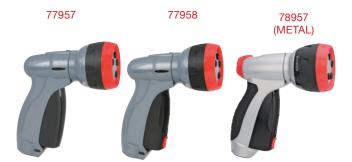

#### 5-Pattern Push-Button Nozzle

- Convenient one-hand operation
- Allows continuous watering without fatique
- High-flow shower pattern
   Large shower head removable for cleaning
- Water flow control knob (78957)
- With trigger LOCK (77958, 78957)