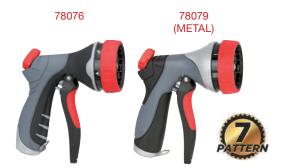

#### 7-Pattern Push-Button Nozzle

- Convenient one-hand operation
- Allows continuous watering without fatique
- Water flow control knob (78979)
- With trigger LOCK (77979,78979)

#### 7-Pattern Push-Button Nozzle

- Convenient one-hand operation
- Allows continuous watering without fatique
- Water flow control knob (78977)
- With trigger LOCK (77977,78977)