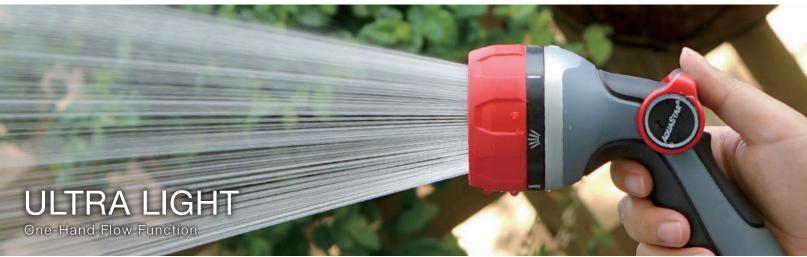

# Ultra Light Thumb Control Bubble Nozzle

- Ultra-light thumb-control for ON/OFF and flow
- Soft dial ring for easy pattern changes / protects against damage
   5-pattern: bubble jet, hard jet, flat jet, fine mist and full shower
- Ergonomic rubberized grip design
- Patented design