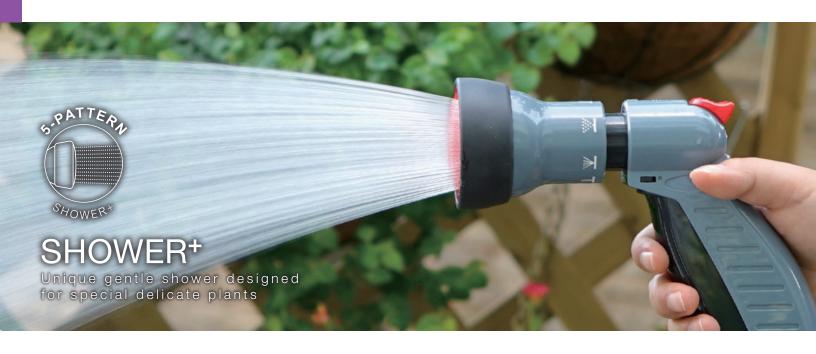

#### Shower\* Front-Pull Lever Nozzle

- Continuously adjustable pattern
- Fiberglass reinforced leverLarge, gentle shower pattern

# Shower\* Back Trigger Nozzle

- Continuously adjustable patternFiberglass reinforced leverLarge, gentle shower pattern