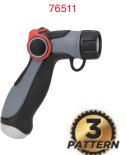

# TURB©™ Cleaning Nozzle 3-Pattern Rear Trigger

- 3 Spraying patterns to suit most gardening & cleaning needs: TURBO, Jet and Flat
- Easy flow control rear trigger with locking mechanism
- Ergonomic in design to avoid manual dexterity & fatigue challenges
- Aluminum design for longer lasting use