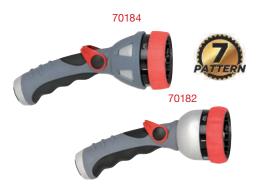

# Thumb Control Adjustable Nozzle

- Soft adjustable tip protects against damage Continuously adjustable pattern
- Effortless push thumb valve
- Ergonomic rubberized grip design
- Robust metal construction (76536)

#### Adjustable Metal Nozzle

- Soft adjustable tip protects against damage
- Continuously adjustable pattern
- Robust metal construction
- Ergonomic rubberized grip design
- Effortless push thumb valve (70181)