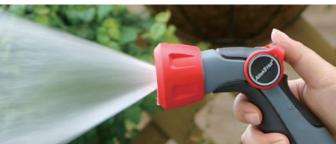

#### 5-Pattern Push-Button Nozzle

- Convenient one-hand operation
- Allows continuous watering without fatique
- High-flow shower pattern
   Large shower head removable for cleaning
- Water flow control knob (78957)
- With trigger LOCK (77958, 78957)

#### 5-Pattern Push-Button Nozzle

- Convenient one-hand operation
- Allows continuous watering without fatique
- High-flow shower pattern
- Also available in metal (77864)

#### 5-Pattern Push-Button Nozzle

- Convenient one-hand operation
- Allows continuous watering without fatique
- High-flow shower pattern
- Water flow control knob with lock-in
- Also available in metal (77861)