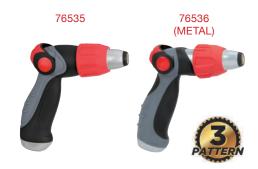

# Thumb Control Adjustable Nozzle

- Soft adjustable tip protects against damage Continuously adjustable pattern
- Effortless push thumb valve
- Ergonomic rubberized grip design
- Robust metal construction (76536)