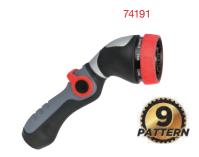

#### Thumb Control 9-Pattern Spray Nozzle

- Soft dial ring protects against damagePatterns for all watering needs
- Effortless push thumb valve
- Ergonomic rubberized grip design