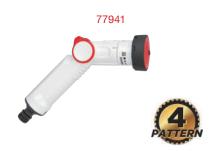

#### 4-Pattern Push-Button Nozzle

- Convenient one-hand operation
- Allows continuous watering without fatique
- With tall shower pattern