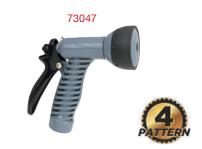

# Thumb Control 4-Pattern Nozzle

- Soft dial ring protects against damage
   Large, gentle shower pattern+
   Effortless push thumb valve