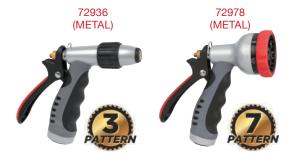

# Comfort-Grip Back Trigger Nozzle (lady size)

- Fiberglass reinforced lever
- Soft adjustable tip protects against damage
- Ergonomic grip with soft coating
- Continuously adjustable pattern (72936)
- Comfortable dual-color soft coating (72978)