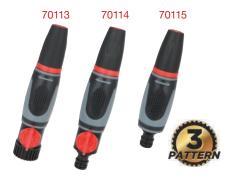

#### Comfort Twist Nozzle

- Spray adjusts from mist to powerful jet
   Soft rubber grip and tip
   Water flow control knob (70113,70114)

#### Twist Nozzle

• Spray adjusts from mist to powerful jet