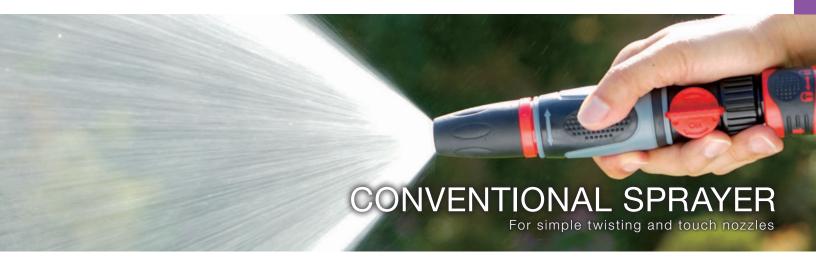

# TURB®™ Cleaning Nozzle 2-Pattern Rear Trigger

- 2 Spraying patterns to suit most gardening & cleaning needs: TURBO, Jet
- Easy flow control rear trigger with locking mechanism
- Ergonomic in design to avoid manual dexterity & fatigue challenges
- Aluminum design for longer lasting use

# TURB©™ Cleaning Nozzle 3-Pattern Rear Trigger

- 3 Spraying patterns to suit most gardening & cleaning needs: TURBO, Jet and Flat
- Easy flow control rear trigger with locking mechanism
- Ergonomic in design to avoid manual dexterity & fatigue challenges
- Aluminum design for longer lasting use

# TURB©™ Cleaning Nozzle 6-Pattern Rear Trigger

- 6 Spraying patterns to suit most gardening & cleaning needs: TURBO, Jet, Flat, Shower, Mist & Soaker
- Easy flow control rear trigger with locking mechanism
- Ergonomic in design to avoid manual dexterity & fatigue challenges
- Aluminum design for longer lasting use