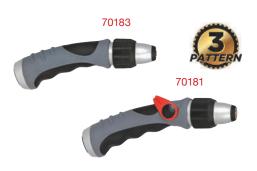

# Thumb Control Adjustable Nozzle

- Soft adjustable tip protects against damage Continuously adjustable pattern
- Effortless push thumb valve
- Ergonomic rubberized grip design
- Robust metal construction (76536)

#### Adjustable Metal Nozzle

- Soft adjustable tip protects against damage
- Continuously adjustable pattern
- Robust metal construction
- Ergonomic rubberized grip design
- Effortless push thumb valve (70181)