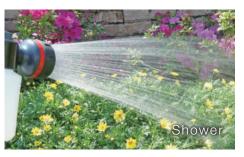

#### 6-Pattern Pro Foam Wash Sprayer Nozzle (16.9 fl.oz.(500 ml) soap container bottle)

- 6 Spraying patterns to suit most gardening & cleaning needs (TURBO, Jet, Flat, Shower, Mist & Soaker)
- Effortless self-locking trigger lock handgrip
- Adjustable foam concentration from thick to diluted foam
  Easy of Use With a twist of a dial, from soap or water
- Multi-applications watering flowers and plants or wash car, bike, floors, windows, etc

## 7-Pattern Heavy Duty Metal Fireman Style Nozzle

- Fireman style on and off lever provides greater control and exibility
- Zinc alloy inner core shaft construction for strength
- Ergonomic design honeycomb grip provides comfort in all conditions • Switch between powerful water streams to a soft shower
- (Shower, Flat, Jet, High Jet, Full, Cone and Fan) Great for washing the car, cleaning the walkway, deck, watering the flowers and much more