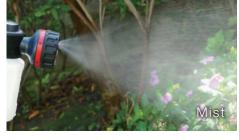

#### 6-Pattern Pro Foam Wash Sprayer Nozzle (16.9 fl.oz.(500 ml) soap container bottle)

- 6 Spraying patterns to suit most gardening & cleaning needs (TURBO, Jet, Flat, Shower, Mist & Soaker)
- Effortless self-locking trigger lock handgrip
- Adjustable foam concentration from thick to diluted foam
  Easy of Use With a twist of a dial, from soap or water
- Multi-applications watering flowers and plants or wash car, bike, floors, windows, etc