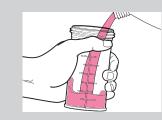

# S()S Convenience of volume measurement

(car or window wash detergent only)

Unscrew detergent chamber, pour in soap screw chamber back into position.

You can adjust the water flow by turning the button from "SOAP" to "WATER"