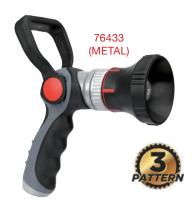

## 7-Pattern Heavy Duty Metal Fireman Style Nozzle

- Fireman style on and off lever provides greater control and exibility
- Zinc alloy inner core shaft construction for strength
- Ergonomic design honeycomb grip provides comfort in all conditions • Switch between powerful water streams to a soft shower
- (Shower, Flat, Jet, High Jet, Full, Cone and Fan) Great for washing the car, cleaning the walkway, deck, watering the flowers and much more

### Fireman Metal Nozzle

- Heavy-duty metal construction
- Fiberglass reinforced lever
- Spray adjusts from extra wide to blasting flow