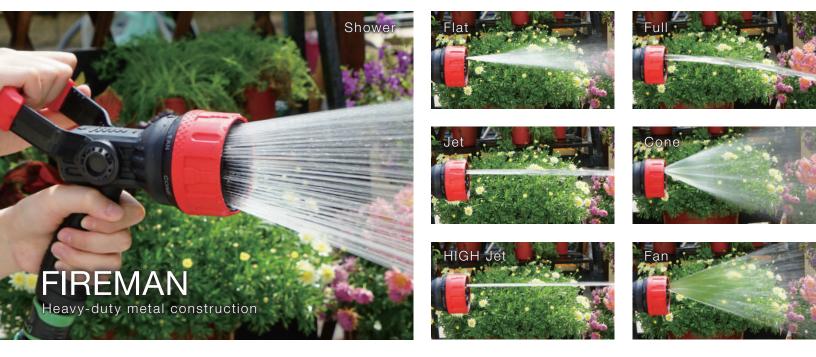

## 7-Pattern Heavy Duty Metal Fireman Style Nozzle

- Fireman style on and off lever provides greater control and exibility
- Zinc alloy inner core shaft construction for strength
- Ergonomic design honeycomb grip provides comfort in all conditions • Switch between powerful water streams to a soft shower
- (Shower, Flat, Jet, High Jet, Full, Cone and Fan) Great for washing the car, cleaning the walkway, deck, watering the flowers and much more