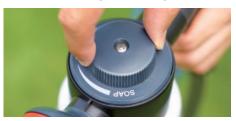

# S()S Convenience of volume measurement

(car or window wash detergent only)

Unscrew detergent chamber, pour in soap screw chamber back into position.

You can adjust the water flow by turning the button from "SOAP" to "WATER"

SOAP

79979