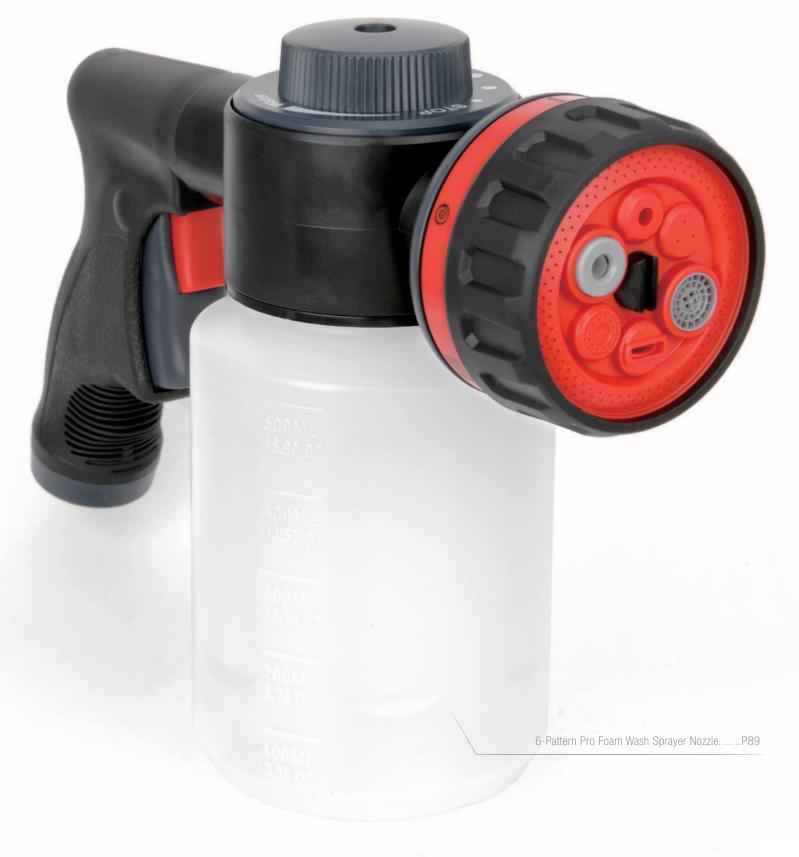

#### 6-Pattern Pro Foam Wash Sprayer Nozzle (16.9 fl.oz.(500 ml) soap container bottle)

- 6 Spraying patterns to suit most gardening & cleaning needs (TURBO, Jet, Flat, Shower, Mist & Soaker)
- Effortless self-locking trigger lock handgrip
- Adjustable foam concentration from thick to diluted foam
  Easy of Use With a twist of a dial, from soap or water
- Multi-applications watering flowers and plants or wash car, bike, floors, windows, etc