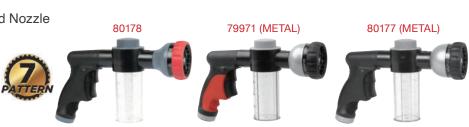

# Clean & Rinse 7-Pattern Head Nozzle w/ Front-Pull Trigger

- Measuring tank for soap
- Dial for adjusting soap amount
   Quick release trigger lock
   Soft dial ring for each patter changes /
- protecting against damage
- Robust metal construction
- Patterns for all watering needs