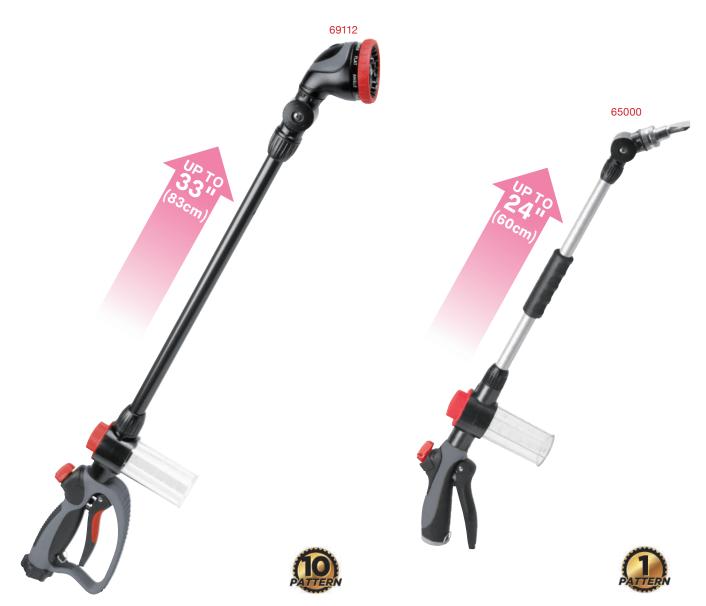

### 33" 10-Pattern Water Wand w/ Feed And Wash Bottle

- 10 different patterns for all watering needs
- 180° degree adjustable head for watering at height
  Ergonomic grip with soft coating
  Soap dispenser with volume control

#### 24" Water Wand w/ Feed And Wash Bottle

• 180° rotating spray head

- Fingertip water flow-rince control
  Soap dispenser with volume control

With a twist of a dial, from soap or water can provide cleaning or rinsing solutions