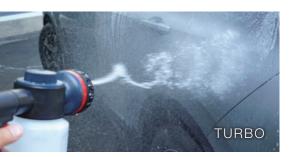

#### 6-Pattern Pro Foam Wash Sprayer Nozzle (16.9 fl.oz.(500 ml) soap container bottle)

- 6 Spraying patterns to suit most gardening & cleaning needs (TURBO, Jet, Flat, Shower, Mist & Soaker)
- Effortless self-locking trigger lock handgrip
- Adjustable foam concentration from thick to diluted foam
  Easy of Use With a twist of a dial, from soap or water
- Multi-applications watering flowers and plants or wash car, bike, floors, windows, etc