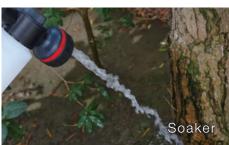

#### 6-Pattern Pro Foam Wash Sprayer Nozzle (16.9 fl.oz.(500 ml) soap container bottle)

- 6 Spraying patterns to suit most gardening & cleaning needs (TURBO, Jet, Flat, Shower, Mist & Soaker)
- Effortless self-locking trigger lock handgrip
- Adjustable foam concentration from thick to diluted foam
  Easy of Use With a twist of a dial, from soap or water
- Multi-applications watering flowers and plants or wash car, bike, floors, windows, etc