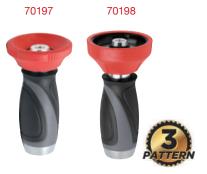

#### Power Flow Twist Nozzle

- Adjustable spray
- Cone to stream, *plus shower* (70198)
- Large easy- to-turn dial
- Curved design for better grip
- Overmold for comfort