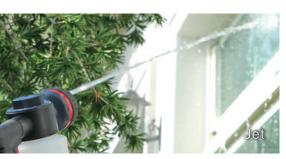

#### 6-Pattern Pro Foam Wash Sprayer Nozzle (16.9 fl.oz.(500 ml) soap container bottle)

- 6 Spraying patterns to suit most gardening & cleaning needs (TURBO, Jet, Flat, Shower, Mist & Soaker)
- Effortless self-locking trigger lock handgrip
- Adjustable foam concentration from thick to diluted foam
  Easy of Use With a twist of a dial, from soap or water
- Multi-applications watering flowers and plants or wash car, bike, floors, windows, etc