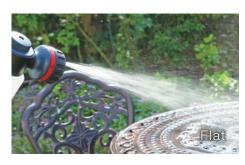

#### 6-Pattern Pro Foam Wash Sprayer Nozzle (16.9 fl.oz.(500 ml) soap container bottle)

- 6 Spraying patterns to suit most gardening & cleaning needs (TURBO, Jet, Flat, Shower, Mist & Soaker)
- Effortless self-locking trigger lock handgrip
- Adjustable foam concentration from thick to diluted foam
  Easy of Use With a twist of a dial, from soap or water
- Multi-applications watering flowers and plants or wash car, bike, floors, windows, etc