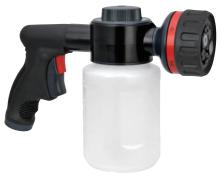

#### 6-Pattern Pro Foam Wash Sprayer Nozzle (16.9 fl.oz.(500 ml) soap container bottle)

- 6 Spraying patterns to suit most gardening & cleaning needs (TURBO, Jet, Flat, Shower, Mist & Soaker)
- Effortless self-locking trigger lock handgrip
- Adjustable foam concentration from thick to diluted foam
  Easy of Use With a twist of a dial, from soap or water
- Multi-applications watering flowers and plants or wash car, bike, floors, windows, etc