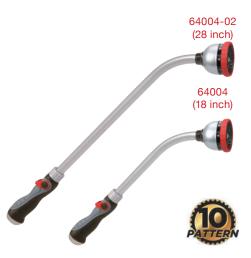

### 10-Pattern Water Wand

- Effortless slide thumb control valve
- Dual-color molded soft coated grip
- Soft dial ring protects against damage
- Lightweight aluminum shaft tube won't rust
- Soft coated handle
- 10 spray patterns to meet every watering need

- Soft dial ring protects against damage
- Lightweight aluminum shaft tube won't rust
- Soft coated handle
- 10 spray patterns to meet every watering need
- 180° Degrees angle adjustable head