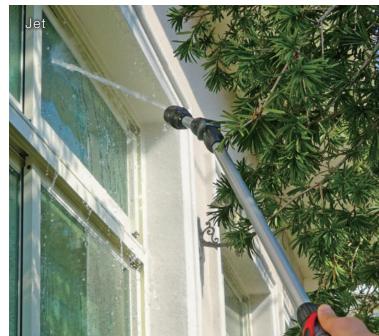

### 2-Pattern TURB®™ Cleaning Wand Thumb Control

- 2 Spraying patterns to suit most cleaning needs (TURBO and Jet)
  Unique TURBO tornado pattern
  Effortless Thumb Water Flow Control Switch
  180 Degree angle adjustable pivoting head
  Aluminum alloy construction for durability

# 3-Pattern **TURB**®™ Cleaning Wand Thumb Control

- 3 Spraying patterns to suit most cleaning needs (TURBO, Jet and Flat)
   Effortless Thumb adjustable water flow control switch for ON/OFF and adjustable flow management
- 180 degree angle adjustable head Pivoting head for hard-to-reach areas
- Ergonomic grip fits palm nicely