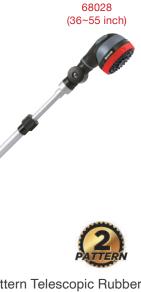

### Adjustable 10-Pattern Telescopic Water Wand

- Effortless sliding thumb valve Dual-color soft coating on grip
- 180 degrees angle adjustable head
- Extra soft cover on head for more handling comfort
- Soft dial ring protecting against damage
  Robust metal construction
- Patterns for all watering needs