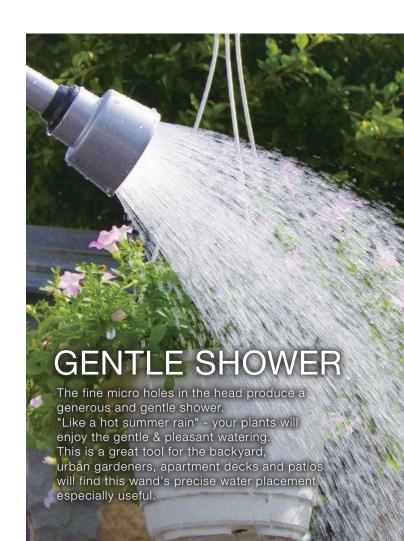

tterns to meet every watering need
- Flow control tab customizes forces of the water stream



# Adjustable 10-Pattern Telescopic Water Wand w/ Front-Pull Lever

- Effortless squeeze-easy front-pull lever with water flow control
- Dual-color soft coating on grip and trigger
- 180° Degrees angle adjustable head
- Soft dial ring protecting against damage
- Engineering grade plastic construction
- 10 spray patterns to meet every watering need
- Soft molded grip for comfort
- long trigger requires little force



- Dual-color soft coating on grip
- 180° Degrees angle adjustable head
- Extra gentle shower pattern
- Robust metal construction
- Soft dial ring protecting against damage
- Effortless slide thumb control valve



• Effortless squeeze-easy front-pull lever

with water flow control







- Effortless slide thumb control valve
- Extra gentle shower pattern
- All-in-one thumb control adjusts water flow without hand fatigue
- Lightweight aluminum shaft tube won't rust
- Added head hook for easy storage



# Shower Water Wand

- Effortless sliding thumb valve
- Dual-color soft coating on grip
- 180° Degrees angle adjustable head
  Extra soft cover on head for more handling comfort
- Soft dial ring protecting against damage
- Robust metal construction
- Patterns for all watering needs





# Adjustable 2-Pattern Telescopic Rubber Shower Water Wand

- Effortless sliding thumb valve
- Dual-color soft coating on grip
- 180° Degrees angle adjustable head
- Extra soft cover on head for more handling comfort
- Soft dial ring protecting against damage
   Robust metal construction