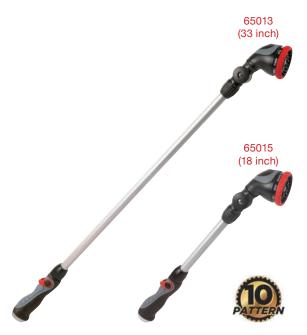

# EFFORTLESS SLIDING THUMB VALVE

65010-01

(36 inch)

65016

(18 inch)

Effortless slide push motion makes watering easy

### 10-Pattern Water Wand

- Effortless slide thumb control valve
- Dual-color molded soft coated grip
- Soft dial ring protects against damage
- Lightweight aluminum shaft tube won't rust
- Soft coated handle
- 10 spray patterns to meet every watering need

- Soft dial ring protects against damage
- Lightweight aluminum shaft tube won't rust
- Soft coated handle
- 10 spray patterns to meet every watering need
- 180° Degrees angle adjustable head