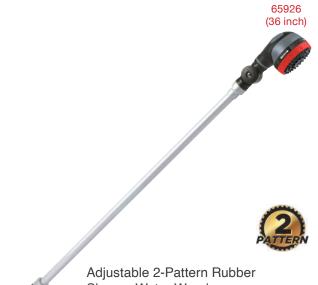

# Adjustable 2-Pattern Telescopic Rubber Shower Water Wand

- Effortless sliding thumb valve
- Dual-color soft coating on grip
- 180° Degrees angle adjustable head
- Extra soft cover on head for more handling comfort
- Soft dial ring protecting against damage
   Robust metal construction
- Patterns for all watering needs