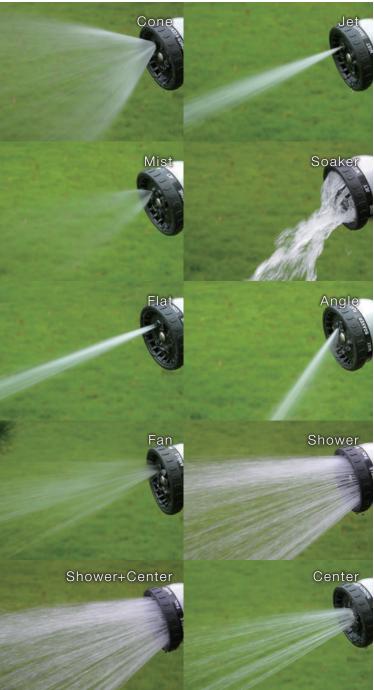

### Adjustable 10-Pattern Water Wand

- Effortless sliding thumb valve
   Dual-color soft coating on grip
   180 Degrees angle adjustable head
   Soft dial ring protecting against damage
- Patterns for all watering needs
- Engineering grade plastic construction

### Adjustable 10-Pattern Telescopic Water Wand

- Effortless sliding thumb valve Dual-color soft coating on grip
- 180 degrees angle adjustable head
- Extra soft cover on head for more handling comfort
- Soft dial ring protecting against damage
  Robust metal construction
- Patterns for all watering needs

### 10-Pattern Water Wand

- Effortless slide thumb control valve
- Dual-color molded soft coated grip
- Soft dial ring protects against damage
- Lightweight aluminum shaft tube won't rust
- Soft coated handle
- 10 spray patterns to meet every watering need

- Soft dial ring protects against damage
- Lightweight aluminum shaft tube won't rust
- Soft coated handle
- 10 spray patterns to meet every watering need
- 180° Degrees angle adjustable head