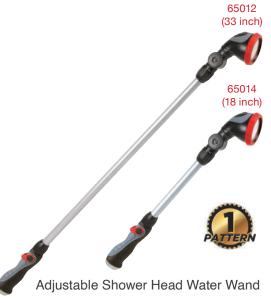

- Dual-color soft coating on grip
- 180° Degrees angle adjustable head
- Extra gentle shower pattern
- Robust metal construction
- Soft dial ring protecting against damage
- Effortless slide thumb control valve

# Shower Water Wand

- Effortless sliding thumb valve
- Dual-color soft coating on grip
- 180° Degrees angle adjustable head
  Extra soft cover on head for more handling comfort
- Soft dial ring protecting against damage
- Robust metal construction
- Patterns for all watering needs