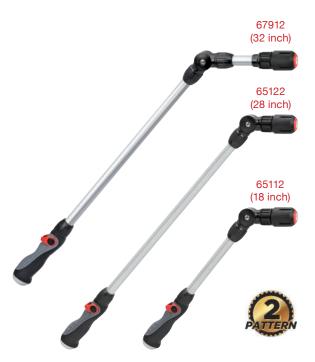

### 2-Pattern TURB®™ Cleaning Wand Thumb Control

- 2 Spraying patterns to suit most cleaning needs (TURBO and Jet)
  Unique TURBO tornado pattern
  Effortless Thumb Water Flow Control Switch
  180 Degree angle adjustable pivoting head
  Aluminum alloy construction for durability