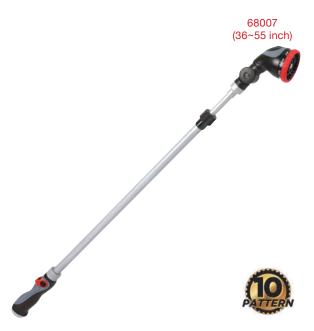

### Adjustable 10-Pattern Telescopic Water Wand

- Effortless sliding thumb valve Dual-color soft coating on grip
- 180 degrees angle adjustable head
- Extra soft cover on head for more handling comfort
- Soft dial ring protecting against damage
  Robust metal construction
- Patterns for all watering needs