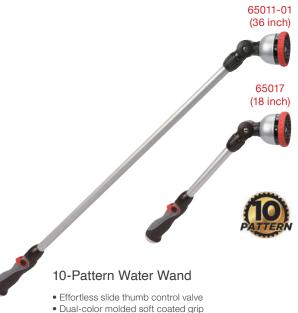

### 10-Pattern Water Wand

- Effortless slide thumb control valve
- Dual-color molded soft coated grip
- Soft dial ring protects against damage
- Lightweight aluminum shaft tube won't rust
- Soft coated handle
- 10 spray patterns to meet every watering need

- Soft dial ring protects against damage
- Lightweight aluminum shaft tube won't rust
- Soft coated handle
- 10 spray patterns to meet every watering need
- 180° Degrees angle adjustable head