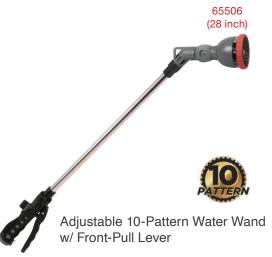

# Adjustable 10-Pattern Telescopic Water Wand w/ Front-Pull Lever

- Effortless squeeze-easy front-pull lever with water flow control
- Dual-color soft coating on grip and trigger
- 180° Degrees angle adjustable head
- Soft dial ring protecting against damage
- Engineering grade plastic construction
- 10 spray patterns to meet every watering need
- Soft molded grip for comfort
- long trigger requires little force