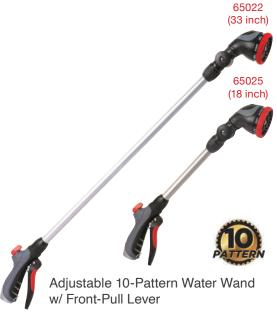

# FRONT PULL I

Effortless watering by squeeze front pull lever

- Effortless squeeze an easy located front pull lever with water flow control
- Dual-color soft coating on grip and trigger
- 180° Degrees angle adjustable head
- Soft dial ring protecting against damage
- Engineering grade plastic construction
- 10 spray patterns to meet every watering need
- Flow control tab customizes forces of the water stream

# Adjustable 10-Pattern Telescopic Water Wand w/ Front-Pull Lever

- Effortless squeeze-easy front-pull lever with water flow control
- Dual-color soft coating on grip and trigger
- 180° Degrees angle adjustable head
- Soft dial ring protecting against damage
- Engineering grade plastic construction
- 10 spray patterns to meet every watering need
- Soft molded grip for comfort
- long trigger requires little force