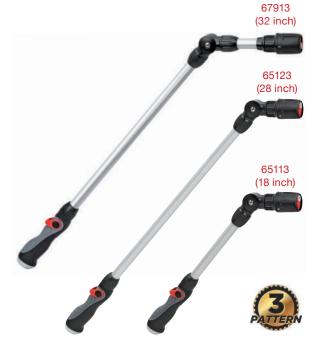

# 3-Pattern **TURB**®™ Cleaning Wand Thumb Control

- 3 Spraying patterns to suit most cleaning needs (TURBO, Jet and Flat)
   Effortless Thumb adjustable water flow control switch for ON/OFF and adjustable flow management
- 180 degree angle adjustable head Pivoting head for hard-to-reach areas
- Ergonomic grip fits palm nicely