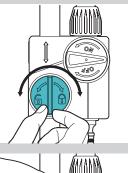

### Simple Flow/On/Off Control Knob

Water flow ON/OFF control

# Garden Shower

- Sturdy aluminum tripod stand 2-Patterns SHOWER/MIST available
- Water flow ON/OFF control
   Height adjustable up to 79" ( 207cm )
   Fits all garden hose connection