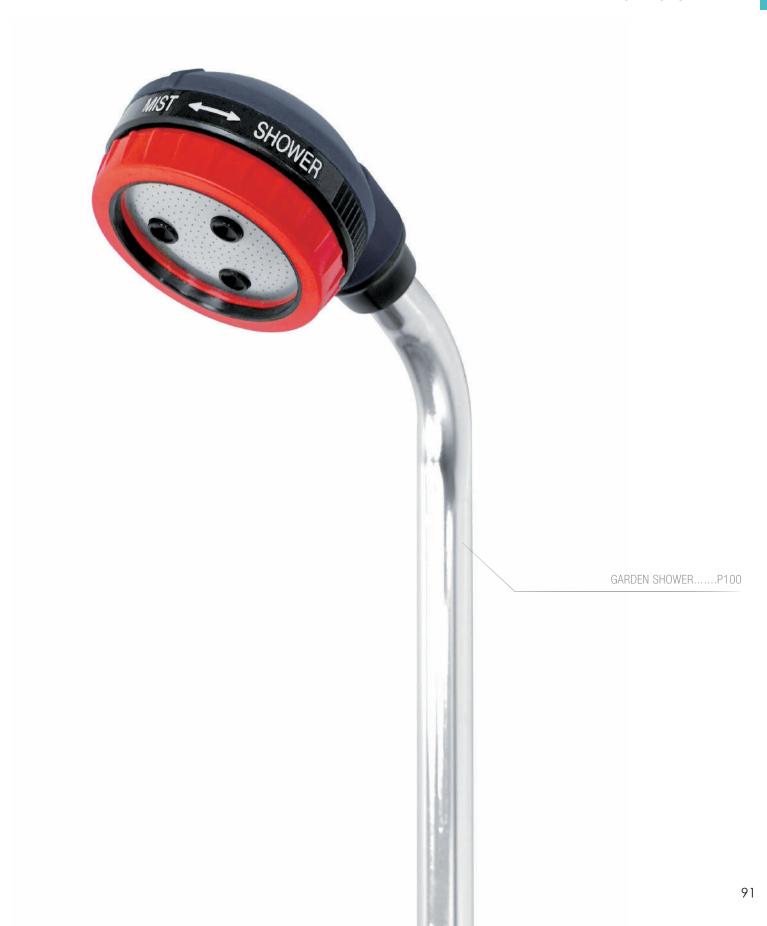

# Garden Shower

- Sturdy aluminum tripod stand 2-Patterns SHOWER/MIST available
- Water flow ON/OFF control
   Height adjustable up to 79" ( 207cm )
   Fits all garden hose connection

# Easy Height Adjustment

UP TO **79"** 

(207cm)

Fully adjustable height up to 79" (207cm)

### Simple Flow/On/Off Control Knob

Water flow ON/OFF control