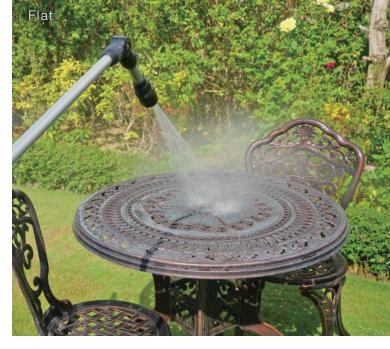

# 3-Pattern **TURB**®™ Cleaning Wand Thumb Control

- 3 Spraying patterns to suit most cleaning needs (TURBO, Jet and Flat)
   Effortless Thumb adjustable water flow control switch for ON/OFF and adjustable flow management
- 180 degree angle adjustable head Pivoting head for hard-to-reach areas
- Ergonomic grip fits palm nicely