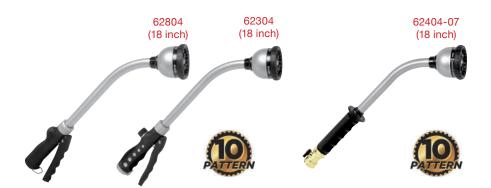

### 10-Pattern Water Wand

- Effortless slide thumb control valve
- Dual-color molded soft coated grip
- Soft dial ring protects against damage
- Lightweight aluminum shaft tube won't rust
- Soft coated handle
- 10 spray patterns to meet every watering need

- Soft dial ring protects against damage
- Lightweight aluminum shaft tube won't rust
- Soft coated handle
- 10 spray patterns to meet every watering need
- 180° Degrees angle adjustable head