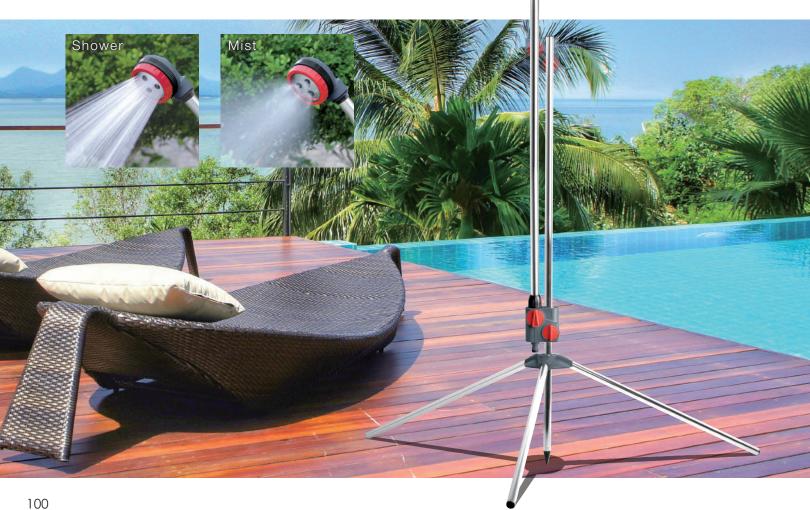

# Easy Height Adjustment

UP TO **79"** 

(207cm)

Fully adjustable height up to 79" (207cm)

# Garden Shower

- Sturdy aluminum tripod stand 2-Patterns SHOWER/MIST available
- Water flow ON/OFF control
   Height adjustable up to 79" ( 207cm )
   Fits all garden hose connection