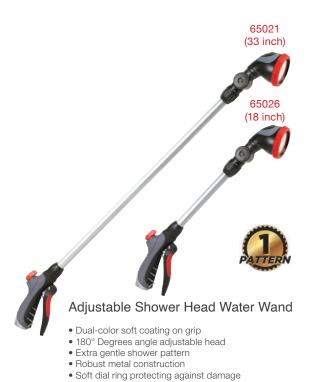

# Adjustable 2-Pattern Telescopic Rubber Shower Water Wand

- Effortless sliding thumb valve
- Dual-color soft coating on grip
- 180° Degrees angle adjustable head
- Extra soft cover on head for more handling comfort
- Soft dial ring protecting against damage
   Robust metal construction
- Patterns for all watering needs

- Dual-color soft coating on grip
  180° Degrees angle adjustable head
- Extra gentle shower pattern
- Robust metal construction

- Soft dial ring protecting against damage
   Effortless slide thumb control valve
   Effortless squeeze-easy front-pull lever with water flow control