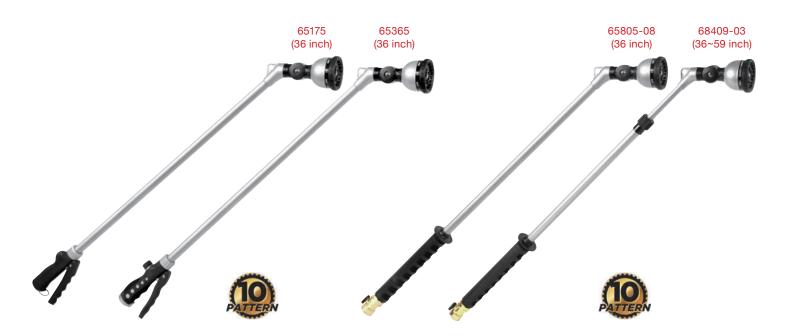

### 10-Pattern Water Wand

- Effortless slide thumb control valve
- Dual-color molded soft coated grip
- Soft dial ring protects against damage
- Lightweight aluminum shaft tube won't rust
- Soft coated handle
- 10 spray patterns to meet every watering need

- Soft dial ring protects against damage
- Lightweight aluminum shaft tube won't rust
- Soft coated handle
- 10 spray patterns to meet every watering need
- 180° Degrees angle adjustable head