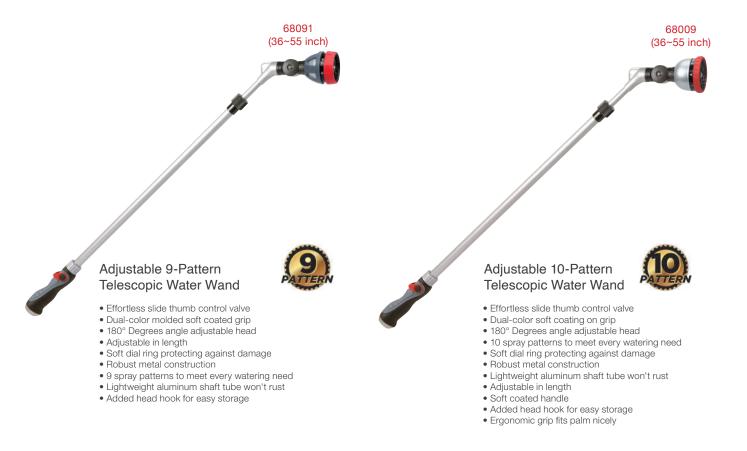

### Adjustable 10-Pattern Telescopic Water Wand

- Effortless sliding thumb valve Dual-color soft coating on grip
- 180 degrees angle adjustable head
- Extra soft cover on head for more handling comfort
- Soft dial ring protecting against damage
  Robust metal construction
- Patterns for all watering needs