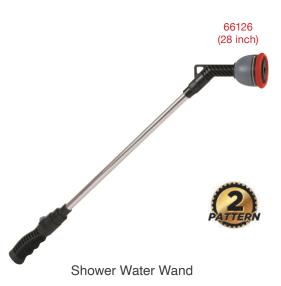

# Shower Water Wand

- Effortless sliding thumb valve
- Dual-color soft coating on grip
- 180° Degrees angle adjustable head
  Extra soft cover on head for more handling comfort
- Soft dial ring protecting against damage
- Robust metal construction
- Patterns for all watering needs