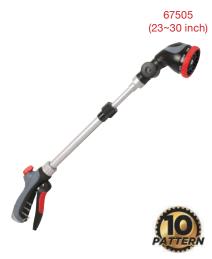

# FRONT PULL I

Effortless watering by squeeze front pull lever

- Effortless squeeze an easy located front pull lever with water flow control
- Dual-color soft coating on grip and trigger
- 180° Degrees angle adjustable head
- Soft dial ring protecting against damage
- Engineering grade plastic construction
- 10 spray patterns to meet every watering need
- Flow control tab customizes forces of the water stream

# Adjustable 10-Pattern Telescopic Water Wand w/ Front-Pull Lever

- Effortless squeeze-easy front-pull lever with water flow control
- Dual-color soft coating on grip and trigger
- 180° Degrees angle adjustable head
- Soft dial ring protecting against damage
- Engineering grade plastic construction
- 10 spray patterns to meet every watering need
- Soft molded grip for comfort
- long trigger requires little force