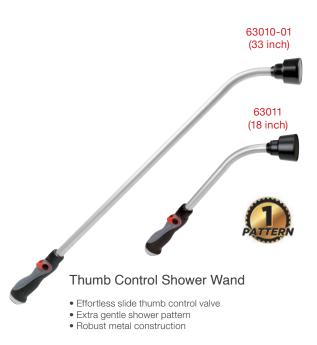

### 10-Pattern Water Wand

- Effortless slide thumb control valve
- Dual-color molded soft coated grip
- Soft dial ring protects against damage
- Lightweight aluminum shaft tube won't rust
- Soft coated handle
- 10 spray patterns to meet every watering need

- Soft dial ring protects against damage
- Lightweight aluminum shaft tube won't rust
- Soft coated handle
- 10 spray patterns to meet every watering need
- 180° Degrees angle adjustable head