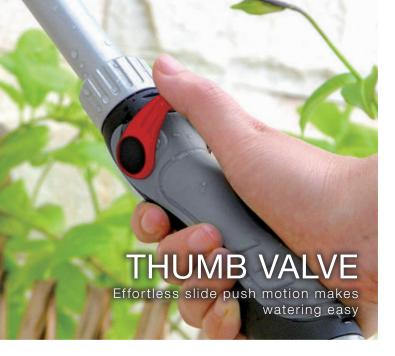

# EFFORTLESS SLIDING THUMB VALVE

65010-01

(36 inch)

65016

(18 inch)

Effortless slide push motion makes watering easy