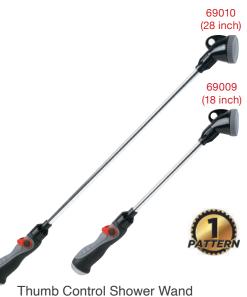

# Shower Water Wand

- Effortless sliding thumb valve
- Dual-color soft coating on grip
- 180° Degrees angle adjustable head
  Extra soft cover on head for more handling comfort
- Soft dial ring protecting against damage
- Robust metal construction
- Patterns for all watering needs