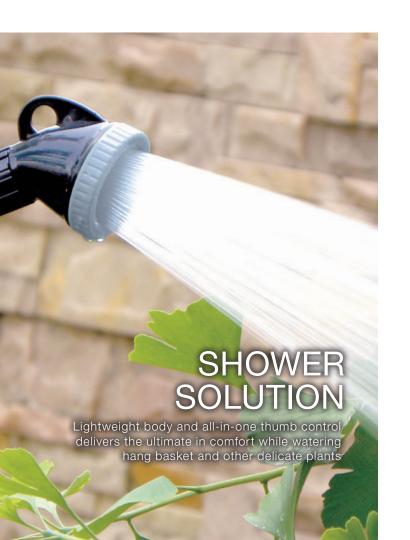

# S P R A Y L A N C E S

Get water exactly where you want it -even hard to reach plants including hanging baskets.