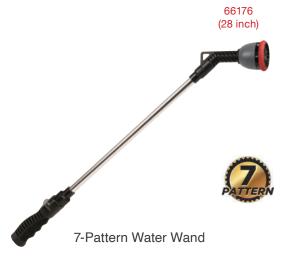

inst damage
- Robust metal construction
- 10 spray Patterns to meet every watering need
- Trigger lock to prevent hand fatigue
- Added head hook for easy storage

#### Adjustable 10-Pattern Water Wand

- With flexi-grip and water flow control valve
- Cross guard preventing hands from slipping
- Soft dial ring protecting against damage
- Robust metal construction
- 10 spray Patterns to meet every watering need
- 180 Degrees angle adjustable head
- Cushioned grip for comfort
- · Added head hook for easy storage



- Dual-color soft coating on grip
  180° Degrees angle adjustable head
- Extra gentle shower pattern
- Robust metal construction

- Soft dial ring protecting against damage
   Effortless slide thumb control valve
   Effortless squeeze-easy front-pull lever with water flow control



- With on/off flow switch
- Insulated grip to protect hand from hot or cold water
- Soft dial ring protecting against damage
- Engineering grade plastic construction
  Patterns for all watering needs
- Lightweight aluminum shaft tube won't rust
   Added head hook for easy storage



- With on/off switch
- Insulated grip to protect hand from hot or cold water
- Soft dial ring protecting against damage
- Engineering grade plastic construction
- Lightweight aluminum shaft tube won't rust
- Added head hook for easy storage





# Easy Height Adjustment

UP TO **79"** 

(207cm)

Fully adjustable height up to 79" (207cm)



### Simple Flow/On/Off Control Knob

Water flow ON/OFF control



# Garden Shower

- Sturdy aluminum tripod stand 2-Patterns SHOWER/MIST available
- Water flow ON/OFF contr