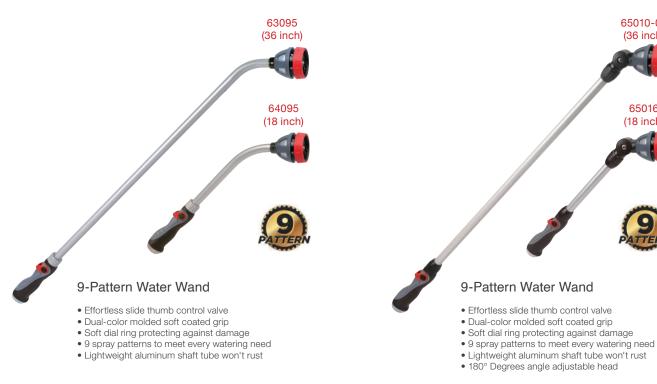

### 10-Pattern Water Wand

- Effortless slide thumb control valve
- Dual-color molded soft coated grip
- Soft dial ring protects against damage
- Lightweight aluminum shaft tube won't rust
- Soft coated handle
- 10 spray patterns to meet every watering need

- Soft dial ring protects against damage
- Lightweight aluminum shaft tube won't rust
- Soft coated handle
- 10 spray patterns to meet every watering need
- 180° Degrees angle adjustable head