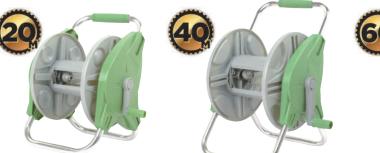

#### Hose Reel Caddy

- Easy assembly
- Convenient basket for garden tools
  Holds up to 60m of 1/2" (12.7mm) hose

#### Hose Reel Caddy

- Easy assembly
  Strong and portable
  Holds up to 60m of 1/2" (12.7mm) hose

01003