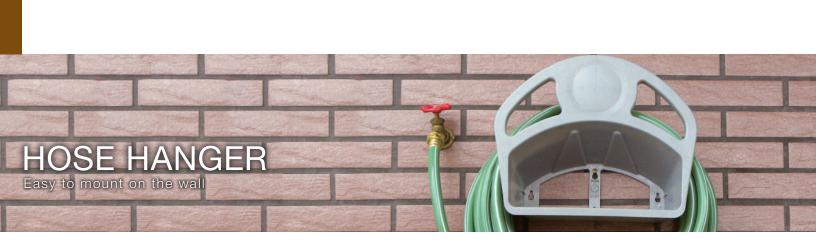

#### Hose Hanger

- Easy to mount on the wall
  Detachable storage self for tools and accessories
  Holds up to 40m of 1/2" (12.7mm) hose

01501

#### Hose Hanger

- Easy to mount on the wall
  Storage self for tools and accessories
  Holds up to 40m of 1/2" (12.7mm) hose

01504

#### Hose Hanger

- Easy to mount on the wall
  Storage self for tools and accessories
  Holds up to 40m of 1/2"(12.7mm) hose