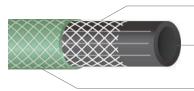

#### Model 04668 - 1/2" (12.7mm) 05668 - 5/8" (15.8mm)

## **BRAIDED PVC HOSE**

Braided Reinforcement For extra strength and prevents kinking

Inner Tube Opaque inner tube prevents algea growth

#### Protective Cover

Resists pressure build-up due to nozzle shut-off