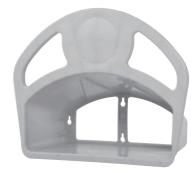

#### Hose Hanger

- Easy to mount on the wall
  Detachable storage self for tools and accessories
  Holds up to 40m of 1/2" (12.7mm) hose

01501