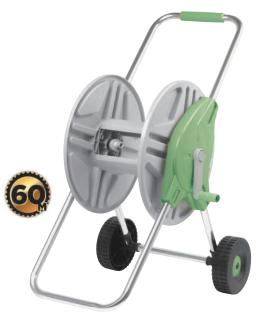

#### Hose Reel Caddy

- Easy assembly
  Strong and portable
  Holds up to 60m of 1/2" (12.7mm) hose

01003