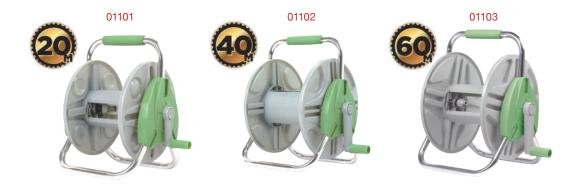

#### Hose Reel Caddy

- Easy assembly
- Convenient basket for garden tools
  Holds up to 60m of 1/2" (12.7mm) hose

#### Hose Reel Caddy

- Easy assembly
  Strong and portable
  Holds up to 60m of 1/2" (12.7mm) hose

01003