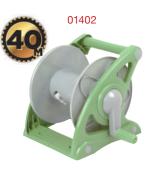

#### Hose Reel Caddy

- Easy assembly
  Strong and portable
  Holds up to 40m of 1/2" (12.7mm) hose