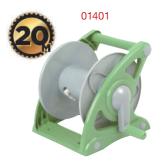

#### Hose Reel Caddy

- Easy assembly
  Strong and portable
  Holds up to 60m of 1/2" (12.7mm) hose

01003