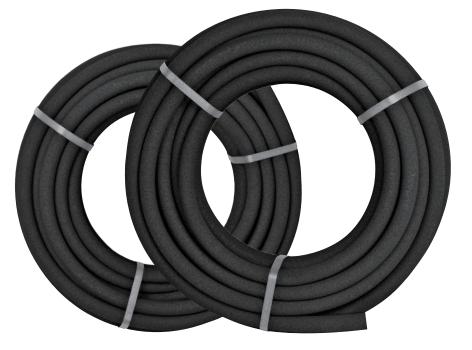

## WEEPING HOSE

- Durable construction
- Slow watering targeted at plant roots
- Made of recycled rubber
- Pressure regulator available
- For consistent weeping action