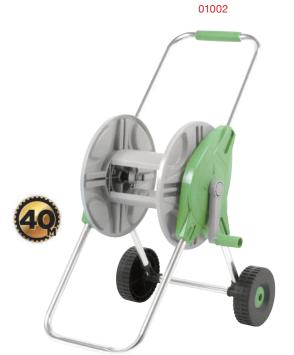

#### Hose Reel Caddy

- Easy assembly
  Strong and portable
  Holds up to 40m of 1/2" (12.7mm) hose