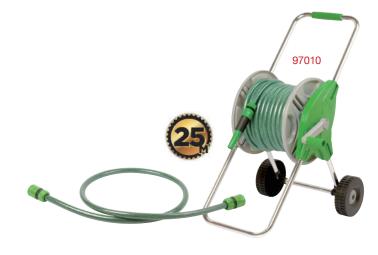

#### Hose Reel Caddy Set

- A complete handy hose reel
  12.5mm x 25m (1/2" x 82') garden hose
  12.5mm x 1.5m (1/2" x 5') leading hose
- Twist nozzle