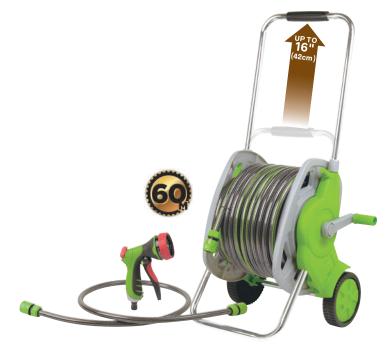

#### Assembled Hose Reel Caddy Set

- Complete assembled ready to use

- Height ajustable for easy storage or dragging the cart
  Holds up to 60m of 1/2" (12.7mm) hose
  7-Pattern front pull lever nozzle complete with hose fittings