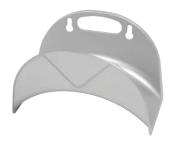

#### Hose Hanger

- Easy to mount on the wall
  Storage self for tools and accessories
  Holds up to 40m of 1/2" (12.7mm) hose

01504