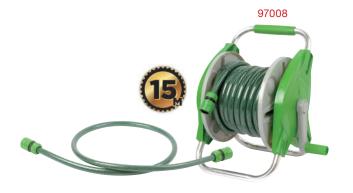

#### Hose Reel Caddy

- Easy assembly
  Strong and portable
  Holds up to 60m of 1/2" (12.7mm) hose

01003