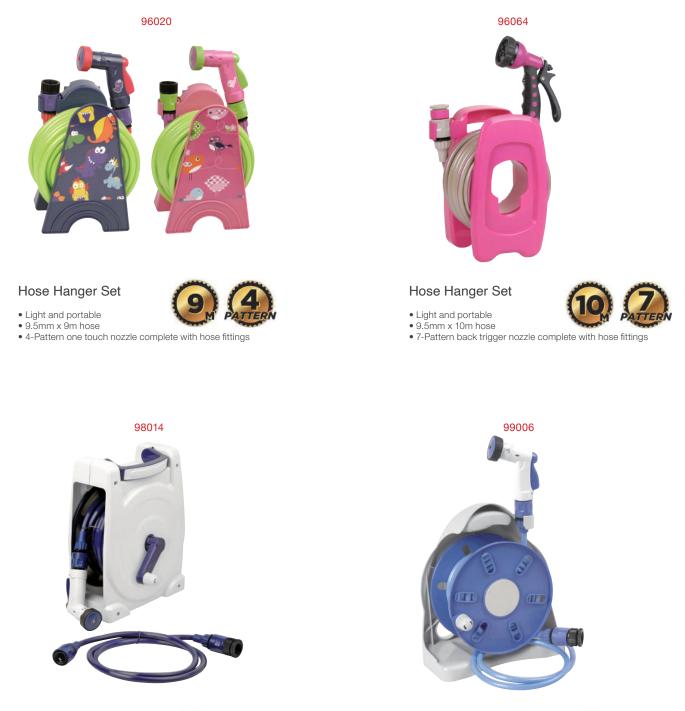

#### Hose Reel Set

- Light and portable9.5mm x 10m hose
- 1.5m leading hose

• 4-Pattern one touch nozzle complete with hose fittings

- Light and portable
- 9.5mm x 10m hose • 1.5m leading hose
- 4-Pattern one touch nozzle complete with hose fittings

#### Mini Hose Reel

Easy to carry

• Holding up to 15m of 3/8" (9.5mm) hose

#### Mini Hose Reel

- Easy to carryHolding up to 15m of 3/8" (9.5mm) hose