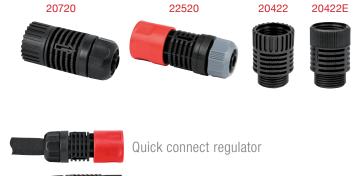

### PRESSURE REDUCER

ensuring consistent watering at full length

- Maintaining stable pressure between 30~40 PSI to protect the life of soaker hose
- Made by tough durable plastic and with stainless component
- Ensure even watering
- For optimal performance, install at the faucet or hose inlet

Fitted regulator with thread

Screwed on regulator (plastic couplings)