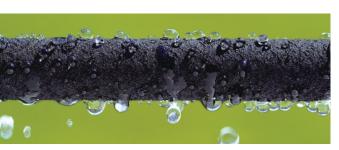

## WEEPING HOSE

- Durable construction
- Slow watering targeted at plant roots
- Made of recycled rubber
- Pressure regulator available
- For consistent weeping action