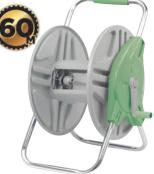

#### Hose Reel Caddy

- Easy assembly
  Strong and portable
  Holds up to 60m of 1/2" (12.7mm) hose

01003