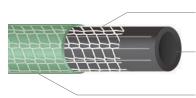

# KNITTED EINFORCEMENT

Model 04168 - 1/2" (12.7mm) 05168 - 5/8" (15.8mm)

## KNITTED PVC HOSE

Knitted Reinforcement For extra strength and prevents kinking

Inner Tube Opaque inner tube prevents algea growth

Protective Cover Resists pressure build-up due to nozzle shut-off