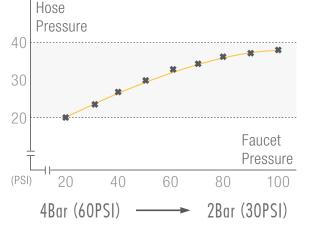

### PRESSURE REDUCER

ensuring consistent watering at full length

- Maintaining stable pressure between 30~40 PSI to protect the life of soaker hose
- Made by tough durable plastic and with stainless component
- Ensure even watering
- For optimal performance, install at the faucet or hose inlet