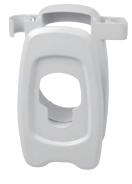

#### Hose Hanger

- Easy to mount on the wall
  Storage self for tools and accessories
  Holds up to 40m of 1/2"(12.7mm) hose