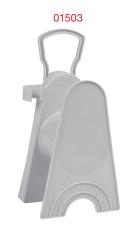

#### Hose Hanger

- Easy to mount on the wall
  Detachable storage self for tools and accessories
  Holds up to 40m of 1/2" (12.7mm) hose

01501