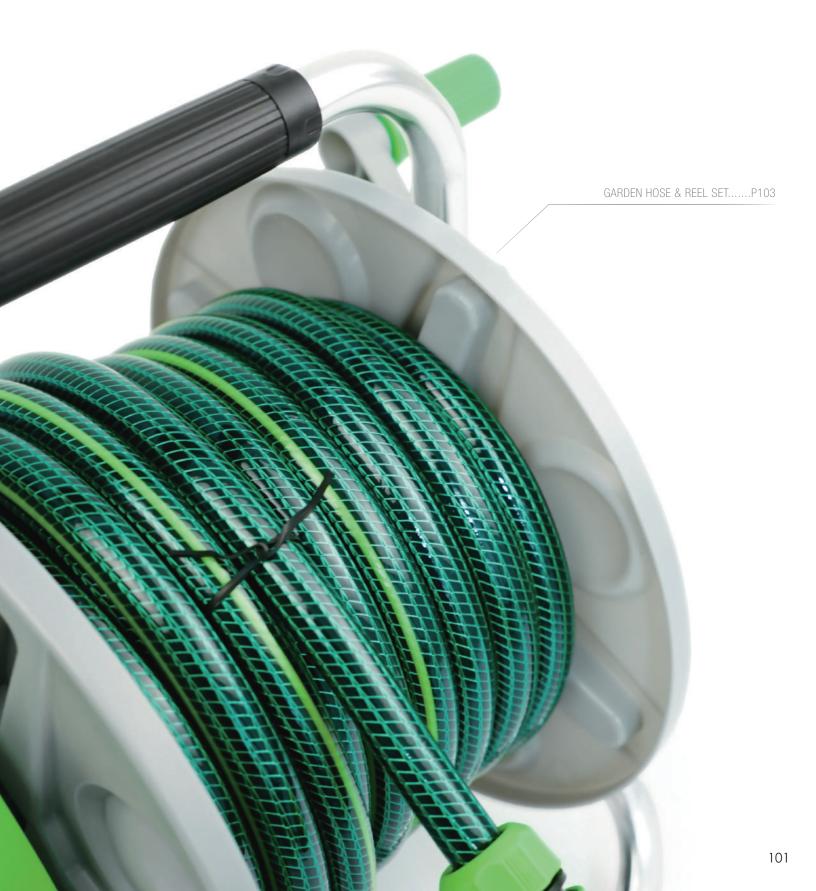

#### Garden Hose & Reel Set

- A complete handy hose reel
  12.5mm x 15m (1/2" x 50') garden hose
  12.5mm x 1.5m (1/2" x 5') leading hose