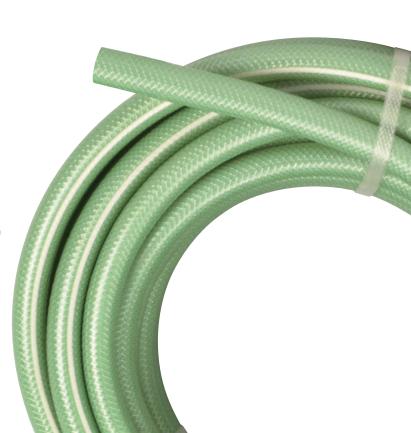

#### Model 04668 - 1/2" (12.7mm) 05668 - 5/8" (15.8mm)

## **BRAIDED PVC HOSE**

Braided Reinforcement For extra strength and prevents kinking

Inner Tube Opaque inner tube prevents algea growth

#### Protective Cover

Resists pressure build-up due to nozzle shut-off