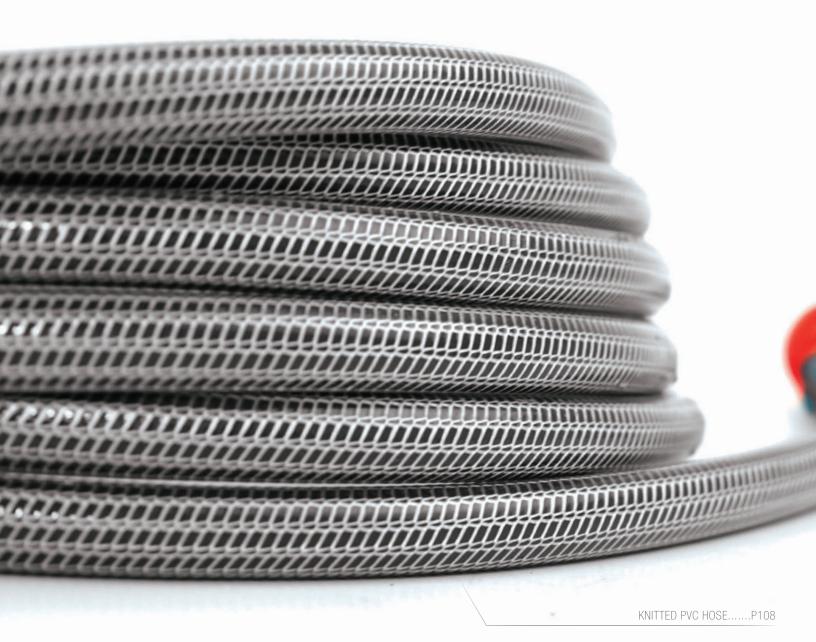

# KNITTED EINFORCEMENT

Model 04168 - 1/2" (12.7mm) 05168 - 5/8" (15.8mm)

## KNITTED PVC HOSE

Knitted Reinforcement For extra strength and prevents kinking

Inner Tube Opaque inner tube prevents algea growth

Protective Cover Resists pressure build-up due to nozzle shut-off